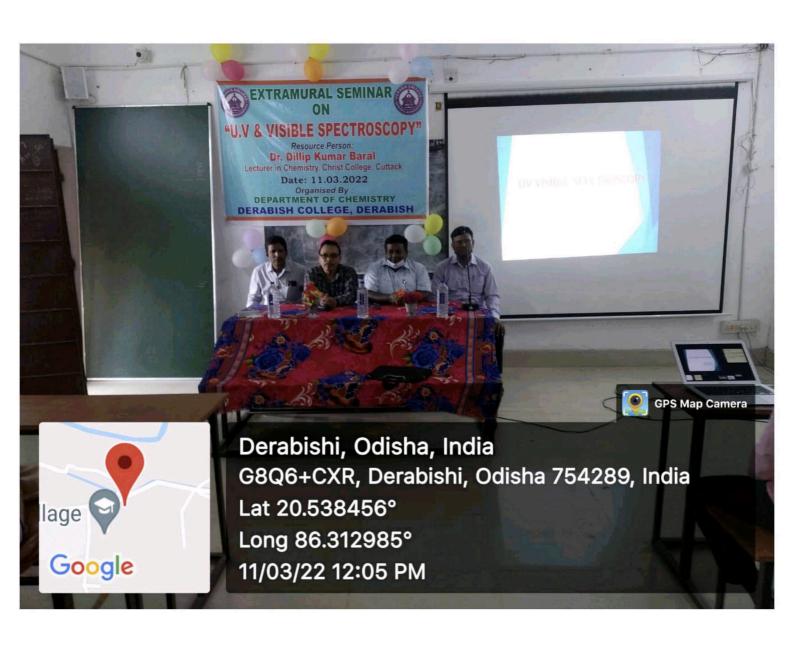

|                |  |

Resolution - 4.

Members Presented

D.4. 08.03.2022

1. 12 Experience Long Mohanty C ESTD-198 2. Brarnalala With

3. Rughy Kong Penze

4. Bhagyalanme Swain

S. Kiran Kuman Mohanty

6. Sonalisa Dash

2. Udaya Kuman Sahoo

8. Marrata Sahoo

9. Suryodaya Sahoo.

A meeting was held on 08.03.2022 at 2.30pm at Chemistry Class room under the chairmanship of Mr. Bikroam Kuman Mohanty HOD, Chemistry. - It was decided in the meeting to conduct a seminar on "UV-VIS SPECTROSCOPY 3 by the resocione person Dr. Dillip Kuman Baral. Lecturer in Chemistry, Christ courge. It is decided the arrangements of seminar will be done by Mrs. SL Mishra and MAP. Panda. This proposal was forwarded to the prencipal for approval and peremission.

DERABISH COLLEGE

Derabis College Derabis Kond