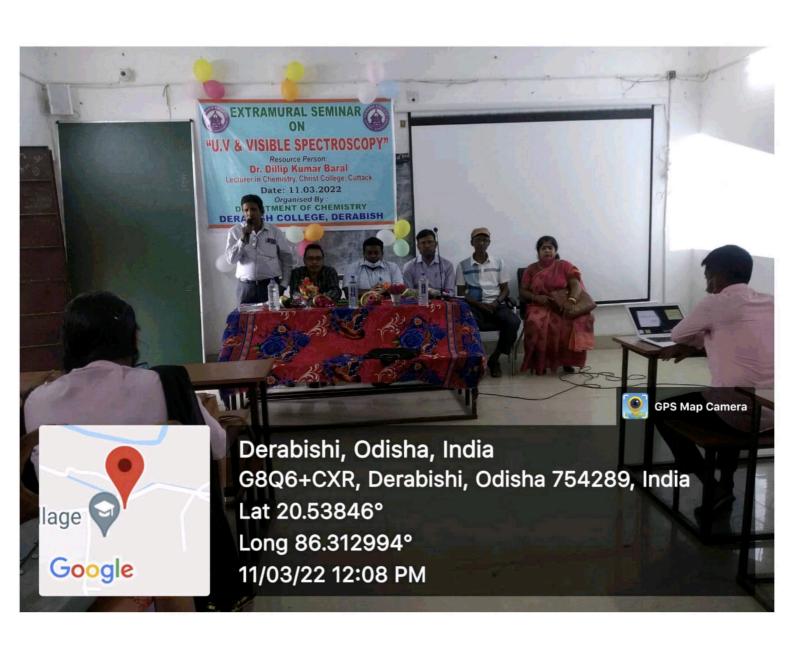

#### Seminar Report

01- Title: "Mitigating environmental pollution: Strategies and innovations for a sustainable future"

02-Organizer- Department of Zoology

Derabis College

Derabish, Kendrapara

03-Date-18/11/2021

04- Venue- Hall No- 14

Derabis College, Derabish

05-Brief introduction about the guests:

Dr. Debabrata Nayak, Reader in Botany, principal, Derabis College, Derabish

Mr. Aswini Kumar Prusty, Reader in Physics, Derabis College, Derabish

#### Report on Seminar

A Departmental seminar on "Mitigating environmental pollution: Strategies and innovations for a sustainable future" was organized by the Department of Zoology, Derabis College Derabis on 18/11/2021 in Hall No-14. Dr. Debabrata Nayak, Reader in Botany and esteemed principal of Derabis College was the chief guest of the seminar. He has discussed about various forms of pollution (air, water, soil, noise, plastic pollution) and their impacts on ecosystems and human health. He also highlighted the urgent need for sustainable solutions to combat these challenges. Another guest Mr. Aswini Kumar Prusty, Reader in Physics discusses the latest advancements in pollution control technologies such as clean energy solutions, wastewater management, organic farming, and integrated pest management to reduce soil and water pollution. The seminar was presided over by Dr. Debabrata Nayak, Principal, of Derabis college, Derabis. Mr. Ardhendu Sekhar Mallick, Head of the department spoke about the relevance of conducting a seminar on such a novel topic and addressed the implementation challenges of sustainable practices. Later the students of zoology honours presented their seminar talk on the severity of global pollution and its detrimental effects on biodiversity and human well-being. At the end, the co-organizer of the seminar proposed a vote of thanks to the gathering. The seminar has well informed the students the staff and faculty members of the college in many ways.