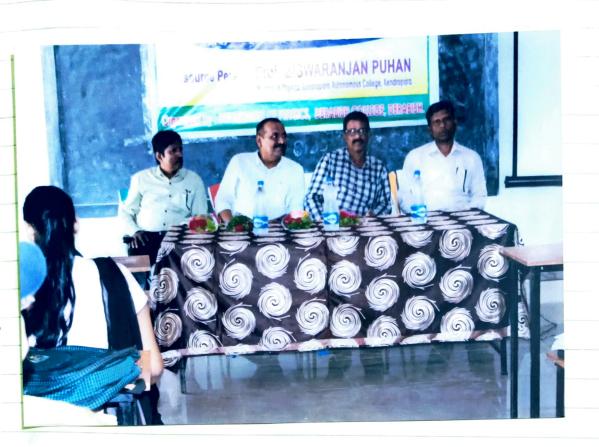

Chairperson- Dr. Debabrata Nayak, reader in Botany (Principal)

Guest- Mr. Aswini Kumar Prusty, reader in Physics

Convener- Mr. Ardhendu Sekhar Mallick (HOD)

Organizing Committee – Mr. Ardhendu Sekhar Mallick

04- Venue- Hall No- 14

Derabis College, Derabish

05-Brief introduction about the guests:

Dr. Debabrata Nayak, Reader in Botany, principal, Derabis College, Derabish

Mr. Aswini Kumar Prusty, Reader in Physics, Derabis College, Derabish

#### Report on Seminar

A Departmental seminar on "Mitigating environmental pollution: Strategies and innovations for a sustainable future" was organized by the Department of Zoology, Derabis College Derabis on 18/11/2021 in Hall No-14. Dr. Debabrata Nayak, Reader in Botany and esteemed principal of Derabis College was the chief guest of the seminar. He has discussed about various forms of pollution (air, water, soil, noise, plastic pollution) and their impacts on ecosystems and human health. He also highlighted the urgent need for sustainable solutions to combat these challenges. Another guest Mr. Aswini Kumar Prusty, Reader in Physics discusses the latest advancements in pollution control technologies such as clean energy solutions, wastewater management, organic farming, and integrated pest management to reduce soil and water pollution. The seminar was presided over by Dr. Debabrata Nayak, Principal, of Derabis college, Derabis. Mr. Ardhendu Sekhar Mallick, Head of the department spoke about the relevance of conducting a seminar on such a novel topic and addressed the implementation challenges of sustainable practices. Later the students of zoology honours presented their seminar talk on the severity of global pollution and its detrimental effects on biodiversity and human well-being. At the end, the co-organizer of the seminar proposed a vote of thanks to the gathering. The seminar has well informed the students the staff and faculty members of the college in many ways.