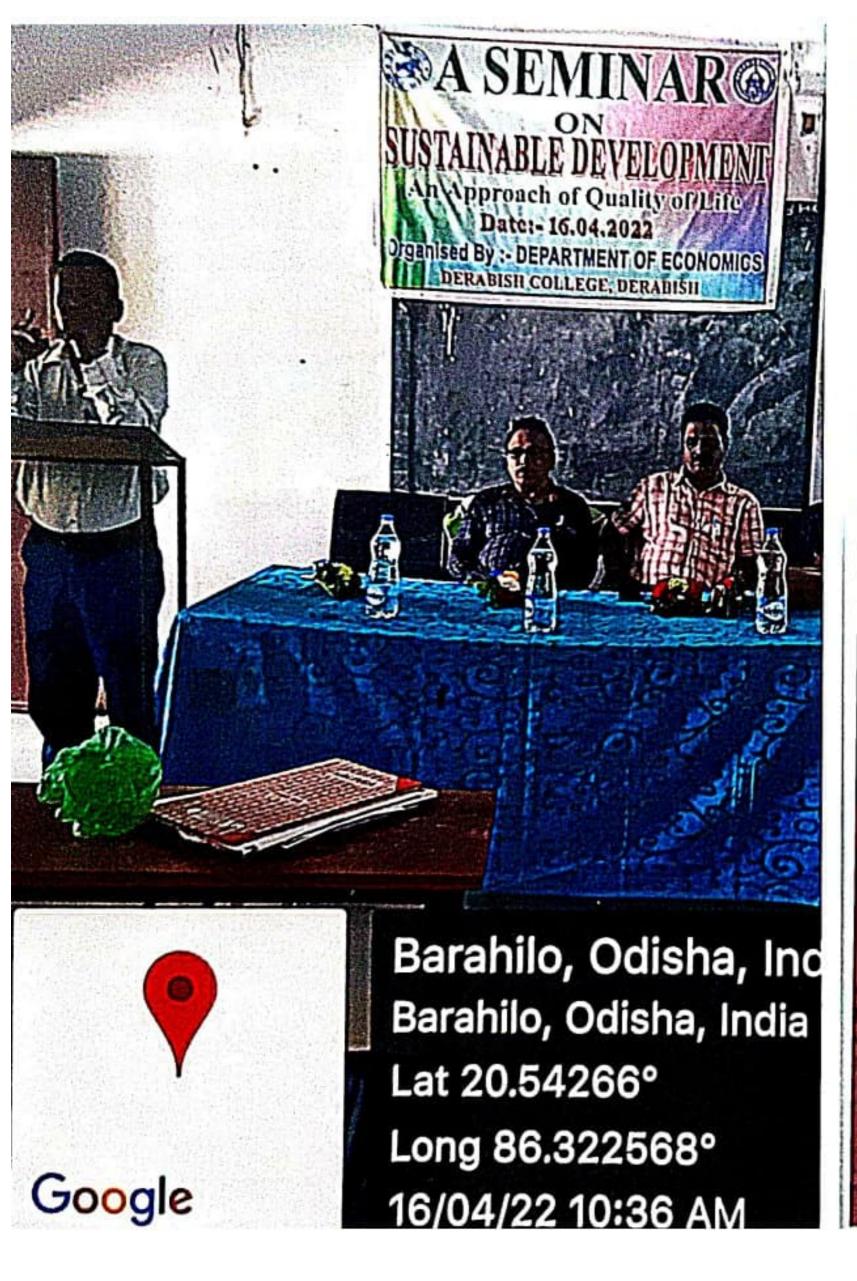

tainability has guided many authorities to engage sustainable development concept for the development planning. The concept of sustainable development was described by the 1987 Bruntland Commission Report as "development that meets the needs of the present without compromising the ability of future generations to meet their own needs." Sustainable development is regarded as understanding the strength and links among the human needs and the environment. Improving quality of life of the society is the key for sustainable development. Thus, in order to improve quality of life appreciating the potential of development area such as improves land utilization; efficient use of well resources creating as as more opportunities the to society will be the catalyst to achieve sustainable development







#### DEPARTMENT OF HISTORY BROCHURE

#### A SEMINAR ON

"IMPACT OF BUDDHISM ON ASHOKAN DHAMMA".

DATE- 19/04/2022.

OFRABISH KEIN OF THE COLLEGE OF THE

Venue-Derabis Degree College, Derabish, Kendrapara.

#### **About the College:**

Each and every institution has its own history. The history of Derabis College dates back to the year 1981 when some enlightened minds of this locality thought about the setting up a college in such a remote and underdeveloped area like Derabis with a mission and vision of providing a sphere of higher education. Their idea of establishing a centre of higher education has been a magical spirit for the then enterprising locals. Location of the College is quite convenient. Situated at the heart of Derabish, it is 03Kms away from Chhata Chhak on NH-5(A), 07