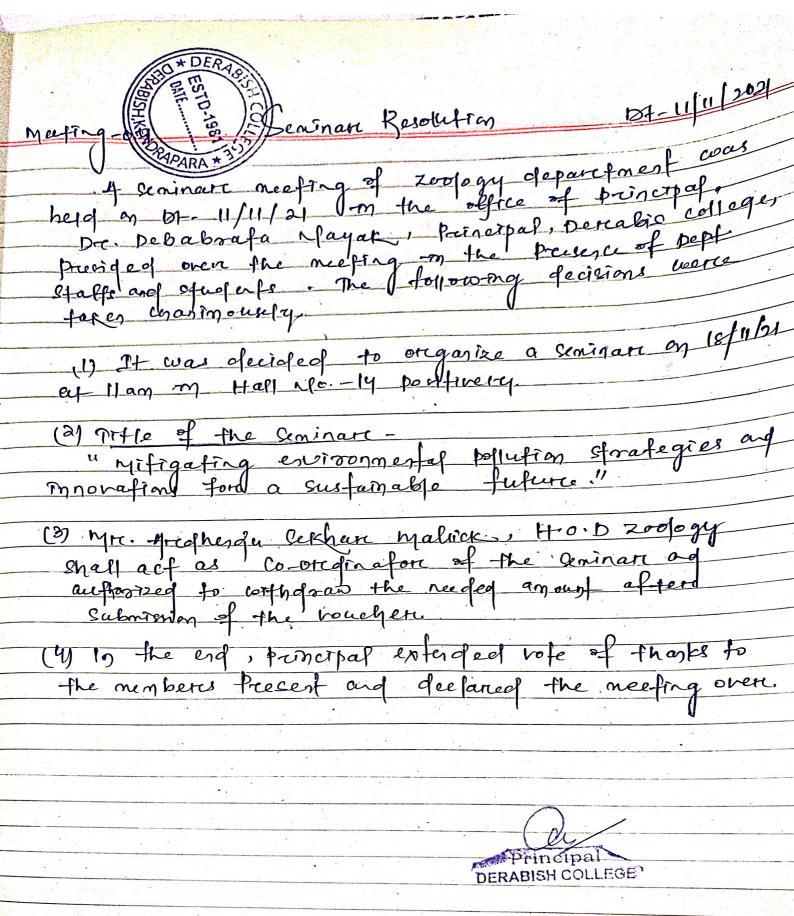

Dept. of Botany. Seminare Resolution Meeting-06 Date - 15.12.21 A meeting of the meeting of the potony was hold on date 15.12.21 at white the Principal office. Dr. Debabrata Nayak, Principal Presided overce the meeting in the presence of department states and student representative regarding organisation of a Seminar and the bollowing decisions were taken unanimously 01 9t is decided to oreganise a seminare on 03.01.22 at 10.30 Am in Hall 14 positively. It is decided to request Dr. Sagarika farida. Associate Protessor of Bolany, School of Applied Sciences; CUTM to aftered as Resource Person. 03. It is decided the Topic of the servinare will be "cyanobacteria": "The wonder of Naterio"." 09, Mre Sourcav chand, Leat. in Botany shall act as convenore of the servinare. Students are advised to co-operate for the success of the seminate. 25. In the end, Principal extended vote of thanks to the members present and declared the meeting over. DY1512.4 Sourar chard, let Principal n Botany Yajnapenee Mohanty **DERABISH COLLEGE** Manisha outili Pretipregadarsini Das Saxhéprada Barcik