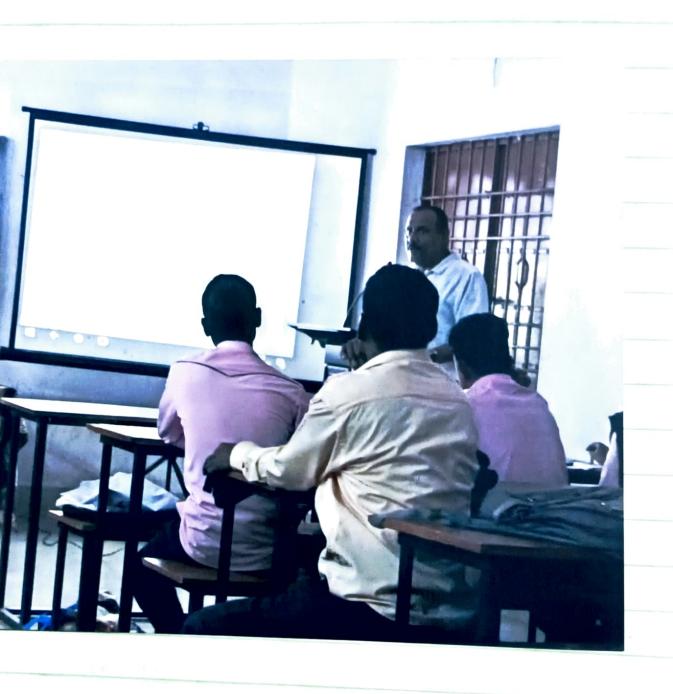

#### Report on Seminar

A Departmental seminar on "Mitigating environmental pollution: Strategies and innovations for a sustainable future" was organized by the Department of Zoology, Derabis College Derabis on 18/11/2021 in Hall No-14. Dr. Debabrata Nayak, Reader in Botany and esteemed principal of Derabis College was the chief guest of the seminar. He has discussed about various forms of pollution (air, water, soil, noise, plastic pollution) and their impacts on ecosystems and human health. He also highlighted the urgent need for sustainable solutions to combat these challenges. Another guest Mr. Aswini Kumar Prusty, Reader in Physics discusses the latest advancements in pollution control technologies such as clean energy solutions, wastewater management, organic farming, and integrated pest management to reduce soil and water pollution. The seminar was presided over by Dr. Debabrata Nayak, Principal, of Derabis college, Derabis. Mr. Ardhendu Sekhar Mallick, Head of the department spoke about the relevance of conducting a seminar on such a novel topic and addressed the implementation challenges of sustainable practices. Later the students of zoology honours presented their seminar talk on the severity of global pollution and its detrimental effects on biodiversity and human well-being. At the end, the co-organizer of the seminar proposed a vote of thanks to the gathering. The seminar has well informed the students the staff and faculty members of the college in many ways.