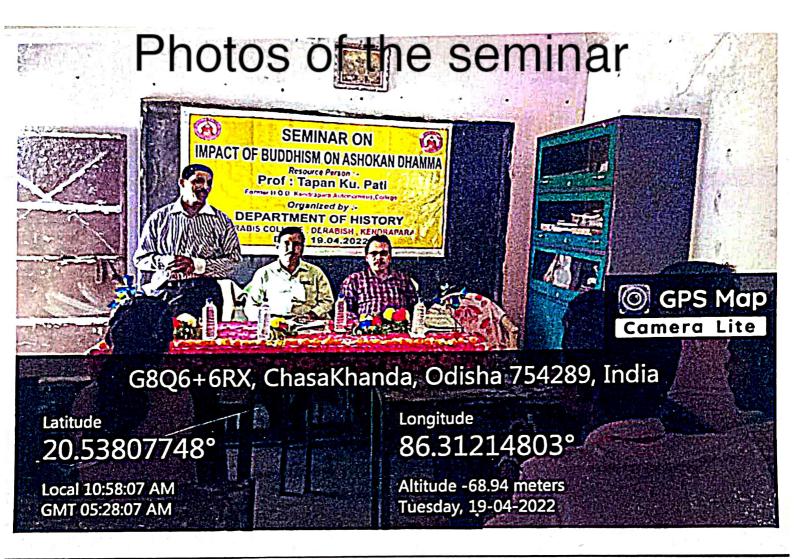

|







DATE- 11.03.2022

Venue-DERABIS DEGREE COLLEGE, DERABISH, KENDRAPARA.

#### **ABOUT THE COLLEGE:**

Each and every institution has its own history. The history of **Derabis College** dates back to the year 1981 when some enlightened minds of this locality thought about the setting up a College in such a remote and underdeveloped area like Derabis with a mission and vision of providing a sphere of higher education. Their idea of establishing a centre of higher education has been a magical spirit for the then enterprising locals. Location of the College is quite convenient. Situated at the heart of Derabish, it is 03Kms away from Chhata Chhak on NH-5(A), 07Kms from Cuttack Chandabali Road, 70Kms from Cuttack via Chandikhol and 55Kms from Cuttack via Salepur.

#### MISSION AND VISION: