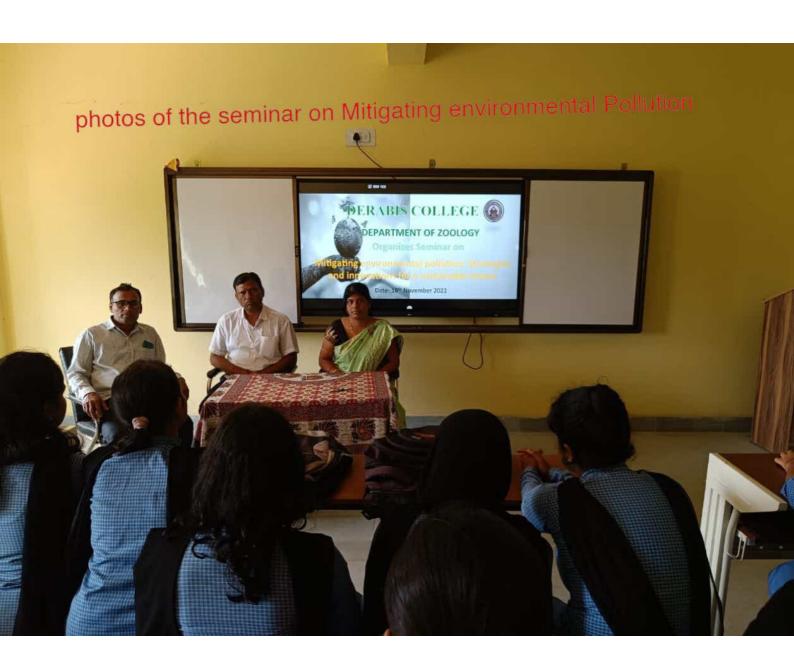

#### Report on Seminar

A Departmental seminar on "Mitigating environmental pollution: Strategies and innovations for a sustainable future" was organized by the Department of Zoology, Derabis College Derabis on 18/11/2021 in Hall No-14. Dr. Debabrata Nayak, Reader in Botany and esteemed principal of Derabis College was the chief guest of the seminar. He has discussed about various forms of pollution (air, water, soil, noise, plastic pollution) and their impacts on ecosystems and human health. He also highlighted the urgent need for sustainable solutions to combat these challenges. Another guest Mr. Aswini Kumar Prusty, Reader in Physics discusses the latest advancements in pollution control technologies such as clean energy solutions, wastewater management, organic farming, and integrated pest management to reduce soil and water pollution. The seminar was presided over by Dr. Debabrata Nayak, Principal, of Derabis college, Derabis. Mr. Ardhendu Sekhar Mallick, Head of the department spoke about the relevance of conducting a seminar on such a novel topic and addressed the implementation challenges of sustainable practices. Later the students of zoology honours presented their seminar talk on the severity of global pollution and its detrimental effects on biodiversity and human well-being. At the end, the co-organizer of the seminar proposed a vote of thanks to the gathering. The seminar has well informed the students the staff and faculty members of the college in many ways.