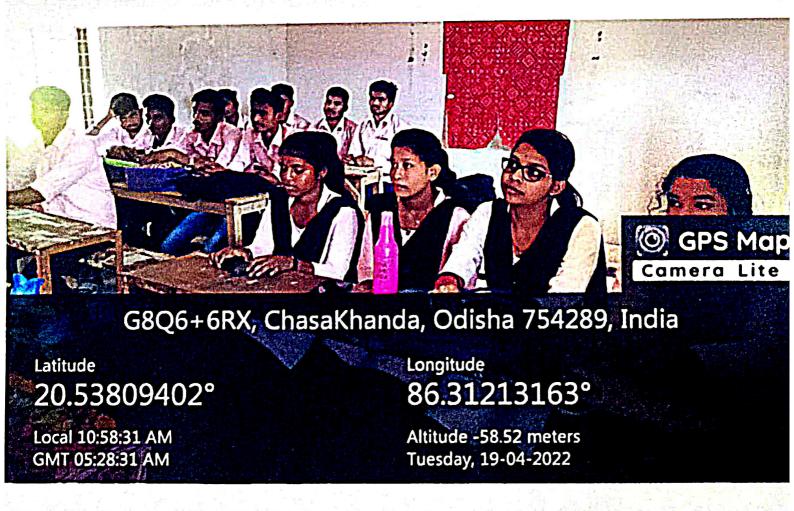

|







DATE- 11.03.2022

Venue-DERABIS DEGREE COLLEGE, DERABISH, KENDRAPARA.

#### **ABOUT THE COLLEGE:**

Each and every institution has its own history. The history of **Derabis College** dates back to the year 1981 when some enlightened minds of this locality thought about the setting up a College in such a remote and underdeveloped area like Derabis with a mission and vision of providing a sphere of higher education. Their idea of establishing a centre of higher education has been a magical spirit for the then enterprising locals. Location of the College is quite convenient. Situated at the heart of Derabish, it is 03Kms away from Chhata Chhak on NH-5(A), 07Kms from Cuttack Chandabali Road, 70Kms from Cuttack via Chandikhol and 55Kms from Cuttack via Salepur.

#### MISSION AND VISION:

To