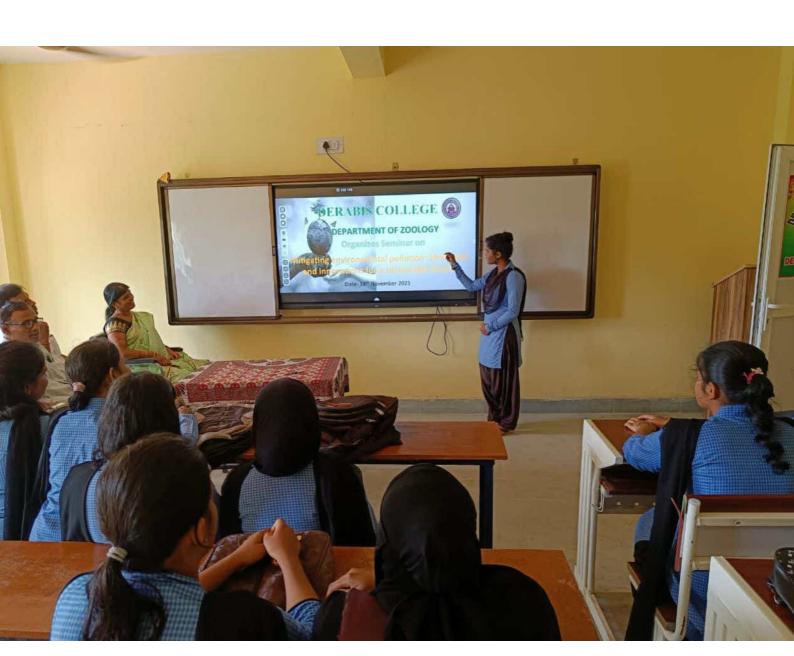

#### Report on Seminar

A Departmental seminar on "Mitigating environmental pollution: Strategies and innovations for a sustainable future" was organized by the Department of Zoology, Derabis College Derabis on 18/11/2021 in Hall No-14. Dr. Debabrata Nayak, Reader in Botany and esteemed principal of Derabis College was the chief guest of the seminar. He has discussed about various forms of pollution (air, water, soil, noise, plastic pollution) and their impacts on ecosystems and human health. He also highlighted the urgent need for sustainable solutions to combat these challenges. Another guest Mr. Aswini Kumar Prusty, Reader in Physics discusses the latest advancements in pollution control technologies such as clean energy solutions, wastewater management, organic farming, and integrated pest management to reduce soil and water pollution. The seminar was presided over by Dr. Debabrata Nayak, Principal, of Derabis college, Derabis. Mr. Ardhendu Sekhar Mallick, Head of the department spoke about the relevance of conducting a seminar on such a novel topic and addressed the implementation challenges of sustainable practices. Later the students of zoology honours presented their seminar talk on the severity of global pollution and its detrimental effects on biodiversity and human well-being. At the end, the co-organizer of the seminar proposed a vote of thanks to the gathering. The seminar has well informed the students the staff and faculty members of the college in many ways.