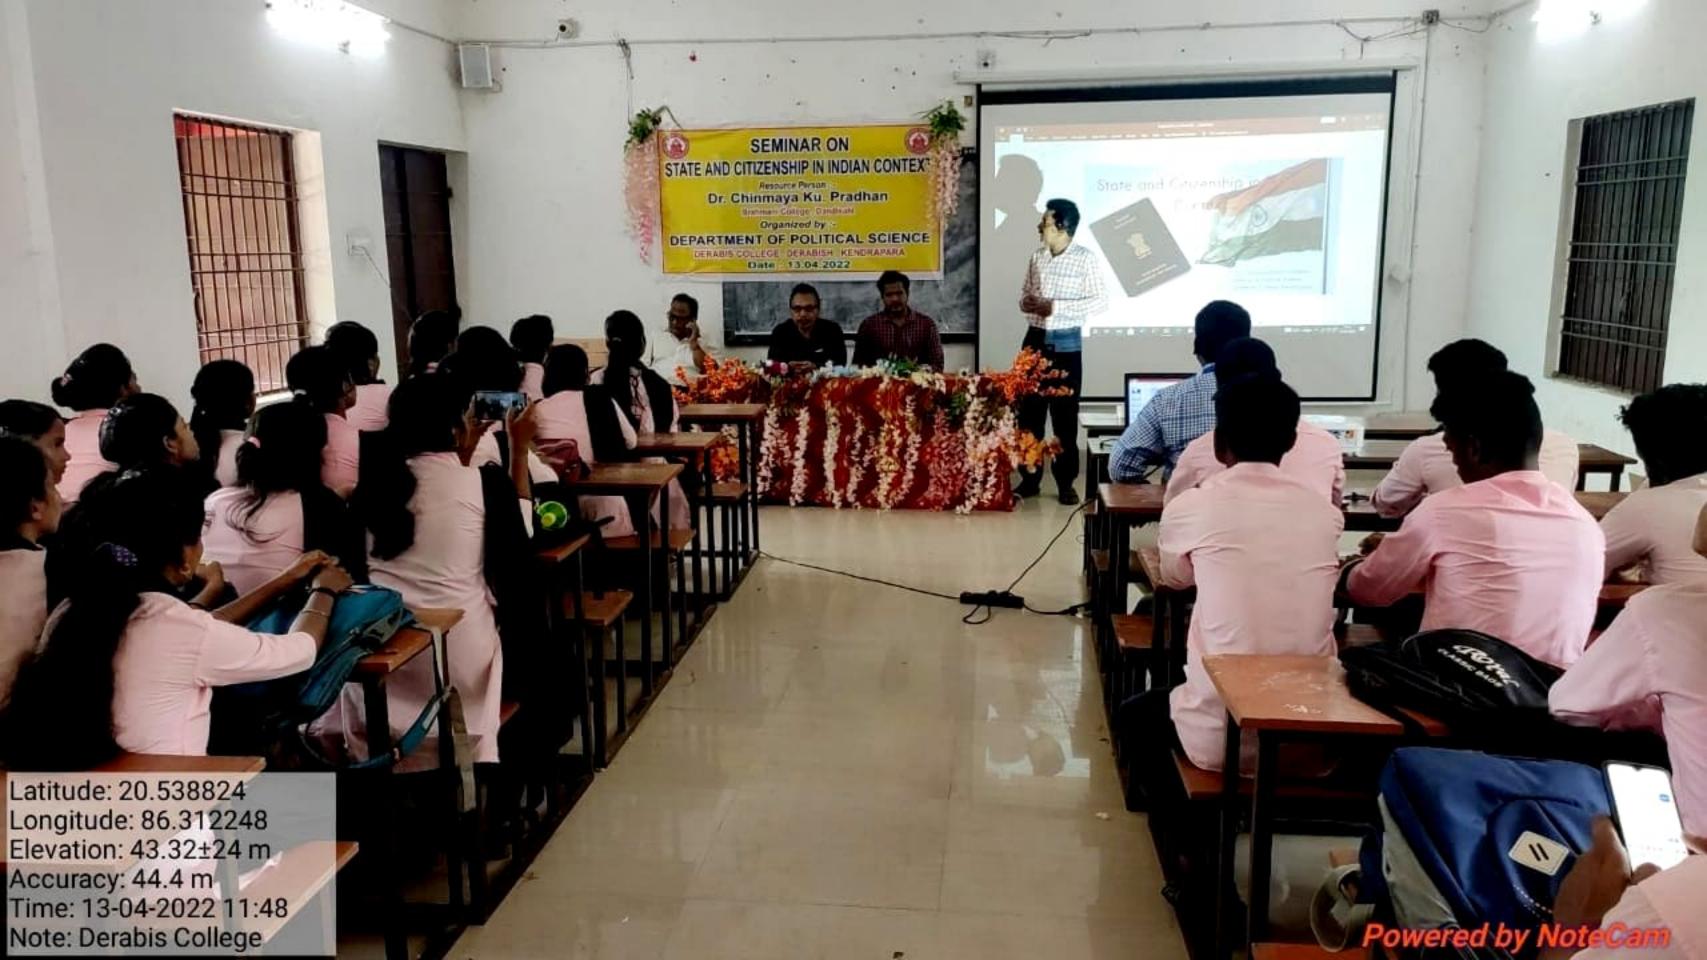

#### Seminar Report

01- Title: "Mitigating environmental pollution: Strategies and innovations for a sustainable future"

02-Organizer- Department of Zoology

Derabis College

Derabish, Kendrapara

03-Date-18/11/2021

04- Venue- Hall No- 14

Derabis College, Derabish

05-Brief introduction about the guests:

Dr. Debabrata Nayak, Reader in Botany, principal, Derabis College, Derabish

Mr. Aswini Kumar Prusty, Reader in Physics, Derabis College, Derabish

#### Report on Seminar

A Departmental seminar on "Mitigating environmental pollution: Strategies and innovations for a sustainable future" was organized by the Department of Zoology, Derabis College Derabis on 18/11/2021 in Hall No-14. Dr. Debabrata Nayak, Reader in Botany and esteemed principal of Derabis College was the chief guest of the seminar. He has discussed about various forms of pollution (air, water, soil, noise, plastic pollution) and their impacts on ecosystems and human health. He also highlighted the urgent need for sustainable solutions to combat these challenges. Another guest Mr. Aswini Kumar Prusty, Reader in Physics discusses the latest advancements in pollution control technologies such as clean energy solutions, wastewater management, organic farming, and integrated pest management to reduce soil and water pollution. The seminar was presided over by Dr. Debabrata Nayak, Principal, of Derabis college, Derabis. Mr. Ardhendu Sekhar Mallick, Head of the department spoke about the relevance of conducting a seminar on such a novel topic and addressed the implementation challenges of sustainable practices. Later the students of zoology honours presented their seminar talk on the severity of global pollution and its detrimental effects on biodiversity and human well-being. At the end, the co-organizer of the seminar proposed a vote of thanks to the gathering. The seminar has well informed the students the staff and faculty members of the college in many ways.