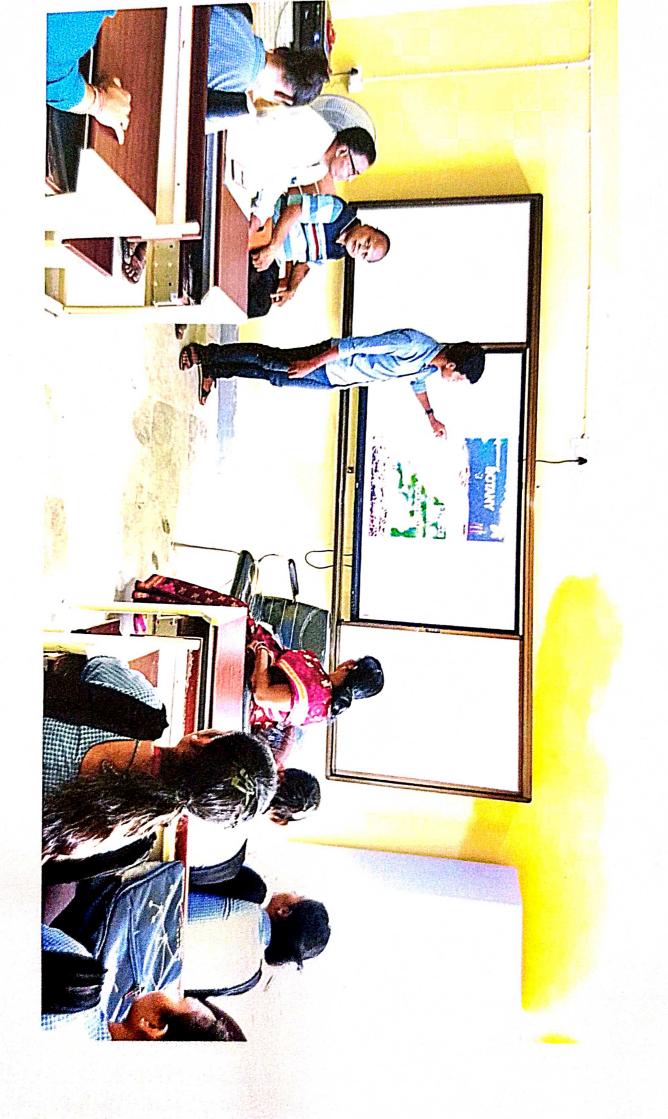

#### Report on Seminar

A Departmental seminar on "Mitigating environmental pollution: Strategies and innovations for a sustainable future" was organized by the Department of Zoology, Derabis College Derabis on 18/11/2021 in Hall No-14. Dr. Debabrata Nayak, Reader in Botany and esteemed principal of Derabis College was the chief guest of the seminar. He has discussed about various forms of pollution (air, water, soil, noise, plastic pollution) and their impacts on ecosystems and human health. He also highlighted the urgent need for sustainable solutions to combat these challenges. Another guest Mr. Aswini Kumar Prusty, Reader in Physics discusses the latest advancements in pollution control technologies such as clean energy solutions, wastewater management, organic farming, and integrated pest management to reduce soil and water pollution. The seminar was presided over by Dr. Debabrata Nayak, Principal, of Derabis college, Derabis. Mr. Ardhendu Sekhar Mallick, Head of the department spoke about the relevance of conducting a seminar on such a novel topic and addressed the implementation challenges of sustainable practices. Later the students of zoology honours presented their seminar talk on the severity of global pollution and its detrimental effects on biodiversity and human well-being. At the end, the co-organizer of the seminar proposed a vote of thanks to the gathering. The seminar has well informed the students the staff and faculty members of the college in many ways.