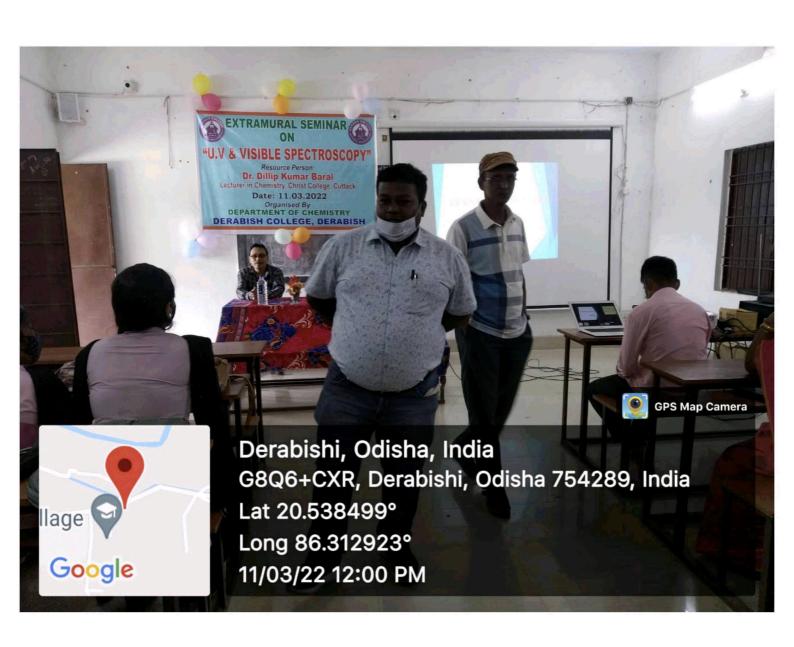

|                |  |

Resolution - 4.

Members Presented

D.4. 08.03.2022

1. 12 Experience Long Mohanty C ESTD-198 2. Brarnalala With

3. Rughy Kong Penze

4. Bhagyalanme Swain

S. Kiran Kuman Mohanty

6. Sonalisa Dash

2. Udaya Kuman Sahoo

8. Marrata Sahoo

9. Suryodaya Sahoo.

A meeting was held on 08.03.2022 at 2.30pm at Chemistry Class room under the chairmanship of Mr. Bikroam Kuman Mohanty HOD, Chemistry. - It was decided in the meeting to conduct a seminar on "UV-VIS SPECTROSCOPY 3 by the resocione person Dr. Dillip Kuman Baral. Lecturer in Chemistry, Christ courge. It is decided the arrangements of seminar will be done by Mrs. SL Mishra and MAP. Panda. This proposal was forwarded to the prencipal for approval and peremission.

DERABISH COLLEGE

Derabis College Derabis Kond