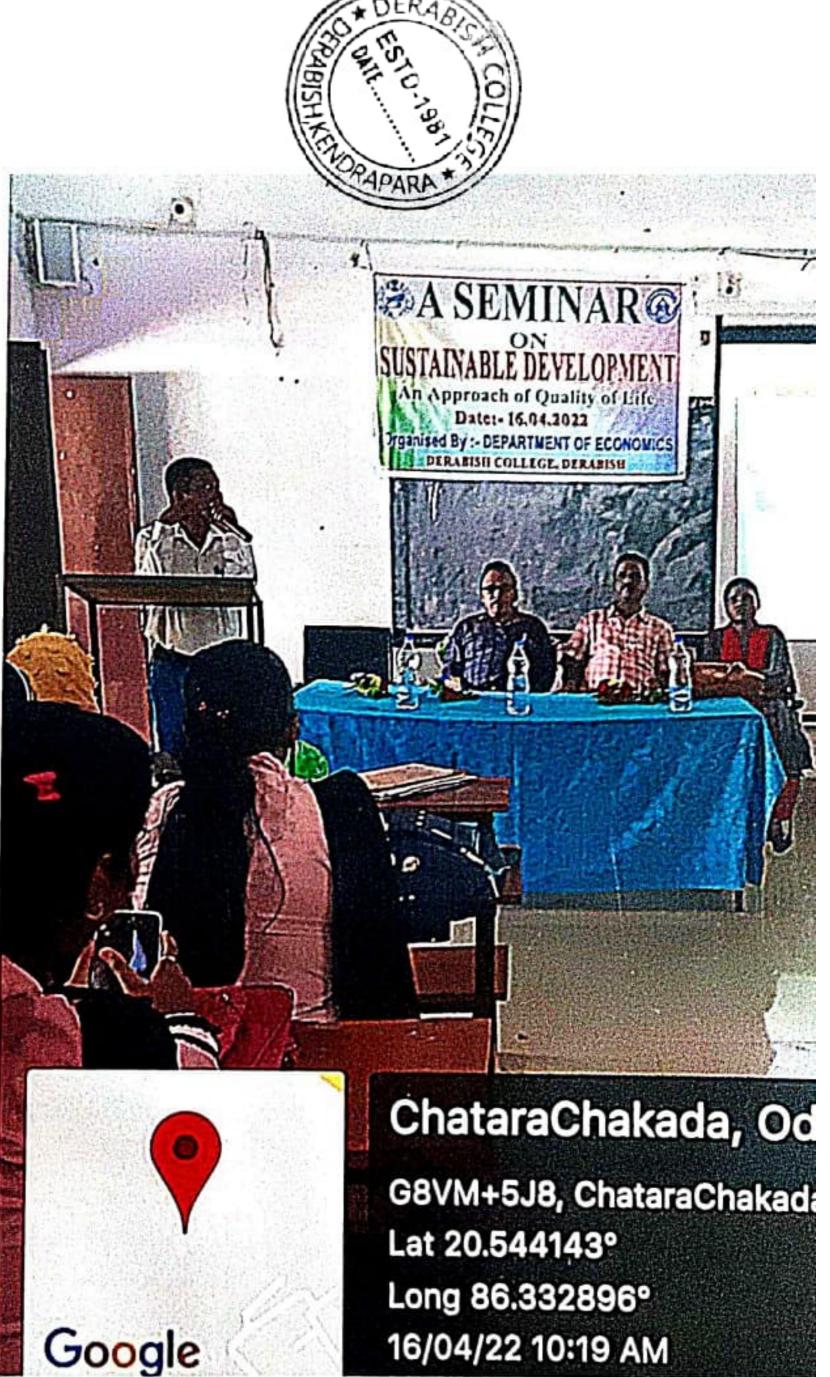

inability has guided many authorities to engage sustainable development concept for the development planning. The concept of sustainable development was described by the 1987 Bruntland Commission Report as "development that meets the needs of the present without compromising the ability of future generations to meet their own needs." Sustainable development is regarded as understanding the strength and links among the human needs and the environment. Improving quality of life of the society is the key for sustainable development. Thus, in order to improve quality of life appreciating the potential of development area such as improves land utilization; efficient use of well resources creating as as more opportunities the to society will be the catalyst to achieve sustainable development







#### DEPARTMENT OF HISTORY BROCHURE

#### A SEMINAR ON

"IMPACT OF BUDDHISM ON ASHOKAN DHAMMA".

DATE- 19/04/2022.

OFRABISH KEIN OF THE COLLEGE OF THE

Venue-Derabis Degree College, Derabish, Kendrapara.

#### **About the College:**

Each and every institution has its own history. The history of Derabis College dates back to the year 1981 when some enlightened minds of this locality thought about the setting up a college in such a remote and underdeveloped area like Derabis with a mission and vision of providing a sphere of higher education. Their idea of establishing a centre of higher education has been a magical spirit for the then enterprising locals. Location of the College is quite convenient. Situated at the heart of Derabish, it is 03Kms away from Chhata Chhak on NH-5(A), 07Km