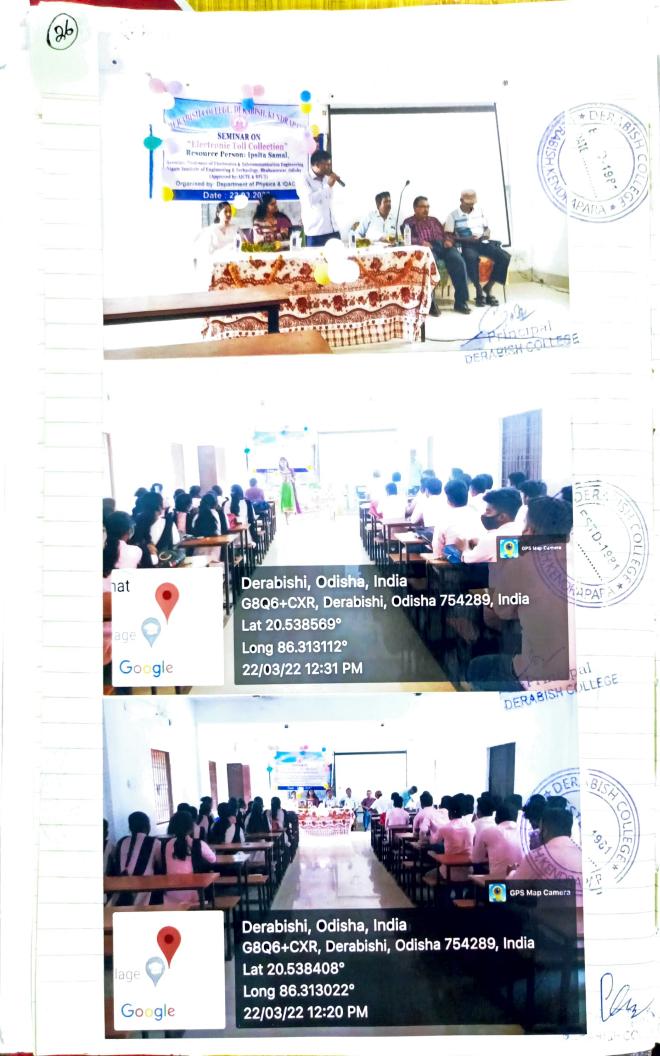

) (8) Prijenka Sethi (3rd yr ON Ninmal Mallick (3rd 40 69) Limrean fruit Ray (1st4 (35) Bisalajit Mohanty (Ist Justo) Di byanshe Parcida (1st)
(36) Fratik Senaputi (29/H1) Bhabani Shankar sahar (2014) 87) Euniota 13 ul (1 of Vil #2) Dreashant Salvollage

(ar)

Répsha prigadarshini kout (151 yr.)
Deophe mayer Jena (154 jr.)
Bisway & Bout (151 yr.)
Bikash Rout (151 yr.) Amreita Mahick (1st 4n)
Bishow Prosed Schoolketye) Thisher Parcida (18t ye)
Tim Khan (1st yn) Sanarch Praised Swain (1st yn) Gourca Prasad Swain (14 yr) Rabindra Maharrana Chityri Derabishi, Odisha, India hat G8Q6+CXR, Derabishi, Odisha 754289, India Lat 20.538569° Long 86.313112° 22/03/22 12:22 PM Derabishi, Odisha, India G8Q6+CXR, Derabishi, Odisha 754289, India Lat 20.538894°

> Long 86.312819° 22/03/22 12:26 PM

Google



DEPARTMENT OF POLITICAL SCIENCE BROCHURE
BROCHURE

A SEMINAR

"STATE AND CITIZENSHIP IN THEAN CO

Date: 13.04.2022

Venue-Derabis Degree College, Derabish, Kendrapara

# About the College:

Each and every institution has its own history. The history of **Derabis College** dates back to the year 1981 when some enlightened minds of this locality thought about the setting up a college in such a remote and underdeveloped area like Derabis with a mission and vision of providing a sphere of higher education. Their idea of establishing a centre of higher education has been a magical spirit for the then enterprising locals. Location of the College is quite convenient. Situated at the heart of Derabish, it is 03Kms away from Chhata Chhak on NH-5(A), 07Kms from Cuttack Chandabali Road, 70Kms from