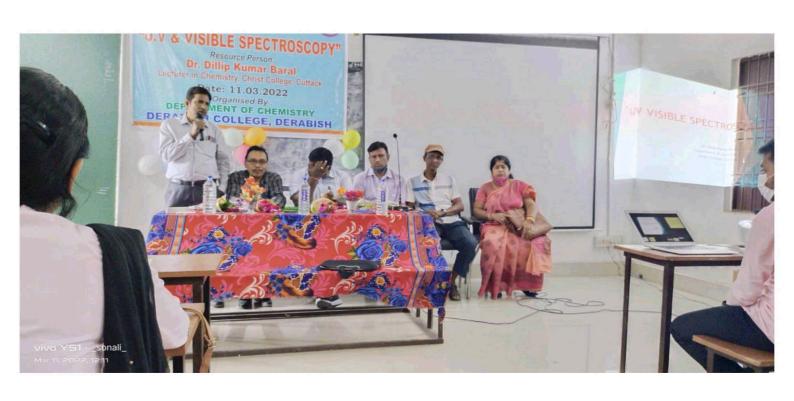

#### Seminar Report

01- Title: "Mitigating environmental pollution: Strategies and innovations for a sustainable future"

02-Organizer- Department of Zoology

Derabis College

Derabish, Kendrapara

03-Date-18/11/2021

04- Venue- Hall No- 14

Derabis College, Derabish

05-Brief introduction about the guests:

Dr. Debabrata Nayak, Reader in Botany, principal, Derabis College, Derabish

Mr. Aswini Kumar Prusty, Reader in Physics, Derabis College, Derabish

#### Report on Seminar

A Departmental seminar on "Mitigating environmental pollution: Strategies and innovations for a sustainable future" was organized by the Department of Zoology, Derabis College Derabis on 18/11/2021 in Hall No-14. Dr. Debabrata Nayak, Reader in Botany and esteemed principal of Derabis College was the chief guest of the seminar. He has discussed about various forms of pollution (air, water, soil, noise, plastic pollution) and their impacts on ecosystems and human health. He also highlighted the urgent need for sustainable solutions to combat these challenges. Another guest Mr. Aswini Kumar Prusty, Reader in Physics discusses the latest advancements in pollution control technologies such as clean energy solutions, wastewater management, organic farming, and integrated pest management to reduce soil and water pollution. The seminar was presided over by Dr. Debabrata Nayak, Principal, of Derabis college, Derabis. Mr. Ardhendu Sekhar Mallick, Head of the department spoke about the relevance of conducting a seminar on such a novel topic and addressed the implementation challenges of sustainable practices. Later the students of zoology honours presented their seminar talk on the severity of global pollution and its detrimental effects on biodiversity and human well-being. At the end, the co-organizer of the seminar proposed a vote of thanks to the gathering. The seminar has well informed the students the staff and faculty members of the college in many ways.