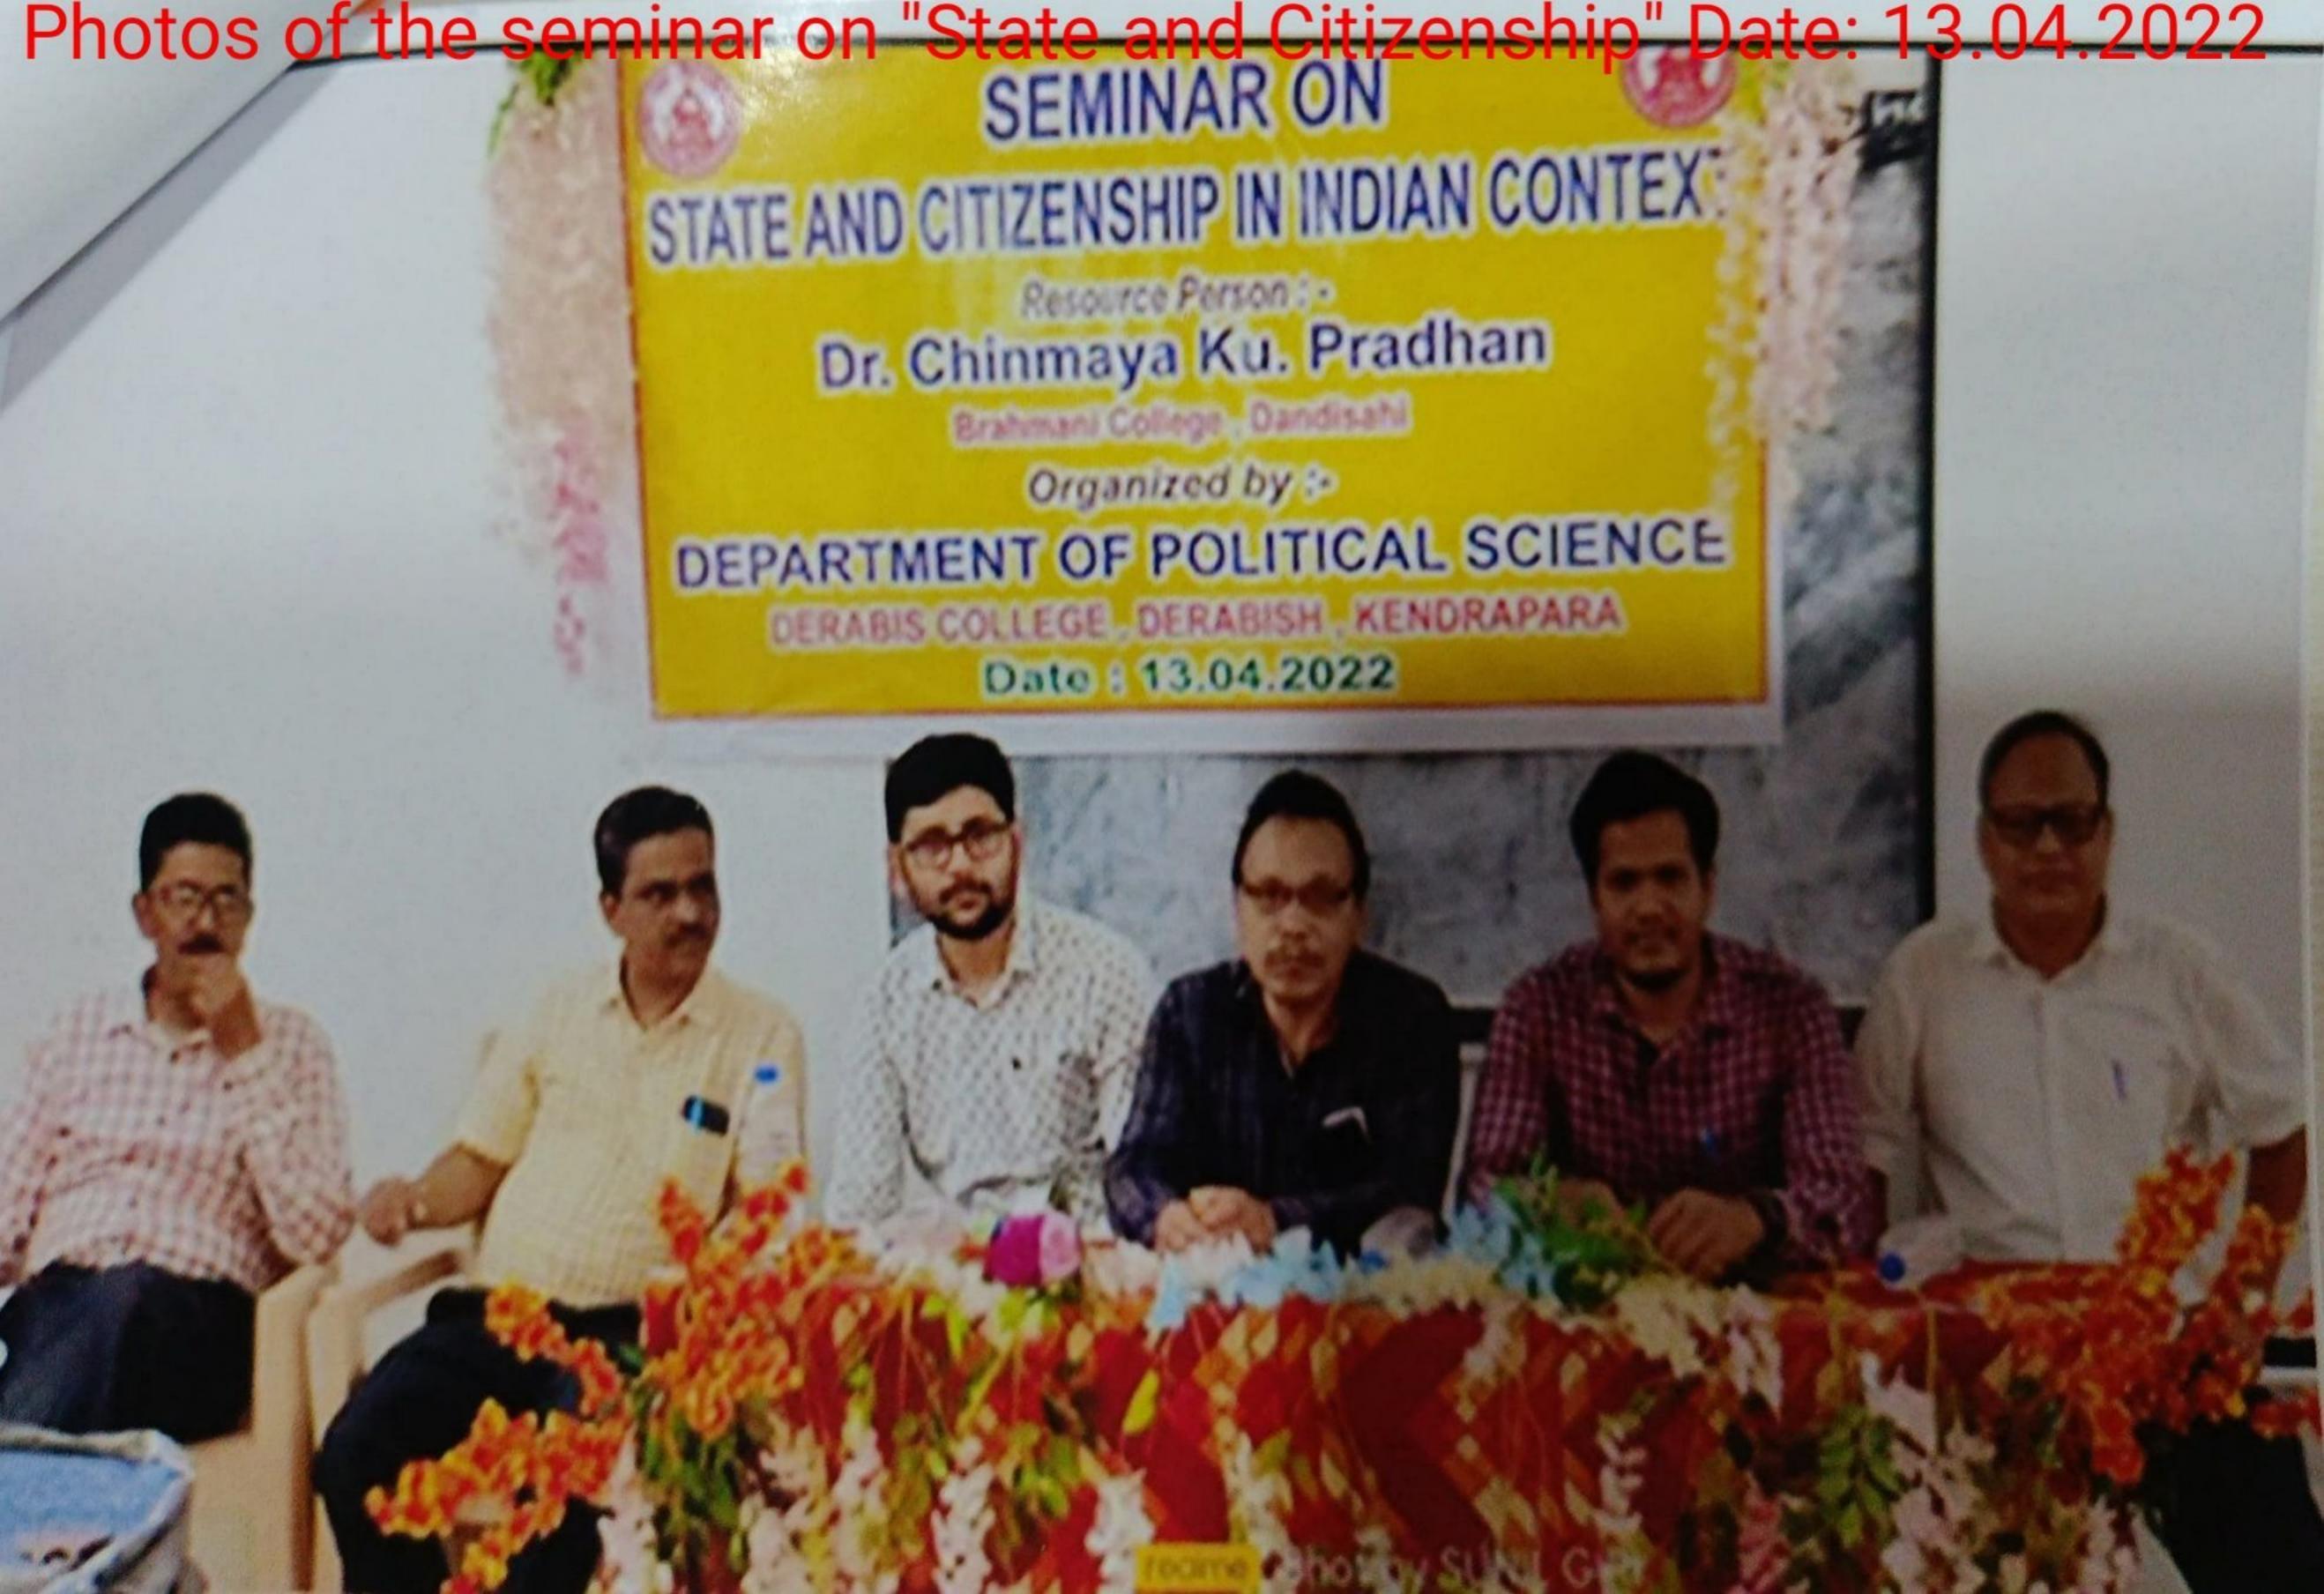

Khustown<br>2004 @ 360m/1.com         | Ruw endrum Khudem |
| smunti mostros Das     | 163     | 9337948277<br>Smrutinasian Das<br>Das 789 @gemil. Com           | Smrutiranian      |
| halakha chandra Sefhyl | 56      | 7540929352<br>Faldbha ch sethy<br>A. galabhasethy               | Galakha chow drow |
| Soumpa Ronson Routroal | 143     | 1846876296<br>Soymbaronson Royaborg<br>Royasounger Sounger Kons | Sounderbonson     |
|                        |         |                                                                 |                   |
|                        |         |                                                                 |                   |
|                        |         |                                                                 |                   |











#### DEPARTMENT OF EDUCATION BROCHURE





#### A SEMINAR ON

#### ROLE OF TEACHER EDUCATION AT SECONDARY LEVEL

Date- 16.04 2022

Venue-Derabis Degree College, Derabish, Kendrapara.

#### **About the College:**

Each and every institution has its own history. The history of **Derabis College** dates back to the year 1981 when some enlightened minds of this locality thought about the setting up a College in such a remote and underdeveloped area like Derabis with a mission and vision of providing a sphere of higher education. Their idea of establishing a centre of higher education has been a magical spirit for the then enterprising locals. Location of the College is quite convenient. Situated at the heart of Derabish, it is 03Kms away from Chhata Chhak on NH-5(A), 07Kms from Cutta