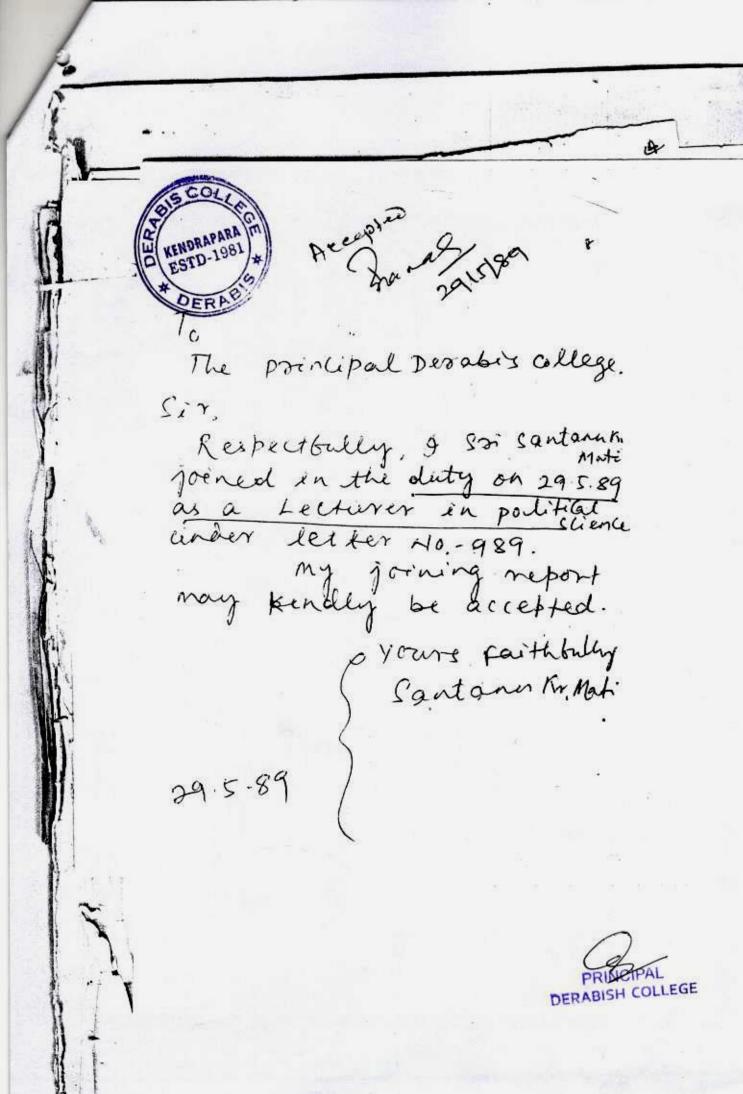

Dy.Director(NGC-I)

CSP dt.7.11.12

Principal RABISH COLLEGE

DATE in terms of paragraph 9(3) 10 (13) and 16 (1) of G.I.A. Order, 1994 read with validation Act, 1998, approvals dt. 15.1.02 of the following Teaching/Have Feaching accorded provisionally hereby to the appointment college/Managagataga Derabis in the district of <u>Derable College</u>, college/Managaram <u>Derable</u> in the district of <u>Kendre</u> as mentioned below for direct payment of salary subject to provision of paragraph-21 of the Orissa(N.G. Colleges, Jr. Colleges and Kendra para Higher Secondary Schools) G.I.A. Order, 1994. The scale of pay admissible to the post, date of joining of the incumbent, date of birth and rate of GIA admissible etc. are shown below against each incumbent. 2. The pay of the Lecturers who will be eligible to receive G.I.A. after 1.4.89 will be fixed in the state Scale of pay of the lecturers and in no case they will be eligible to be allowed to receive U.G. C. scale of pay although their appointment is prior to 1.4.89. Necessary concurrence has been accorded to the approval of the said post/posts by Govt. vide their order for payment of Grant-in-aid with effect from the date as mentioned against each dt. 15.1.02 No 3799/HE below. Date of Period of grant Date of Date of Name of the incumbent/Date of Date of SL. No. regularisation of payable to the eligibility and joining of the admissibility of birth/Designation/Scale of pay: services under rate of G.I.A. incumbent. the post. incumbent validation Act'98 with GO.No./Date 6. 1.6.92 vide G.O. 1.6.97 @ 1/3rd 1.6.99 @ 2/3rd 17:10.98 29.5.89 1992-93 1. Santanu Kumar Mati No.308 9/HE at @ 1/3rd (Lect. in Pol.Sc(2nd Post) 1.6.2001 @ Full 16.1.01 D.O.B. : 12.5.1965 Rs. 2000-3500/-1.6.96 @ 1/3rd 1.6.91 vide G.O. 17.10.98 21.6.90 1991-92 2. Loknath Giri, Lect. in No.3089/HE dt.