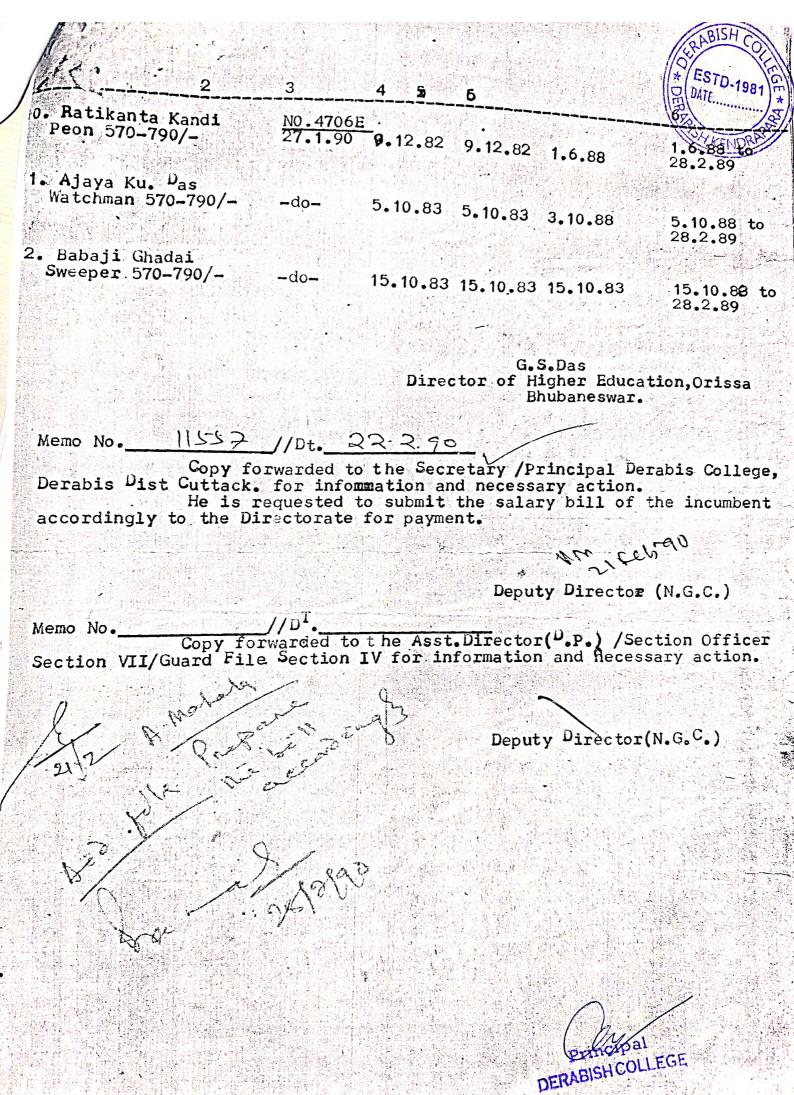

| Name of the incumbent<br>and his nature of<br>post held with scale<br>of pay attached to<br>his post | G.O.No.<br>& date<br>sanct-<br>ioning<br>the<br>grant. | Date<br>of fill<br>up the<br>post. | Date of appoint ment of of pres- ent inc- umbent. | for 1/3rd    | Period of grant Sanction           |
|------------------------------------------------------------------------------------------------------|--------------------------------------------------------|------------------------------------|---------------------------------------------------|--------------|------------------------------------|
| 1                                                                                                    | 2                                                      | 3                                  | 4                                                 | 5            | 6                                  |
| 1. Sri Pravakar Samal<br>Ist post Pol. Science<br>1350-2975/-                                        | No.4706<br>27.1.90                                     | E 7.9.8                            | 1 7.9.81                                          | 1.0.88       | 1.6.88<br>to<br>28.2.89            |
| 2. Nagen Pr. Das Ist post of Economics 1350-2975/-                                                   | _do_                                                   | 5.11.81                            | 5.11.81                                           | 1.6.88       | 1.6.88 t0<br>23.2 <del>8</del> .89 |
| 3. Udhaba Ch. Jena (erfore 1st post History 1350-2975/-                                              | -do-                                                   | 7.9.81                             | 17.9.83                                           | 1.6.88       | -do-                               |
| 4. Arjun <sup>C</sup> h. Jena<br>Ist post Oriya<br>1350-2975/-                                       | _do-                                                   | 1.9.81                             | 21.11.84                                          | 1,6.88       | -do-                               |
| 5. Amiya Ku. Rout<br>Ist post Sociology<br>1350-2975/-                                               | -do-                                                   | 2.12.82                            | 7.8.86                                            | 1.6.88       | ~do~                               |
| 6. Amarêndra Mahala<br><del>Ist-post</del> Jr. Clerk<br>780-1160/-                                   | -do-                                                   | 7.12.82                            | 7.12.82                                           | 1.6,88       | 1.6.58 to<br>28.2.89               |
|                                                                                                      | -do-                                                   | 1.X.83                             | 1.X,83                                            | 1.x.83       | 1.10.88 to<br>28.2.89              |
| Jr. Clerk<br>780-1160/-                                                                              |                                                        |                                    |                                                   |              |                                    |
| 8.Ananta Kishere Bhuyan<br>Librury Attendant<br>625-940/-                                            | -do-                                                   | 3.10.83                            | 3.10.83                                           | 3.10.88      | 3.10.88 vp<br>28.2.89              |
| 9. padmanav Rout<br>Peon 570-790/-                                                                   | -do-                                                   | 7.12.82                            | 7.12.83                                           | 1. Principal | 1.6.88 to<br>GE 8.2.89             |