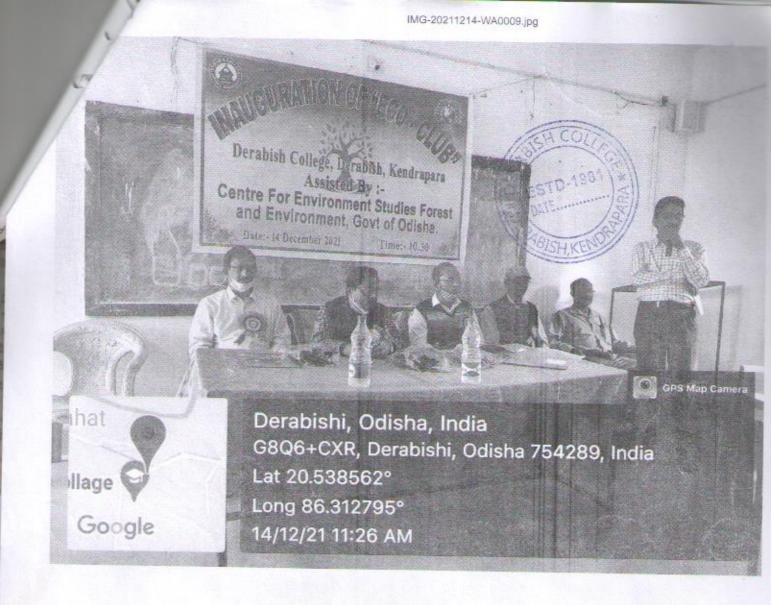

organized on Dtd 15/12/2023 from 9.00 Am to 2.00 Pm in the college premises. So, the students are advised to remain present for the success of the camp.

Copy to:-Notice Board, Staff Common Room, Library, Students' common room, Establishment Section, and Account Section for information.