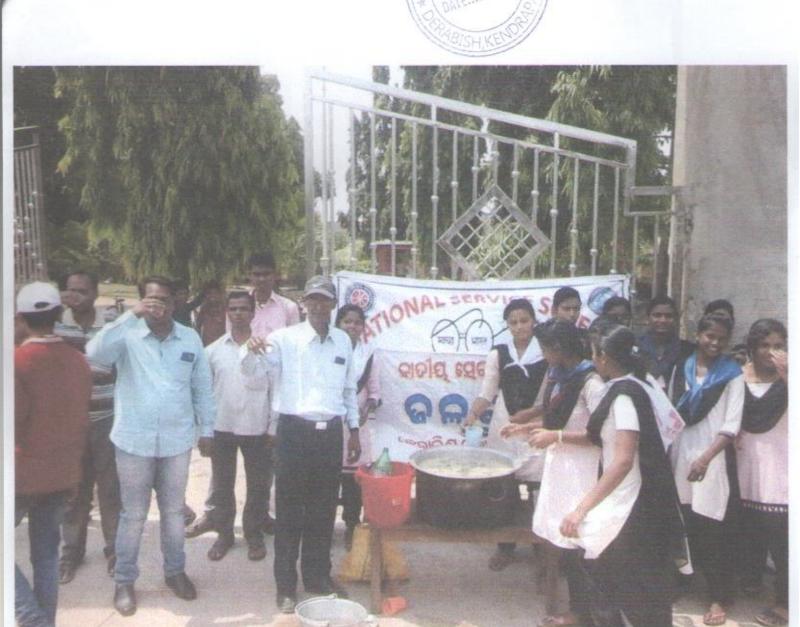

#### **CONTAIN**

| Sl. No. | Name of the activities                                                                                                                                                                                      | Year                        |
|---------|-------------------------------------------------------------------------------------------------------------------------------------------------------------------------------------------------------------|-----------------------------|
| 1       | Participation of NSS and YRC wing of Derabis College in Derabis Mahotsav conducted by Derabish cultural organization from 25 <sup>th</sup> December to 31 <sup>st</sup> December 2023 for cleanliness drive | 25-12-2023 to<br>31-12-2023 |
| 2       | Awareness-cum-Health Check-up program                                                                                                                                                                       | 18-12-2023                  |
| 3       | Blood donation camp by NSS/YRC of Derabis college with local volunteers                                                                                                                                     | 15-12-2023                  |