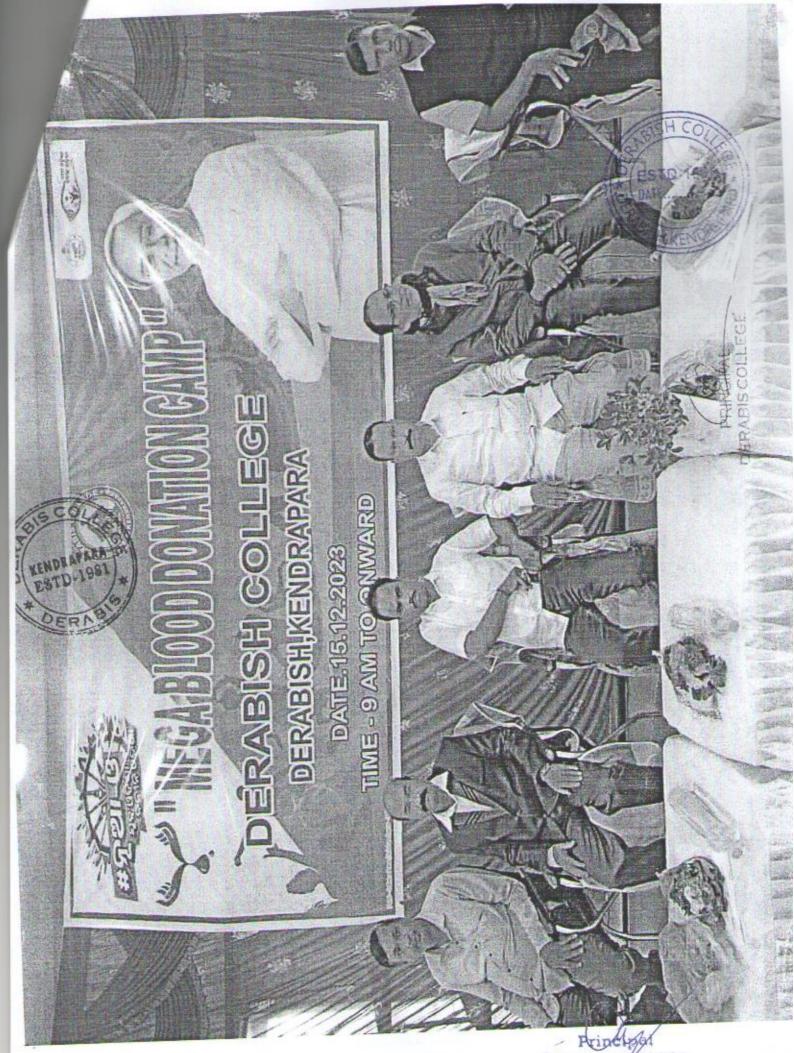

#### OFFICE ORDER

The following staff of the college are hereby assigned to render their service as follows for Blood Donation Camp scheduled to be held on Dtd.-15/12/2023 at 8.30 AM In the college premises and they are also requested to reach in the college by 8.00 AM on the scheduled date for smooth conduct of the camp.