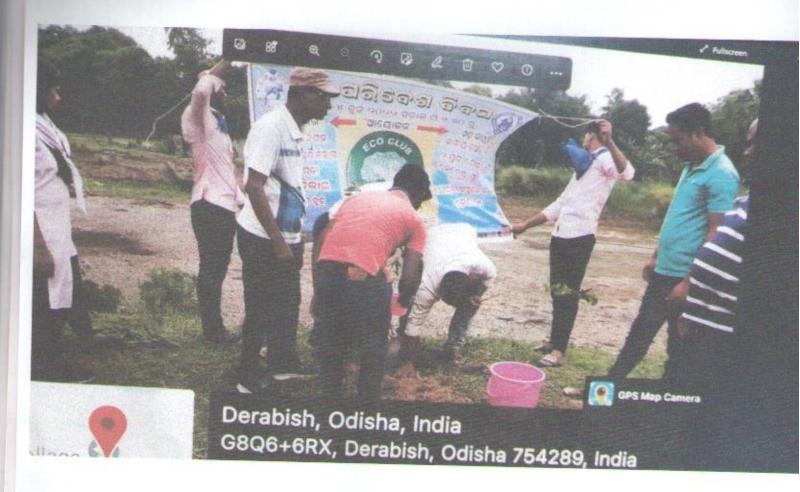

| 13 | Observations of World<br>environment day by our<br>ECO club                                                                                                                              | 05-06-2022                   |
|----|------------------------------------------------------------------------------------------------------------------------------------------------------------------------------------------|------------------------------|
| 14 | Swachhata pakhwaraat<br>Bhalkuni Melan                                                                                                                                                   | 25.09.2022                   |
| 15 | A revision of Electoral roll programme                                                                                                                                                   | 26-11-2022                   |
| 16 | Participation of NSS and YRC wing in Derabis Mahostav conducted by Derabish cultural organization from 26 <sup>th</sup> december to 31 <sup>st</sup> december 2022 for cleanliness drive | 25-12-2022 to 31-12-<br>2022 |
| 17 | A voters awarness and registration drive programme                                                                                                                                       | 25-01-2021                   |
| 18 | Blood donation camp by<br>NSS/YRC with local<br>participant                                                                                                                              | 03-02-2021                   |
| 19 | Spiritual and moral<br>development programme<br>by pandit Birandra Panda                                                                                                                 | 17-02-2021                   |
| 20 | Awareness program on<br>Road Safety                                                                                                                                                      | 18-02-2021                   |
| 21 | Inauguration 'ECO Club'<br>at Derabis College                                                                                                                                            | 02-11-2021 & 14-12-<br>2021  |
| 22 | FIT INDIA Awareness<br>Cycle Rally                                                                                                                                                       | 18-01-2020                   |
| 23 | Blood donation camp<br>Organised by Samvad<br>Ama odisha                                                                                                                                 | 20-02-2020                   |
| 24 | A massive sanitization<br>awareness Covid-19<br>program in nearby<br>community and Govt.<br>institution                                                                                  | 11-05-2020                   |
| 25 | Awareness and sanitization programme on distribution of mask by students at Golarahat G. P                                                                                               | 22-05-2020                   |
| 26 | Awareness and<br>sanitization programme<br>on distribution of mask<br>by students at<br>Laxminarayan G. P                                                                                | 20-06-2020                   |