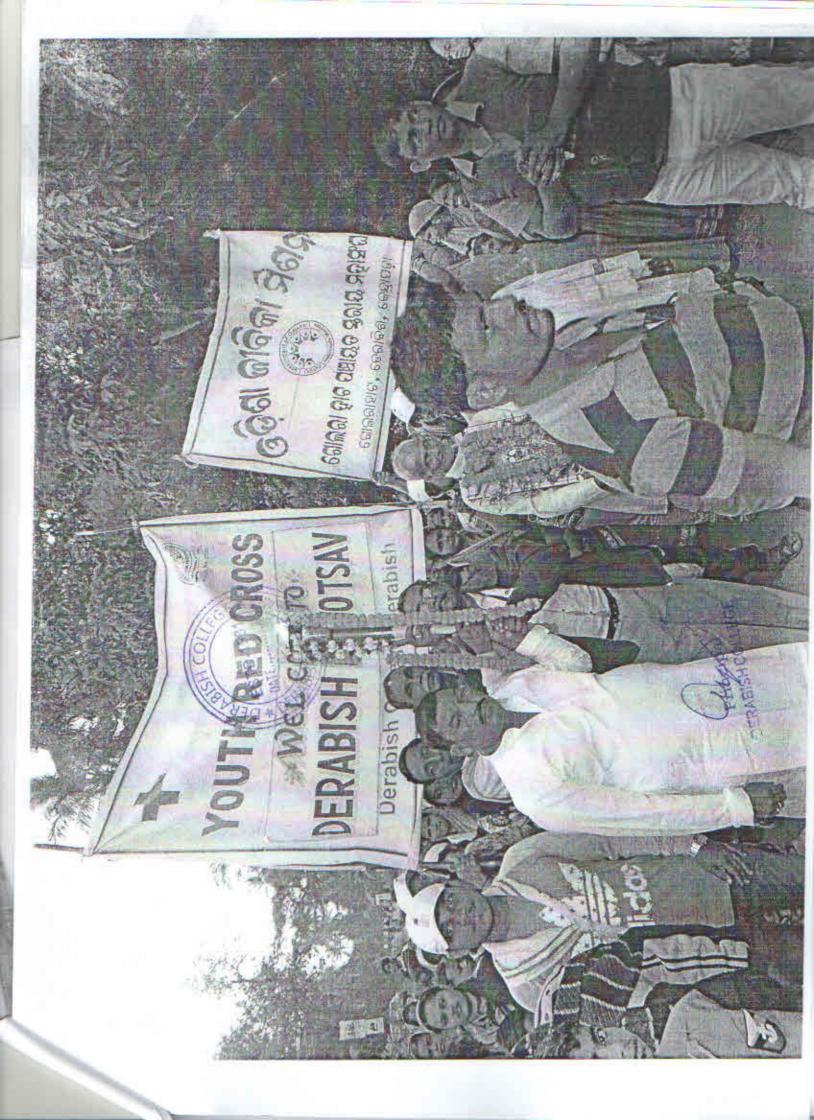

#### **CONTAIN**

| Sl. No. | Name of the activities                                                                                                                                                                                      | Year                        |
|---------|-------------------------------------------------------------------------------------------------------------------------------------------------------------------------------------------------------------|-----------------------------|
| 1       | Participation of NSS and YRC wing of Derabis College in Derabis Mahotsav conducted by Derabish cultural organization from 25 <sup>th</sup> December to 31 <sup>st</sup> December 2023 for cleanliness drive | 25-12-2023 to<br>31-12-2023 |
| 2       | Awareness-cum-Health Check-up program                                                                                                                                                                       | 18-12-2023                  |
| 3       | Blood donation camp by NSS/YRC of Derabis college with local volunteers                                                                                                                                     | 15-12-2023                  |

So, I request you to provide necessary security & other arrangements during the stay of volunteers in the participation time

With regards,

Yours faithfully

Derabish College, Derabish

01:-Annexure -Prof.-in- charge- List of volunteers is attached