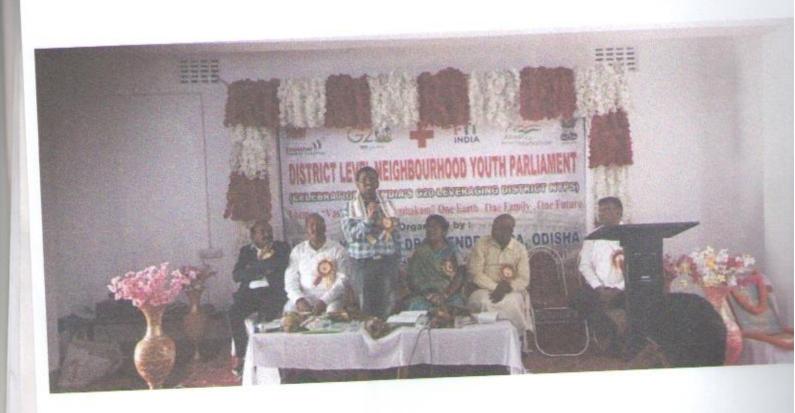

| 4  | Road show awareness on Road safety, No alcohol, prohibition of plastic Bags Campaign                                                                                                      | 20-11-2023                      |
|----|-------------------------------------------------------------------------------------------------------------------------------------------------------------------------------------------|---------------------------------|
| 5  | Azadi ki Amrut Mahotsav, Celebration of 75 <sup>th</sup> year of independence                                                                                                             | 15-08-2023                      |
| 6  | NSS/YRC Derabis college in collaboration with Yuva Samvad india@2047 by Nehru Yuva Kendra, govt. of India                                                                                 | 10-08-2023                      |
| 7  | Derabis college in collaboration with Nehru Yuva Kendra, govt. of India Organizing District Level Neighbourhood Youth Parliament programe                                                 | 15-02-2023                      |
| 8  | NSS/YRC Derabis college organised Health Check-up programme                                                                                                                               | 06-01-2022                      |
| 9  | Orientation of youth Programme by Derabis college in collaboration with NYk Kendrapara govt. of India                                                                                     | 18-02-2022                      |
| 10 | Blood Donation camp organized by NSS/YRS with local volunteers                                                                                                                            | 14-03-2022                      |
| 11 | District level Youth parliament programme organised by Derabis College in Collaboration with NYK govt. of India                                                                           | 24-03-2022                      |
| 12 | Jalachatra programme in front of Derabis college main Gate                                                                                                                                | 17-04-2022                      |
| 13 | Observation of World environment Day by Derabis College ECO club                                                                                                                          | 05-06-2022                      |
| 14 | Swachhata pakhwaraat (Local Bhalkuni Melan) by NSS<br>Derabis College                                                                                                                     | 25.09.2022                      |
| 15 | Revision of Electoral Roll programme                                                                                                                                                      | 26-11-2022                      |
| 16 | Participation of NSS and YRC wings in Derabis Mahotsav conducted by Derabish cultural organization from 26 <sup>th</sup> December to 31 <sup>st</sup> December 2022 for cleanliness drive | 25-12-2022 to<br>31-12-<br>2022 |
| 17 | Voter's Awareness and Registration Drive programme                                                                                                                                        | 25-01-2021                      |
| 18 | Blood Donation camp by NSS/YRC, Derabis College with local volunteers                                                                                                                     | 03-02-2021                      |
| 19 | Spiritual and moral Development programme by pandit<br>Birendra Panda (Religious preacher in Odia TV Channels)                                                                            | 17-02-2021                      |
| 20 | Awareness program on Road Safety by NSS, Derabis<br>College                                                                                                                               | 18-02-2021                      |
| 21 | Inauguration 'ECO Club' at Derabis College                                                                                                                                                | 02-11-2021<br>& 14-12-<br>2021  |
| 22 | FIT INDIA Awareness Cycle Rally by NSS Derabis College                                                                                                                                    | 18-01-2020                      |

| 13 | Observations of World<br>environment day by our<br>ECO club                                                                                                                              | 05-06-2022                   |
|----|------------------------------------------------------------------------------------------------------------------------------------------------------------------------------------------|------------------------------|
| 14 | Swachhata pakhwaraat<br>Bhalkuni Melan                                                                                                                                                   | 25.09.2022                   |
| 15 | A revision of Electoral roll programme                                                                                                                                                   | 26-11-2022                   |
| 16 | Participation of NSS and YRC wing in Derabis Mahostav conducted by Derabish cultural organization from 26 <sup>th</sup> december to 31 <sup>st</sup> december 2022 for cleanliness drive | 25-12-2022 to 31-12-<br>2022 |
| 17 | A voters awarness and registration drive programme                                                                                                                                       | 25-01-2021                   |
| 18 | Blood donation camp by<br>NSS/YRC with local<br>participant                                                                                                                              | 03-02-2021                   |
| 19 | Spiritual and moral<br>development programme<br>by pandit Birandra Panda                                                                                                                 | 17-02-2021                   |
| 20 | Awareness program on<br>Road Safety                                                                                                                                                      | 18-02-2021                   |
| 21 | Inauguration 'ECO Club'<br>at Derabis College                                                                                                                                            | 02-11-2021 & 14-12-<br>2021  |
| 22 | FIT INDIA Awareness<br>Cycle Rally                                                                                                                                                       | 18-01-2020                   |
| 23 | Blood donation camp<br>Organised by Samvad<br>Ama odisha                                                                                                                                 | 20-02-2020                   |
| 24 | A massive sanitization<br>awareness Covid-19<br>program in nearby<br>community and Govt.<br>institution                                                                                  | 11-05-2020                   |
| 25 | Awareness and sanitization programme on distribution of mask by students at Golarahat G. P                                                                                               | 22-05-2020                   |
| 26 | Awareness and<br>sanitization programme<br>on distribution of mask<br>by students at<br>Laxminarayan G. P                                                                                | 20-06-2020                   |