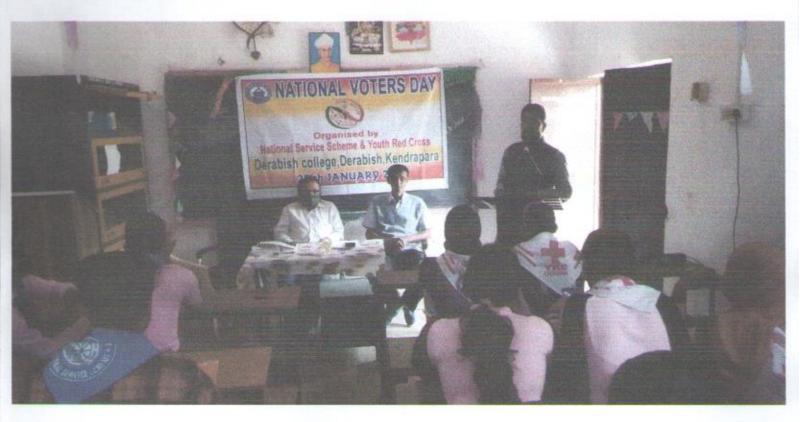

#### 3.4. Extension Activities

3.4.1 Extension activities are carried out in the neighbourhood community, sensitizing students to social issues, for their holistic development, and impact thereof during the last five years.

3.4.1Extension Activities are carried out in the neighbourhood community.

Sensitizing students to social, for their holistic development and input there of the during last 5 years.

| he during last Syears. |                                                                                                                                                                                                               | 103                          |  |
|------------------------|---------------------------------------------------------------------------------------------------------------------------------------------------------------------------------------------------------------|------------------------------|--|
| SL.No.                 | Name of the activities                                                                                                                                                                                        | Year                         |  |
| 1                      | Participation of NSS and<br>YRC wing in Derabis<br>Mahostav conducted by<br>Derabish cultural<br>organization from 25 <sup>th</sup><br>december to 31 <sup>st</sup><br>december 2023 for<br>cleanliness drive | 25-12-2023 to 31-12-<br>2023 |  |
| 2                      | Awareness program-cum-<br>Health Check-up program                                                                                                                                                             | 18-12-2023                   |  |
| 3                      | Blood donation camp by<br>NSS/YRC with local<br>participation                                                                                                                                                 | 15-12-2023                   |  |
| 4                      | Road show awareness on<br>Road safety, No alcohol,<br>No use 07 plastic Bags<br>Campaign                                                                                                                      | 20-11-2023                   |  |
| 5                      | Azadi ki Amrut Mahotsav<br>Celebration of 75 <sup>th</sup> year<br>of independence                                                                                                                            | 15-08-2023                   |  |
| 6                      | Yuva Sam Vad<br>india@2047 by Nehru<br>Yuva Kendra                                                                                                                                                            | 10-08-2023                   |  |
| 7                      | Organizing A one day District level Neighbourhood Youth Parliament                                                                                                                                            | 15-02-2023                   |  |
| 8                      | Health Check-up<br>programme                                                                                                                                                                                  | 06-01-2022                   |  |
| 9                      | Orientation of youth<br>Programme by NYC<br>Kendrapara                                                                                                                                                        | 18-02-2022                   |  |
| 10                     | Blood donation camp<br>organize by NSS/YRS<br>with local participation                                                                                                                                        | 14-03-2022                   |  |
| 11                     | District level Nehru Yuva<br>Kendra Youth parliament<br>programme in<br>Collaboration with YRC<br>with Derabis College,<br>Derabis                                                                            | 24-03-2022                   |  |
| 12                     | Jalachatra programme in front of our main Gate                                                                                                                                                                | 17-04-2022                   |  |