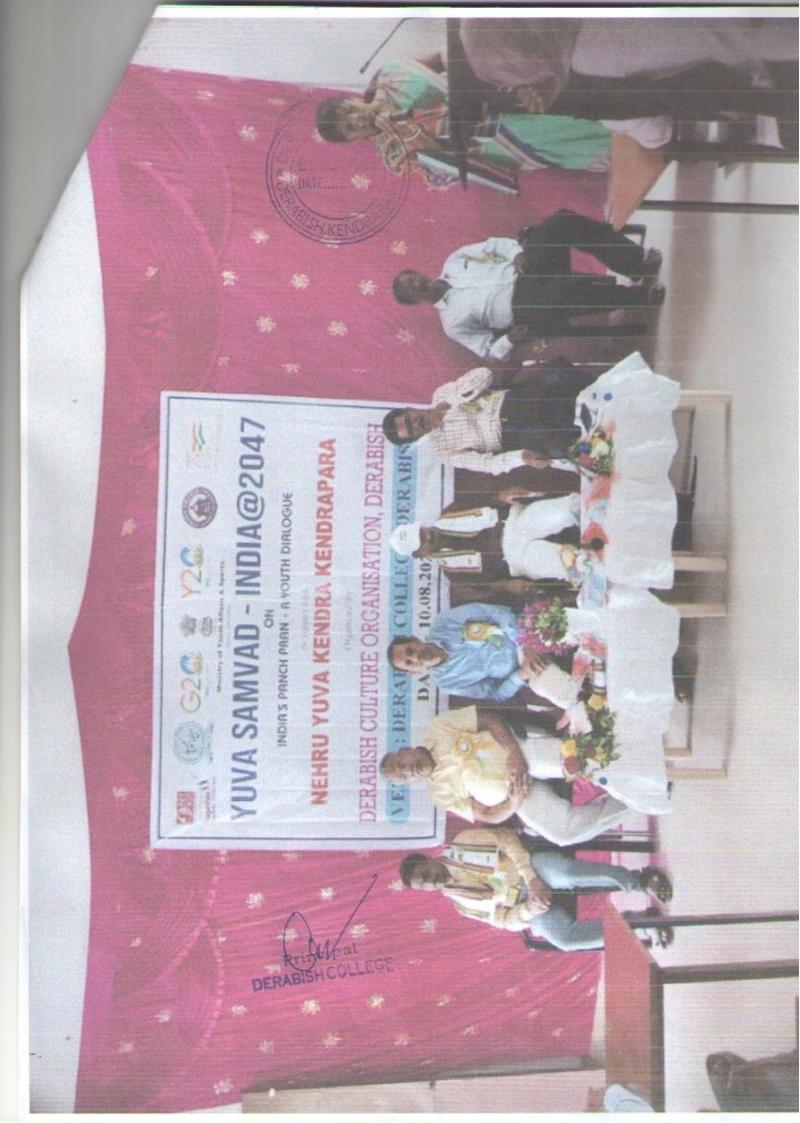

3.4.1Extension Activities are carried out in the neighbourhood community.

Sensitizing students to social, for their holistic development and input there of the during last 5 years.

| he during last Syears. |                                                                                                                                                                                                               | 103                          |  |
|------------------------|---------------------------------------------------------------------------------------------------------------------------------------------------------------------------------------------------------------|------------------------------|--|
| SL.No.                 | Name of the activities                                                                                                                                                                                        | Year                         |  |
| 1                      | Participation of NSS and<br>YRC wing in Derabis<br>Mahostav conducted by<br>Derabish cultural<br>organization from 25 <sup>th</sup><br>december to 31 <sup>st</sup><br>december 2023 for<br>cleanliness drive | 25-12-2023 to 31-12-<br>2023 |  |
| 2                      | Awareness program-cum-<br>Health Check-up program                                                                                                                                                             | 18-12-2023                   |  |
| 3                      | Blood donation camp by<br>NSS/YRC with local<br>participation                                                                                                                                                 | 15-12-2023                   |  |
| 4                      | Road show awareness on<br>Road safety, No alcohol,<br>No use 07 plastic Bags<br>Campaign                                                                                                                      | 20-11-2023                   |  |
| 5                      | Azadi ki Amrut Mahotsav<br>Celebration of 75 <sup>th</sup> year<br>of independence                                                                                                                            | 15-08-2023                   |  |
| 6                      | Yuva Sam Vad<br>india@2047 by Nehru<br>Yuva Kendra                                                                                                                                                            | 10-08-2023                   |  |
| 7                      | Organizing A one day District level Neighbourhood Youth Parliament                                                                                                                                            | 15-02-2023                   |  |
| 8                      | Health Check-up<br>programme                                                                                                                                                                                  | 06-01-2022                   |  |
| 9                      | Orientation of youth<br>Programme by NYC<br>Kendrapara                                                                                                                                                        | 18-02-2022                   |  |
| 10                     | Blood donation camp<br>organize by NSS/YRS<br>with local participation                                                                                                                                        | 14-03-2022                   |  |
| 11                     | District level Nehru Yuva<br>Kendra Youth parliament<br>programme in<br>Collaboration with YRC<br>with Derabis College,<br>Derabis                                                                            | 24-03-2022                   |  |
| 12                     | Jalachatra programme in front of our main Gate                                                                                                                                                                | 17-04-2022                   |  |