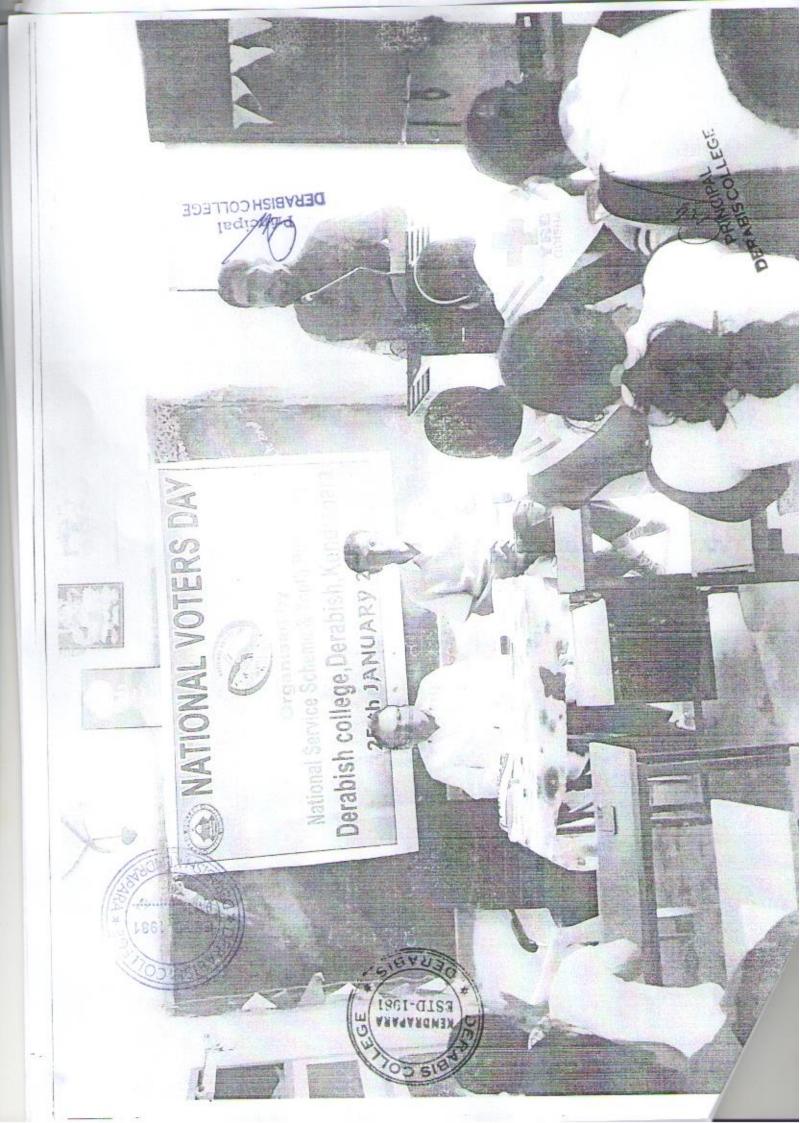

#### 3.4. Extension Activities

3.4.1 Extension activities are carried out in the neighbourhood community, sensitizing students to social issues, for their holistic development, and impact thereof during the last five years.

3.4.1Extension Activities are carried out in the neighbourhood community.

Sensitizing students to social, for their holistic development and input there of the during last 5 years.

| he during last Syears. |                                                                                                                                                                                                               | 103                          |  |
|------------------------|---------------------------------------------------------------------------------------------------------------------------------------------------------------------------------------------------------------|------------------------------|--|
| SL.No.                 | Name of the activities                                                                                                                                                                                        | Year                         |  |
| 1                      | Participation of NSS and<br>YRC wing in Derabis<br>Mahostav conducted by<br>Derabish cultural<br>organization from 25 <sup>th</sup><br>december to 31 <sup>st</sup><br>december 2023 for<br>cleanliness drive | 25-12-2023 to 31-12-<br>2023 |  |
| 2                      | Awareness program-cum-<br>Health Check-up program                                                                                                                                                             | 18-12-2023                   |  |
| 3                      | Blood donation camp by<br>NSS/YRC with local<br>participation                                                                                                                                                 | 15-12-2023                   |  |
| 4                      | Road show awareness on<br>Road safety, No alcohol,<br>No use 07 plastic Bags<br>Campaign                                                                                                                      | 20-11-2023                   |  |
| 5                      | Azadi ki Amrut Mahotsav<br>Celebration of 75 <sup>th</sup> year<br>of independence                                                                                                                            | 15-08-2023                   |  |
| 6                      | Yuva Sam Vad<br>india@2047 by Nehru<br>Yuva Kendra                                                                                                                                                            | 10-08-2023                   |  |
| 7                      | Organizing A one day District level Neighbourhood Youth Parliament                                                                                                                                            | 15-02-2023                   |  |
| 8                      | Health Check-up<br>programme                                                                                                                                                                                  | 06-01-2022                   |  |
| 9                      | Orientation of youth<br>Programme by NYC<br>Kendrapara                                                                                                                                                        | 18-02-2022                   |  |
| 10                     | Blood donation camp<br>organize by NSS/YRS<br>with local participation                                                                                                                                        | 14-03-2022                   |  |
| 11                     | District level Nehru Yuva<br>Kendra Youth parliament<br>programme in<br>Collaboration with YRC<br>with Derabis College,<br>Derabis                                                                            | 24-03-2022                   |  |
| 12                     | Jalachatra programme in front of our main Gate                                                                                                                                                                | 17-04-2022                   |  |