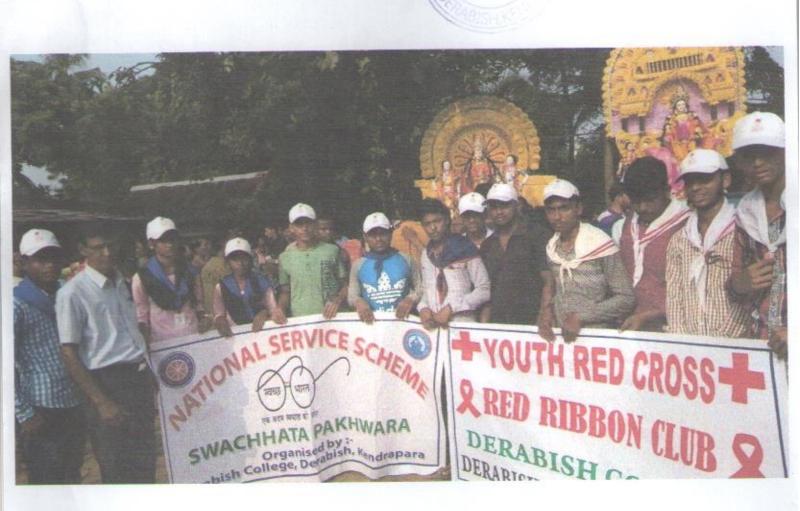

#### **CONTAIN**

| Sl. No. | Name of the activities                                                                                                                                                                                      | Year                        |
|---------|-------------------------------------------------------------------------------------------------------------------------------------------------------------------------------------------------------------|-----------------------------|
| 1       | Participation of NSS and YRC wing of Derabis College in Derabis Mahotsav conducted by Derabish cultural organization from 25 <sup>th</sup> December to 31 <sup>st</sup> December 2023 for cleanliness drive | 25-12-2023 to<br>31-12-2023 |
| 2       | Awareness-cum-Health Check-up program                                                                                                                                                                       | 18-12-2023                  |
| 3       | Blood donation camp by NSS/YRC of Derabis college with local volunteers                                                                                                                                     | 15-12-2023                  |

| 4  | Road show awareness on Road safety, No alcohol, prohibition of plastic Bags Campaign                                                                                                      | 20-11-2023                      |
|----|-------------------------------------------------------------------------------------------------------------------------------------------------------------------------------------------|---------------------------------|
| 5  | Azadi ki Amrut Mahotsav, Celebration of 75 <sup>th</sup> year of independence                                                                                                             | 15-08-2023                      |
| 6  | NSS/YRC Derabis college in collaboration with Yuva Samvad india@2047 by Nehru Yuva Kendra, govt. of India                                                                                 | 10-08-2023                      |
| 7  | Derabis college in collaboration with Nehru Yuva Kendra, govt. of India Organizing District Level Neighbourhood Youth Parliament programe                                                 | 15-02-2023                      |
| 8  | NSS/YRC Derabis college organised Health Check-up programme                                                                                                                               | 06-01-2022                      |
| 9  | Orientation of youth Programme by Derabis college in collaboration with NYk Kendrapara govt. of India                                                                                     | 18-02-2022                      |
| 10 | Blood Donation camp organized by NSS/YRS with local volunteers                                                                                                                            | 14-03-2022                      |
| 11 | District level Youth parliament programme organised by Derabis College in Collaboration with NYK govt. of India                                                                           | 24-03-2022                      |
| 12 | Jalachatra programme in front of Derabis college main Gate                                                                                                                                | 17-04-2022                      |
| 13 | Observation of World environment Day by Derabis College ECO club                                                                                                                          | 05-06-2022                      |
| 14 | Swachhata pakhwaraat (Local Bhalkuni Melan) by NSS<br>Derabis College                                                                                                                     | 25.09.2022                      |
| 15 | Revision of Electoral Roll programme                                                                                                                                                      | 26-11-2022                      |
| 16 | Participation of NSS and YRC wings in Derabis Mahotsav conducted by Derabish cultural organization from 26 <sup>th</sup> December to 31 <sup>st</sup> December 2022 for cleanliness drive | 25-12-2022 to<br>31-12-<br>2022 |
| 17 | Voter's Awareness and Registration Drive programme                                                                                                                                        | 25-01-2021                      |
| 18 | Blood Donation camp by NSS/YRC, Derabis College with local volunteers                                                                                                                     | 03-02-2021                      |
| 19 | Spiritual and moral Development programme by pandit<br>Birendra Panda (Religious preacher in Odia TV Channels)                                                                            | 17-02-2021                      |
| 20 | Awareness program on Road Safety by NSS, Derabis<br>College                                                                                                                               | 18-02-2021                      |
| 21 | Inauguration 'ECO Club' at Derabis College                                                                                                                                                | 02-11-2021<br>& 14-12-<br>2021  |
| 22 | FIT INDIA Awareness Cycle Rally by NSS Derabis College                                                                                                                                    | 18-01-2020                      |