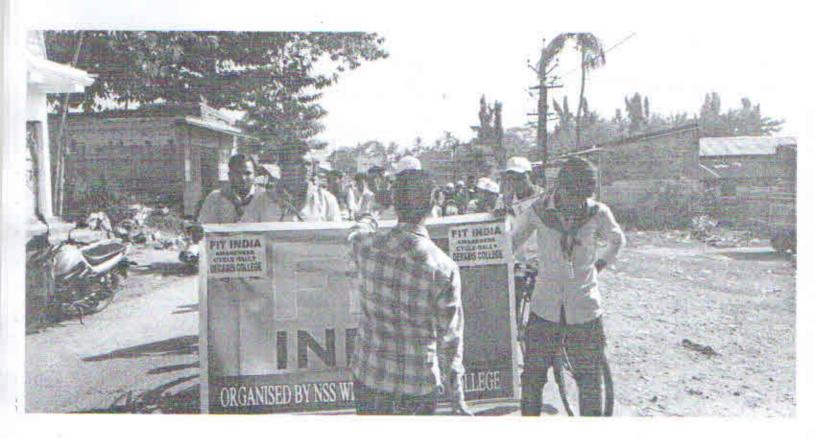

0 at 10 km. to arrange the People regarding AIDA Use of Helnet, Strachlota, etc 4. Ot is decoded to Organile Blood Denation camp in Eddaberation with other agencies -Gre, Setti, P.O. N.S.S is a Rethorised and cooduct of tretten one Month, The meeting ended into a vote of thanks to the menter Present of the chain 18/01/2020



# OFFICE OF THE PRINCIPAL DERABISH COLLEGE, DERABISH, KENDRAPARA

NOTICE

Ref...... Date 10:01, 2020

It is hereby informed to all the volunteers of NSS Unit keeping in view of the **Fit India** awareness cycle Rally on dated .18:01:20, So All volunteers & students will remain present in the conference Hall & contact for necessary information from Sri Gurucharan Sethi, NSS Programme Officer.

DERABISH COLL

Principal

Derabish College

Principal
DERABISH COLLEGE







Principal DERABISH COLLEGE

- N.S.S. Meeter Bisco DIM. 02.2020 meeting of Members Present; y Grunch eran Seti SPARIS 2 Raghunath Sohw ESTO-1901 3/ Hrusiketh las. was held on of 14.02 2020 in the prencipalis Do Debabrata Nayak Principal Presided C the meeting, The Member Present discussed about organisation of a day Blood Don Camp & Voar college prenises the Follows resilation were ananimously taken. 1- The freeion resolutions were read as 2. 9+ is decided to organize the camp 20.02. 2120. Co tee Collys premises. 3, 9+ 4 deceded to organse the Bloc Dination Camp Janty N.S.C. Y.R.C. Sersad Ama Odishal 4, 9+ is decided to request the Direc Red Cross. Dlood Bank, Cuttack. to GI carp, but the medical tran tectorise? 5. Sj. Gram Charan Seti P.O. N.S.S O adused to organise the Comp mit the neet