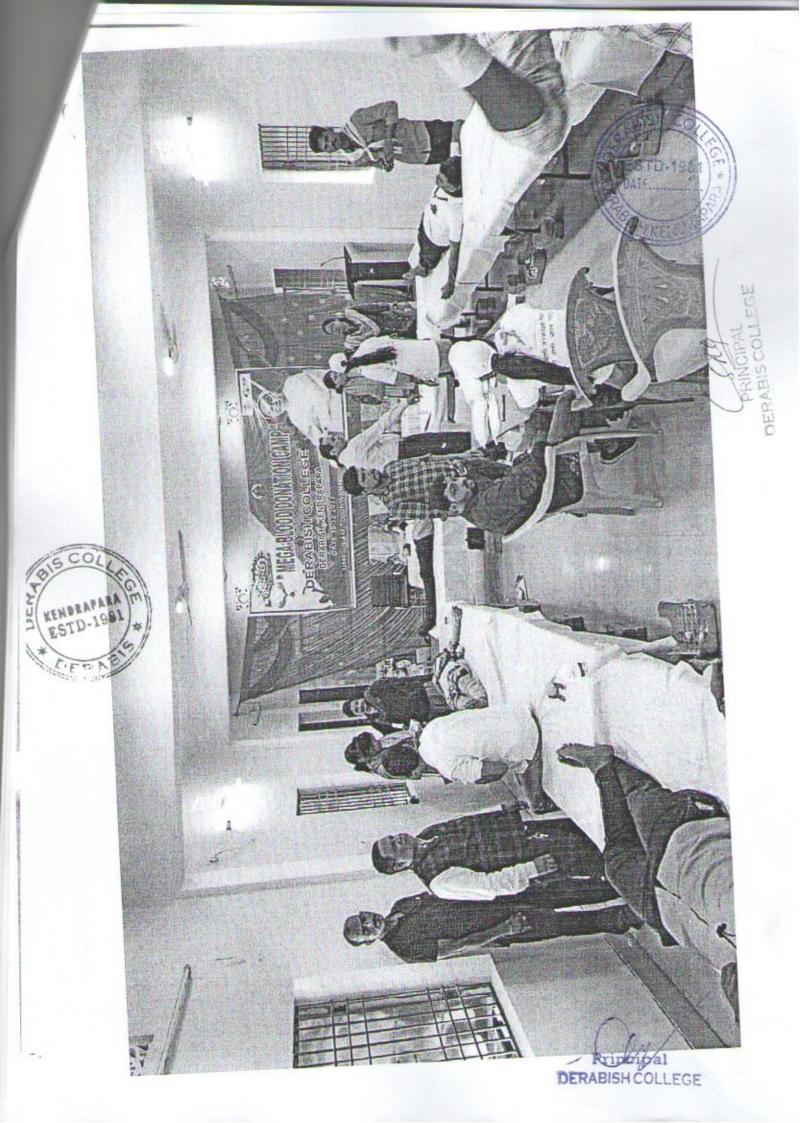

#### OFFICE ORDER

The following staff of the college are hereby assigned to render their service as follows for Blood Donation Camp scheduled to be held on Dtd.-15/12/2023 at 8.30 AM In the college premises and they are also requested to reach in the college by 8.00 AM on the scheduled date for smooth conduct of the camp.