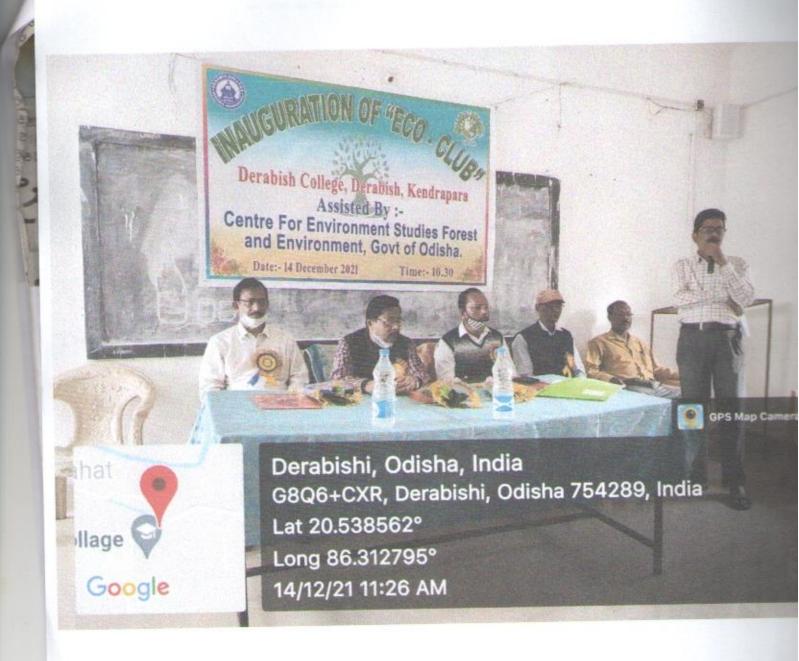

organized on Dtd 15/12/2023 from 9.00 Am to 2.00 Pm in the college premises. So, the students are advised to remain present for the success of the camp.

Copy to:-Notice Board, Staff Common Room, Library, Students' common room, Establishment Section, and Account Section for information.