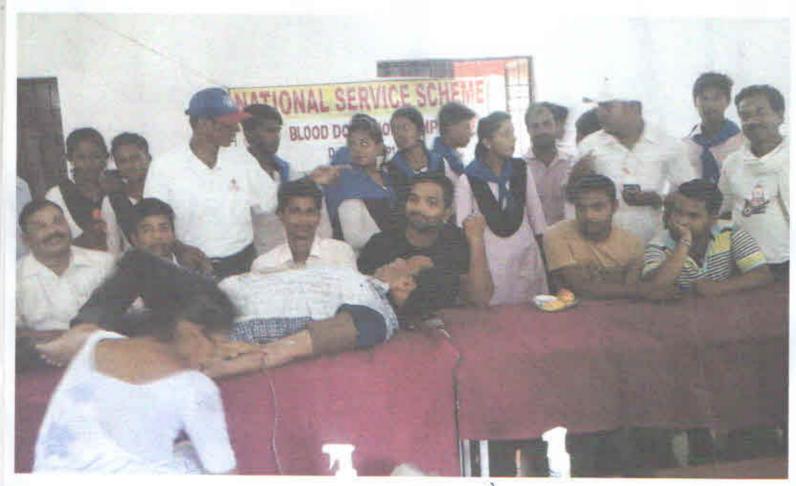

#### **CONTAIN**

| Sl. No. | Name of the activities                                                                                                                                                                                      | Year                        |
|---------|-------------------------------------------------------------------------------------------------------------------------------------------------------------------------------------------------------------|-----------------------------|
| 1       | Participation of NSS and YRC wing of Derabis College in Derabis Mahotsav conducted by Derabish cultural organization from 25 <sup>th</sup> December to 31 <sup>st</sup> December 2023 for cleanliness drive | 25-12-2023 to<br>31-12-2023 |
| 2       | Awareness-cum-Health Check-up program                                                                                                                                                                       | 18-12-2023                  |
| 3       | Blood donation camp by NSS/YRC of Derabis college with local volunteers                                                                                                                                     | 15-12-2023                  |

organized on Dtd 15/12/2023 from 9.00 Am to 2.00 Pm in the college premises. So, the students are advised to remain present for the success of the camp.

Copy to:-Notice Board, Staff Common Room, Library, Students' common room, Establishment Section, and Account Section for information.

#### OFFICE ORDER

The following staff of the college are hereby assigned to render their service as follows for Blood Donation Camp scheduled to be held on Dtd.-15/12/2023 at 8.30 AM In the college premises and they are also requested to reach in the college by 8.00 AM on the scheduled date for smooth conduct of the camp.