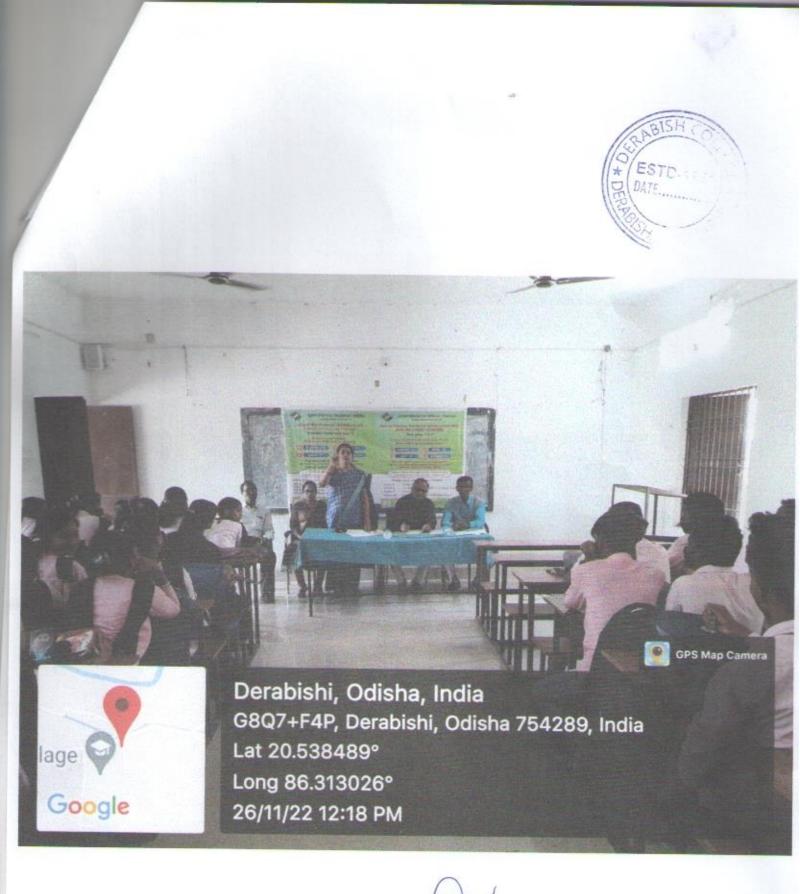

| 4  | Road show awareness on Road safety, No alcohol, prohibition of plastic Bags Campaign                                                                                                      | 20-11-2023                      |
|----|-------------------------------------------------------------------------------------------------------------------------------------------------------------------------------------------|---------------------------------|
| 5  | Azadi ki Amrut Mahotsav, Celebration of 75 <sup>th</sup> year of independence                                                                                                             | 15-08-2023                      |
| 6  | NSS/YRC Derabis college in collaboration with Yuva Samvad india@2047 by Nehru Yuva Kendra, govt. of India                                                                                 | 10-08-2023                      |
| 7  | Derabis college in collaboration with Nehru Yuva Kendra, govt. of India Organizing District Level Neighbourhood Youth Parliament programe                                                 | 15-02-2023                      |
| 8  | NSS/YRC Derabis college organised Health Check-up programme                                                                                                                               | 06-01-2022                      |
| 9  | Orientation of youth Programme by Derabis college in collaboration with NYk Kendrapara govt. of India                                                                                     | 18-02-2022                      |
| 10 | Blood Donation camp organized by NSS/YRS with local volunteers                                                                                                                            | 14-03-2022                      |
| 11 | District level Youth parliament programme organised by Derabis College in Collaboration with NYK govt. of India                                                                           | 24-03-2022                      |
| 12 | Jalachatra programme in front of Derabis college main Gate                                                                                                                                | 17-04-2022                      |
| 13 | Observation of World environment Day by Derabis College ECO club                                                                                                                          | 05-06-2022                      |
| 14 | Swachhata pakhwaraat (Local Bhalkuni Melan) by NSS<br>Derabis College                                                                                                                     | 25.09.2022                      |
| 15 | Revision of Electoral Roll programme                                                                                                                                                      | 26-11-2022                      |
| 16 | Participation of NSS and YRC wings in Derabis Mahotsav conducted by Derabish cultural organization from 26 <sup>th</sup> December to 31 <sup>st</sup> December 2022 for cleanliness drive | 25-12-2022 to<br>31-12-<br>2022 |
| 17 | Voter's Awareness and Registration Drive programme                                                                                                                                        | 25-01-2021                      |
| 18 | Blood Donation camp by NSS/YRC, Derabis College with local volunteers                                                                                                                     | 03-02-2021                      |
| 19 | Spiritual and moral Development programme by pandit<br>Birendra Panda (Religious preacher in Odia TV Channels)                                                                            | 17-02-2021                      |
| 20 | Awareness program on Road Safety by NSS, Derabis<br>College                                                                                                                               | 18-02-2021                      |
| 21 | Inauguration 'ECO Club' at Derabis College                                                                                                                                                | 02-11-2021<br>& 14-12-<br>2021  |
| 22 | FIT INDIA Awareness Cycle Rally by NSS Derabis College                                                                                                                                    | 18-01-2020                      |

| 13 | Observations of World<br>environment day by our<br>ECO club                                                                                                                              | 05-06-2022                   |
|----|------------------------------------------------------------------------------------------------------------------------------------------------------------------------------------------|------------------------------|
| 14 | Swachhata pakhwaraat<br>Bhalkuni Melan                                                                                                                                                   | 25.09.2022                   |
| 15 | A revision of Electoral roll programme                                                                                                                                                   | 26-11-2022                   |
| 16 | Participation of NSS and YRC wing in Derabis Mahostav conducted by Derabish cultural organization from 26 <sup>th</sup> december to 31 <sup>st</sup> december 2022 for cleanliness drive | 25-12-2022 to 31-12-<br>2022 |
| 17 | A voters awarness and registration drive programme                                                                                                                                       | 25-01-2021                   |
| 18 | Blood donation camp by<br>NSS/YRC with local<br>participant                                                                                                                              | 03-02-2021                   |
| 19 | Spiritual and moral<br>development programme<br>by pandit Birandra Panda                                                                                                                 | 17-02-2021                   |
| 20 | Awareness program on<br>Road Safety                                                                                                                                                      | 18-02-2021                   |
| 21 | Inauguration 'ECO Club'<br>at Derabis College                                                                                                                                            | 02-11-2021 & 14-12-<br>2021  |
| 22 | FIT INDIA Awareness<br>Cycle Rally                                                                                                                                                       | 18-01-2020                   |
| 23 | Blood donation camp<br>Organised by Samvad<br>Ama odisha                                                                                                                                 | 20-02-2020                   |
| 24 | A massive sanitization<br>awareness Covid-19<br>program in nearby<br>community and Govt.<br>institution                                                                                  | 11-05-2020                   |
| 25 | Awareness and sanitization programme on distribution of mask by students at Golarahat G. P                                                                                               | 22-05-2020                   |
| 26 | Awareness and<br>sanitization programme<br>on distribution of mask<br>by students at<br>Laxminarayan G. P                                                                                | 20-06-2020                   |