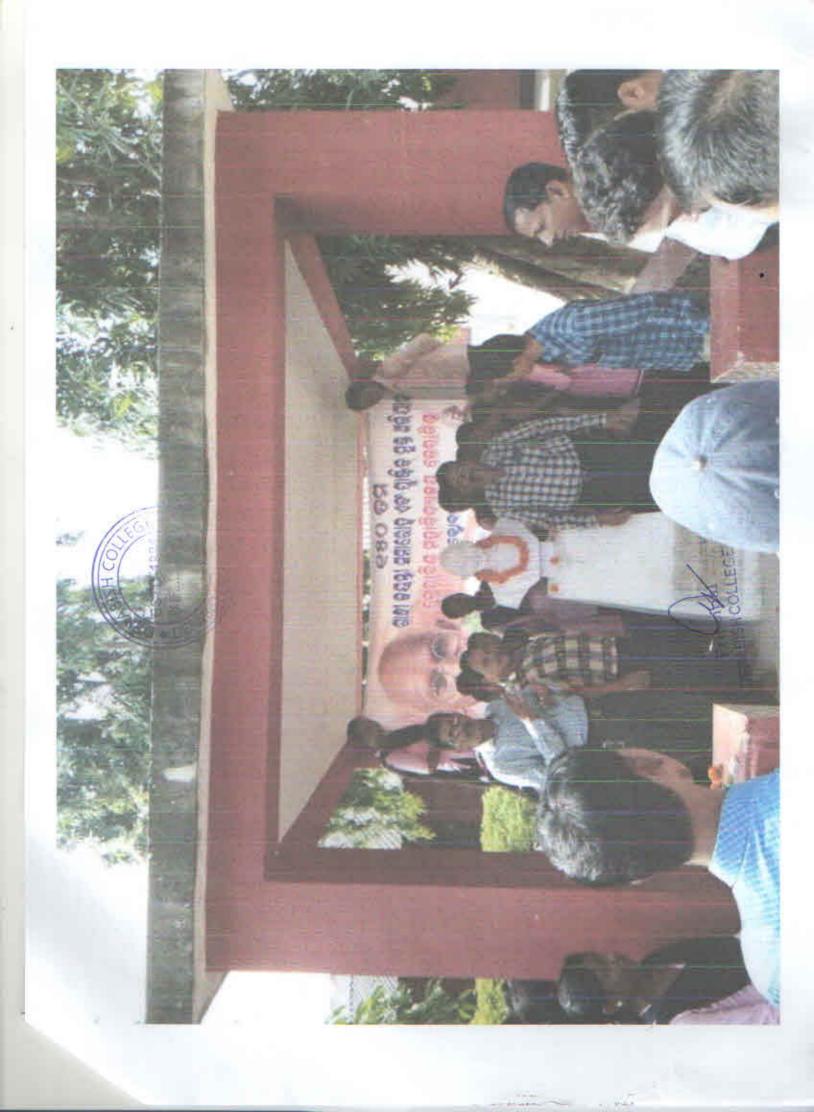

#### **CONTAIN**

| Sl. No. | Name of the activities                                                                                                                                                                                      | Year                        |
|---------|-------------------------------------------------------------------------------------------------------------------------------------------------------------------------------------------------------------|-----------------------------|
| 1       | Participation of NSS and YRC wing of Derabis College in Derabis Mahotsav conducted by Derabish cultural organization from 25 <sup>th</sup> December to 31 <sup>st</sup> December 2023 for cleanliness drive | 25-12-2023 to<br>31-12-2023 |
| 2       | Awareness-cum-Health Check-up program                                                                                                                                                                       | 18-12-2023                  |
| 3       | Blood donation camp by NSS/YRC of Derabis college with local volunteers                                                                                                                                     | 15-12-2023                  |

| 4  | Road show awareness on Road safety, No alcohol, prohibition of plastic Bags Campaign                                                                                                      | 20-11-2023                      |
|----|-------------------------------------------------------------------------------------------------------------------------------------------------------------------------------------------|---------------------------------|
| 5  | Azadi ki Amrut Mahotsav, Celebration of 75 <sup>th</sup> year of independence                                                                                                             | 15-08-2023                      |
| 6  | NSS/YRC Derabis college in collaboration with Yuva Samvad india@2047 by Nehru Yuva Kendra, govt. of India                                                                                 | 10-08-2023                      |
| 7  | Derabis college in collaboration with Nehru Yuva Kendra, govt. of India Organizing District Level Neighbourhood Youth Parliament programe                                                 | 15-02-2023                      |
| 8  | NSS/YRC Derabis college organised Health Check-up programme                                                                                                                               | 06-01-2022                      |
| 9  | Orientation of youth Programme by Derabis college in collaboration with NYk Kendrapara govt. of India                                                                                     | 18-02-2022                      |
| 10 | Blood Donation camp organized by NSS/YRS with local volunteers                                                                                                                            | 14-03-2022                      |
| 11 | District level Youth parliament programme organised by Derabis College in Collaboration with NYK govt. of India                                                                           | 24-03-2022                      |
| 12 | Jalachatra programme in front of Derabis college main Gate                                                                                                                                | 17-04-2022                      |
| 13 | Observation of World environment Day by Derabis College ECO club                                                                                                                          | 05-06-2022                      |
| 14 | Swachhata pakhwaraat (Local Bhalkuni Melan) by NSS<br>Derabis College                                                                                                                     | 25.09.2022                      |
| 15 | Revision of Electoral Roll programme                                                                                                                                                      | 26-11-2022                      |
| 16 | Participation of NSS and YRC wings in Derabis Mahotsav conducted by Derabish cultural organization from 26 <sup>th</sup> December to 31 <sup>st</sup> December 2022 for cleanliness drive | 25-12-2022 to<br>31-12-<br>2022 |
| 17 | Voter's Awareness and Registration Drive programme                                                                                                                                        | 25-01-2021                      |
| 18 | Blood Donation camp by NSS/YRC, Derabis College with local volunteers                                                                                                                     | 03-02-2021                      |
| 19 | Spiritual and moral Development programme by pandit<br>Birendra Panda (Religious preacher in Odia TV Channels)                                                                            | 17-02-2021                      |
| 20 | Awareness program on Road Safety by NSS, Derabis<br>College                                                                                                                               | 18-02-2021                      |
| 21 | Inauguration 'ECO Club' at Derabis College                                                                                                                                                | 02-11-2021<br>& 14-12-<br>2021  |
| 22 | FIT INDIA Awareness Cycle Rally by NSS Derabis College                                                                                                                                    | 18-01-2020                      |