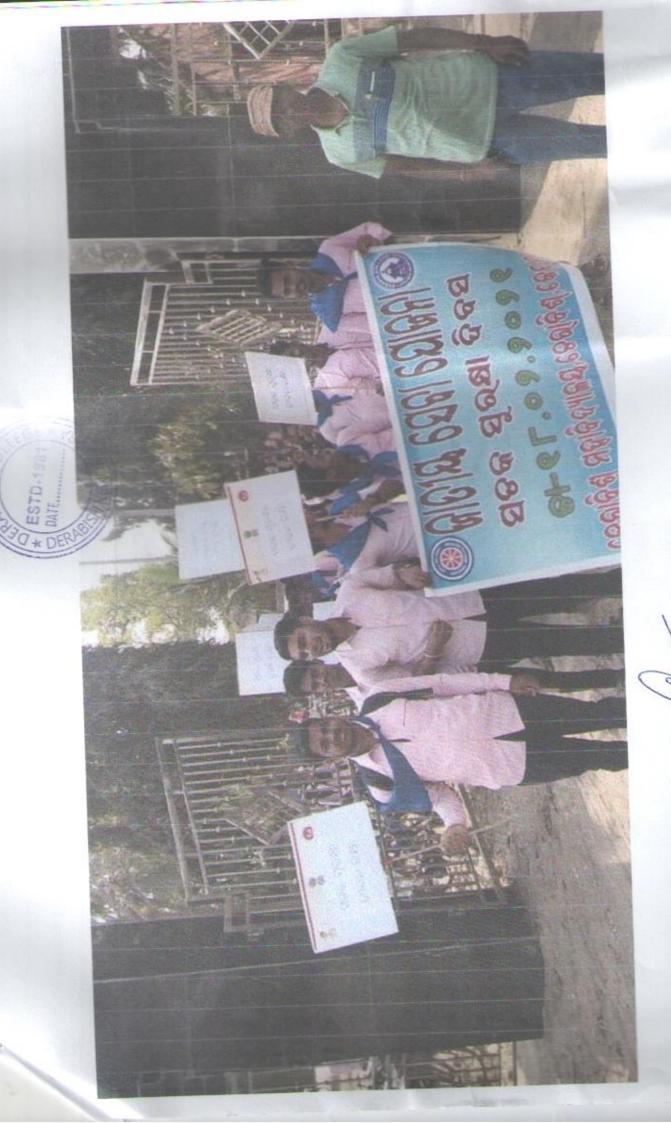

| 4  | Road show awareness on Road safety, No alcohol, prohibition of plastic Bags Campaign                                                                                                      | 20-11-2023                      |
|----|-------------------------------------------------------------------------------------------------------------------------------------------------------------------------------------------|---------------------------------|
| 5  | Azadi ki Amrut Mahotsav, Celebration of 75 <sup>th</sup> year of independence                                                                                                             | 15-08-2023                      |
| 6  | NSS/YRC Derabis college in collaboration with Yuva Samvad india@2047 by Nehru Yuva Kendra, govt. of India                                                                                 | 10-08-2023                      |
| 7  | Derabis college in collaboration with Nehru Yuva Kendra, govt. of India Organizing District Level Neighbourhood Youth Parliament programe                                                 | 15-02-2023                      |
| 8  | NSS/YRC Derabis college organised Health Check-up programme                                                                                                                               | 06-01-2022                      |
| 9  | Orientation of youth Programme by Derabis college in collaboration with NYk Kendrapara govt. of India                                                                                     | 18-02-2022                      |
| 10 | Blood Donation camp organized by NSS/YRS with local volunteers                                                                                                                            | 14-03-2022                      |
| 11 | District level Youth parliament programme organised by Derabis College in Collaboration with NYK govt. of India                                                                           | 24-03-2022                      |
| 12 | Jalachatra programme in front of Derabis college main Gate                                                                                                                                | 17-04-2022                      |
| 13 | Observation of World environment Day by Derabis College ECO club                                                                                                                          | 05-06-2022                      |
| 14 | Swachhata pakhwaraat (Local Bhalkuni Melan) by NSS<br>Derabis College                                                                                                                     | 25.09.2022                      |
| 15 | Revision of Electoral Roll programme                                                                                                                                                      | 26-11-2022                      |
| 16 | Participation of NSS and YRC wings in Derabis Mahotsav conducted by Derabish cultural organization from 26 <sup>th</sup> December to 31 <sup>st</sup> December 2022 for cleanliness drive | 25-12-2022 to<br>31-12-<br>2022 |
| 17 | Voter's Awareness and Registration Drive programme                                                                                                                                        | 25-01-2021                      |
| 18 | Blood Donation camp by NSS/YRC, Derabis College with local volunteers                                                                                                                     | 03-02-2021                      |
| 19 | Spiritual and moral Development programme by pandit<br>Birendra Panda (Religious preacher in Odia TV Channels)                                                                            | 17-02-2021                      |
| 20 | Awareness program on Road Safety by NSS, Derabis<br>College                                                                                                                               | 18-02-2021                      |
| 21 | Inauguration 'ECO Club' at Derabis College                                                                                                                                                | 02-11-2021<br>& 14-12-<br>2021  |
| 22 | FIT INDIA Awareness Cycle Rally by NSS Derabis College                                                                                                                                    | 18-01-2020                      |

| 13 | Observations of World<br>environment day by our<br>ECO club                                                                                                                              | 05-06-2022                   |
|----|------------------------------------------------------------------------------------------------------------------------------------------------------------------------------------------|------------------------------|
| 14 | Swachhata pakhwaraat<br>Bhalkuni Melan                                                                                                                                                   | 25.09.2022                   |
| 15 | A revision of Electoral roll programme                                                                                                                                                   | 26-11-2022                   |
| 16 | Participation of NSS and YRC wing in Derabis Mahostav conducted by Derabish cultural organization from 26 <sup>th</sup> december to 31 <sup>st</sup> december 2022 for cleanliness drive | 25-12-2022 to 31-12-<br>2022 |
| 17 | A voters awarness and registration drive programme                                                                                                                                       | 25-01-2021                   |
| 18 | Blood donation camp by<br>NSS/YRC with local<br>participant                                                                                                                              | 03-02-2021                   |
| 19 | Spiritual and moral<br>development programme<br>by pandit Birandra Panda                                                                                                                 | 17-02-2021                   |
| 20 | Awareness program on<br>Road Safety                                                                                                                                                      | 18-02-2021                   |
| 21 | Inauguration 'ECO Club'<br>at Derabis College                                                                                                                                            | 02-11-2021 & 14-12-<br>2021  |
| 22 | FIT INDIA Awareness<br>Cycle Rally                                                                                                                                                       | 18-01-2020                   |
| 23 | Blood donation camp<br>Organised by Samvad<br>Ama odisha                                                                                                                                 | 20-02-2020                   |
| 24 | A massive sanitization<br>awareness Covid-19<br>program in nearby<br>community and Govt.<br>institution                                                                                  | 11-05-2020                   |
| 25 | Awareness and sanitization programme on distribution of mask by students at Golarahat G. P                                                                                               | 22-05-2020                   |
| 26 | Awareness and<br>sanitization programme<br>on distribution of mask<br>by students at<br>Laxminarayan G. P                                                                                | 20-06-2020                   |