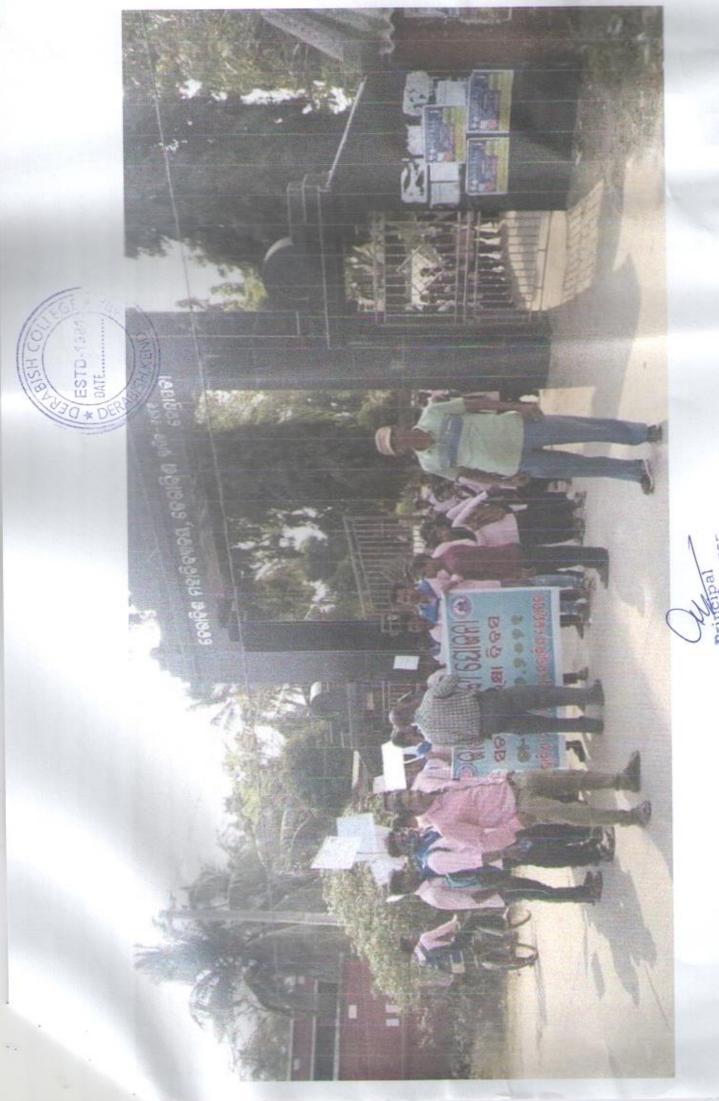

| 4  | Road show awareness on Road safety, No alcohol, prohibition of plastic Bags Campaign                                                                                                      | 20-11-2023                      |
|----|-------------------------------------------------------------------------------------------------------------------------------------------------------------------------------------------|---------------------------------|
| 5  | Azadi ki Amrut Mahotsav, Celebration of 75 <sup>th</sup> year of independence                                                                                                             | 15-08-2023                      |
| 6  | NSS/YRC Derabis college in collaboration with Yuva Samvad india@2047 by Nehru Yuva Kendra, govt. of India                                                                                 | 10-08-2023                      |
| 7  | Derabis college in collaboration with Nehru Yuva Kendra, govt. of India Organizing District Level Neighbourhood Youth Parliament programe                                                 | 15-02-2023                      |
| 8  | NSS/YRC Derabis college organised Health Check-up programme                                                                                                                               | 06-01-2022                      |
| 9  | Orientation of youth Programme by Derabis college in collaboration with NYk Kendrapara govt. of India                                                                                     | 18-02-2022                      |
| 10 | Blood Donation camp organized by NSS/YRS with local volunteers                                                                                                                            | 14-03-2022                      |
| 11 | District level Youth parliament programme organised by Derabis College in Collaboration with NYK govt. of India                                                                           | 24-03-2022                      |
| 12 | Jalachatra programme in front of Derabis college main Gate                                                                                                                                | 17-04-2022                      |
| 13 | Observation of World environment Day by Derabis College ECO club                                                                                                                          | 05-06-2022                      |
| 14 | Swachhata pakhwaraat (Local Bhalkuni Melan) by NSS<br>Derabis College                                                                                                                     | 25.09.2022                      |
| 15 | Revision of Electoral Roll programme                                                                                                                                                      | 26-11-2022                      |
| 16 | Participation of NSS and YRC wings in Derabis Mahotsav conducted by Derabish cultural organization from 26 <sup>th</sup> December to 31 <sup>st</sup> December 2022 for cleanliness drive | 25-12-2022 to<br>31-12-<br>2022 |
| 17 | Voter's Awareness and Registration Drive programme                                                                                                                                        | 25-01-2021                      |
| 18 | Blood Donation camp by NSS/YRC, Derabis College with local volunteers                                                                                                                     | 03-02-2021                      |
| 19 | Spiritual and moral Development programme by pandit<br>Birendra Panda (Religious preacher in Odia TV Channels)                                                                            | 17-02-2021                      |
| 20 | Awareness program on Road Safety by NSS, Derabis<br>College                                                                                                                               | 18-02-2021                      |
| 21 | Inauguration 'ECO Club' at Derabis College                                                                                                                                                | 02-11-2021<br>& 14-12-<br>2021  |
| 22 | FIT INDIA Awareness Cycle Rally by NSS Derabis College                                                                                                                                    | 18-01-2020                      |

| 13 | Observations of World<br>environment day by our<br>ECO club                                                                                                                              | 05-06-2022                   |
|----|------------------------------------------------------------------------------------------------------------------------------------------------------------------------------------------|------------------------------|
| 14 | Swachhata pakhwaraat<br>Bhalkuni Melan                                                                                                                                                   | 25.09.2022                   |
| 15 | A revision of Electoral roll programme                                                                                                                                                   | 26-11-2022                   |
| 16 | Participation of NSS and YRC wing in Derabis Mahostav conducted by Derabish cultural organization from 26 <sup>th</sup> december to 31 <sup>st</sup> december 2022 for cleanliness drive | 25-12-2022 to 31-12-<br>2022 |
| 17 | A voters awarness and registration drive programme                                                                                                                                       | 25-01-2021                   |
| 18 | Blood donation camp by<br>NSS/YRC with local<br>participant                                                                                                                              | 03-02-2021                   |
| 19 | Spiritual and moral<br>development programme<br>by pandit Birandra Panda                                                                                                                 | 17-02-2021                   |
| 20 | Awareness program on<br>Road Safety                                                                                                                                                      | 18-02-2021                   |
| 21 | Inauguration 'ECO Club'<br>at Derabis College                                                                                                                                            | 02-11-2021 & 14-12-<br>2021  |
| 22 | FIT INDIA Awareness<br>Cycle Rally                                                                                                                                                       | 18-01-2020                   |
| 23 | Blood donation camp<br>Organised by Samvad<br>Ama odisha                                                                                                                                 | 20-02-2020                   |
| 24 | A massive sanitization<br>awareness Covid-19<br>program in nearby<br>community and Govt.<br>institution                                                                                  | 11-05-2020                   |
| 25 | Awareness and sanitization programme on distribution of mask by students at Golarahat G. P                                                                                               | 22-05-2020                   |
| 26 | Awareness and<br>sanitization programme<br>on distribution of mask<br>by students at<br>Laxminarayan G. P                                                                                | 20-06-2020                   |