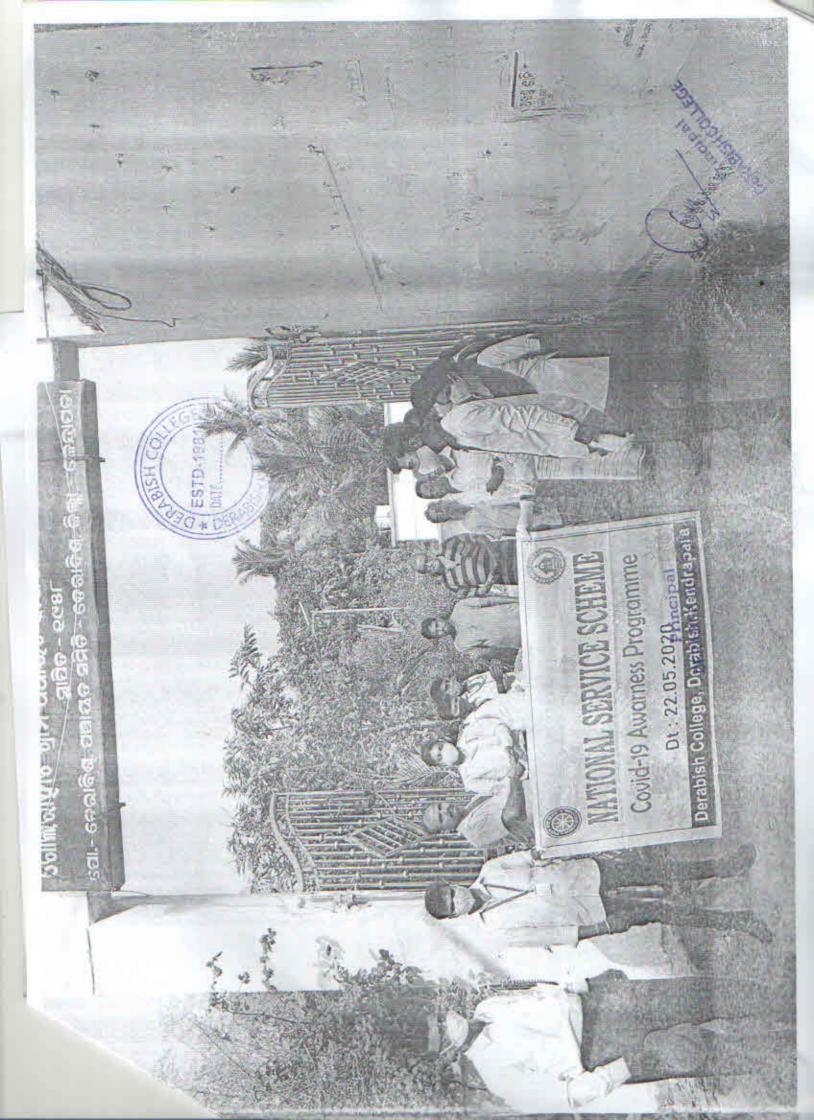

## Dist. - KENDRAPARA

No 04 10td. 13/12/23

#### OFFICE ORDER

The following staff of the college are hereby assigned to render their service as follows for Blood Donation Camp scheduled to be held on Dtd.-15/12/2023 at 8.30 AM In the college premises and they are also requested to reach in the college by 8.00 AM on the scheduled date for smooth conduct of the camp.