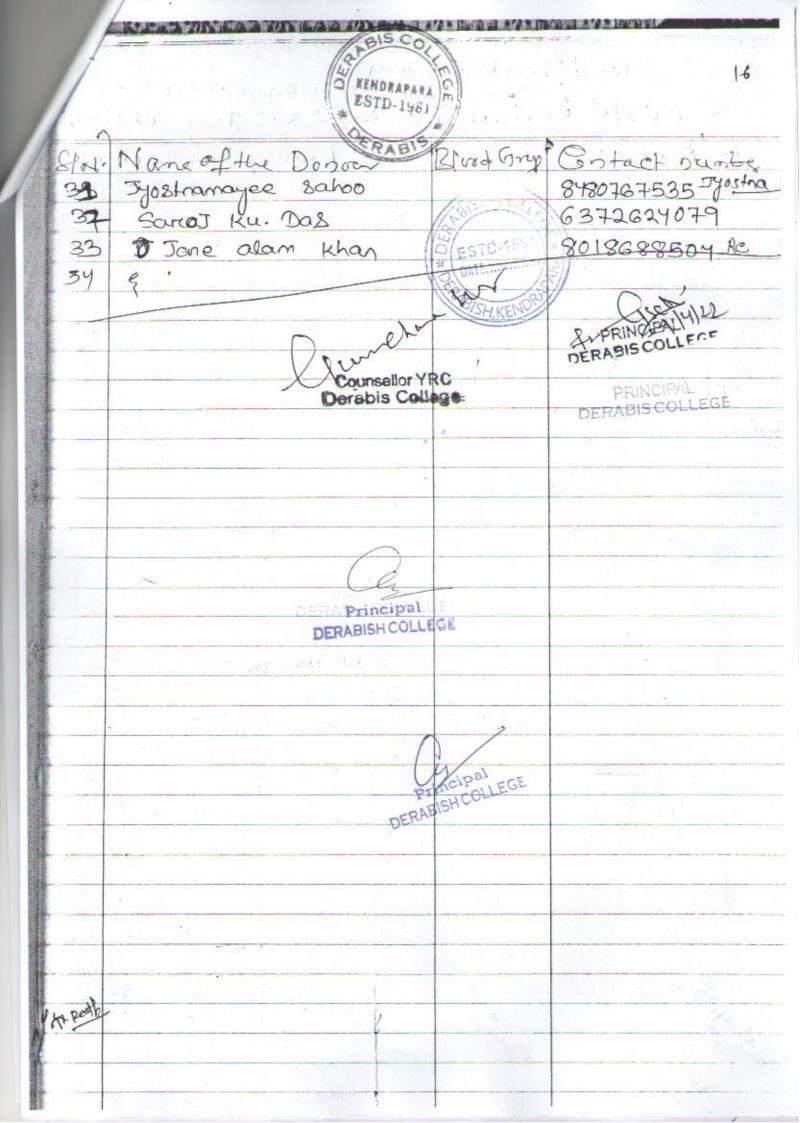

#### **CONTAIN**

| Sl. No. | Name of the activities                                                                                                                                                                                      | Year                        |
|---------|-------------------------------------------------------------------------------------------------------------------------------------------------------------------------------------------------------------|-----------------------------|
| 1       | Participation of NSS and YRC wing of Derabis College in Derabis Mahotsav conducted by Derabish cultural organization from 25 <sup>th</sup> December to 31 <sup>st</sup> December 2023 for cleanliness drive | 25-12-2023 to<br>31-12-2023 |
| 2       | Awareness-cum-Health Check-up program                                                                                                                                                                       | 18-12-2023                  |
| 3       | Blood donation camp by NSS/YRC of Derabis college with local volunteers                                                                                                                                     | 15-12-2023                  |

organized on Dtd 15/12/2023 from 9.00 Am to 2.00 Pm in the college premises. So, the students are advised to remain present for the success of the camp.

Copy to:-Notice Board, Staff Common Room, Library, Students' common room, Establishment Section, and Account Section for information.

#### OFFICE ORDER

The following staff of the college are hereby assigned to render their service as follows for Blood Donation Camp scheduled to be held on Dtd.-15/12/2023 at 8.30 AM In the college premises and they are also requested to reach in the college by 8.00 AM on the scheduled date for smooth conduct of the camp.