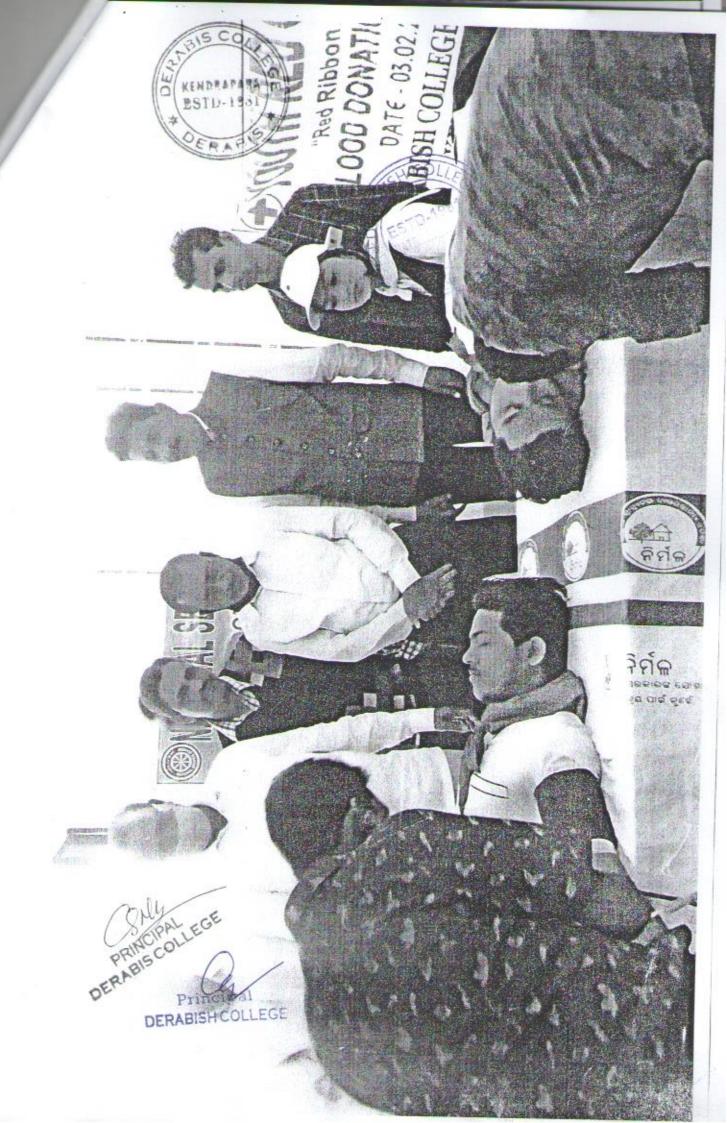

#### **CONTAIN**

| Sl. No. | Name of the activities                                                                                                                                                                                      | Year                        |
|---------|-------------------------------------------------------------------------------------------------------------------------------------------------------------------------------------------------------------|-----------------------------|
| 1       | Participation of NSS and YRC wing of Derabis College in Derabis Mahotsav conducted by Derabish cultural organization from 25 <sup>th</sup> December to 31 <sup>st</sup> December 2023 for cleanliness drive | 25-12-2023 to<br>31-12-2023 |
| 2       | Awareness-cum-Health Check-up program                                                                                                                                                                       | 18-12-2023                  |
| 3       | Blood donation camp by NSS/YRC of Derabis college with local volunteers                                                                                                                                     | 15-12-2023                  |

## DERABIS COLLEGE

At/P.O.- Derabis, Dist.- Kendrapara, PIN - 754289 (ODISHA)
Phone: 06727-263824, Email: derabishcollege@gmail.com

No. 682

Date. 18.12.23

To

The Medical Officer, Derabis C.H.C,Derabish

Sub – Request to attend Awarness Programme-cum-Health Check-up Programme on Dtd.-18/12/2023.

Sir.

You will be glad to know that our college is going to organize a social Awarness Programme-cum-Health Check-up Programme in our college premises Supported by NUA-O Govt. of Odisha on the above Date.

So, you are requested to join the programme for the above purpose and obliged.

This may kindly be treated.

DERABISH COLLEGE

Yours Faithfully,

S COLLEGE, DEMARISH OFFICE OF THE PRINCIP No 20/198 10td. 13-12. NOTICE It is hereby informed to all YRC/NSS volunteers that a blood donation camp is scheduled to be

organized on Dtd 15/12/2023 from 9.00 Am to 2.00 Pm in the college premises. So, the students are advised to remain present for the success of the camp.

Copy to:-Notice Board, Staff Common Room, Library, Students' common room, Establishment Section, and Account Section for information.

#### OFFICE ORDER

The following staff of the college are hereby assigned to render their service as follows for Blood Donation Camp scheduled to be held on Dtd.-15/12/2023 at 8.30 AM In the college premises and they are also requested to reach in the college by 8.00 AM on the scheduled date for smooth conduct of the camp.