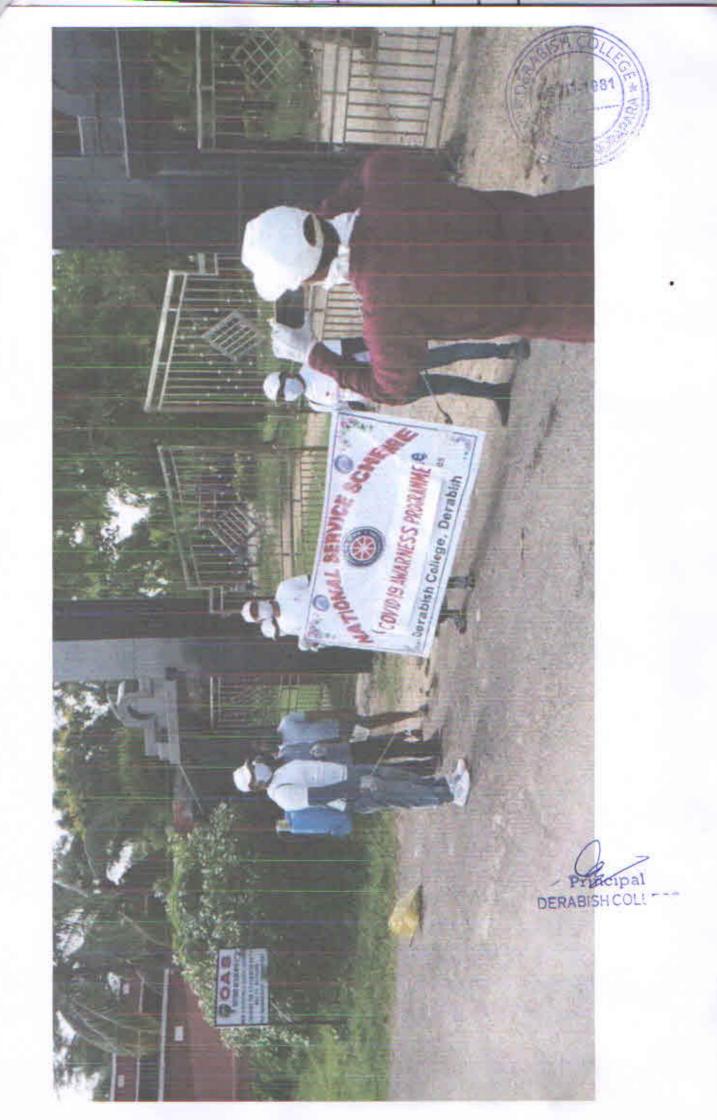

| 4  | Road show awareness on Road safety, No alcohol, prohibition of plastic Bags Campaign                                                                                                      | 20-11-2023                      |
|----|-------------------------------------------------------------------------------------------------------------------------------------------------------------------------------------------|---------------------------------|
| 5  | Azadi ki Amrut Mahotsav, Celebration of 75 <sup>th</sup> year of independence                                                                                                             | 15-08-2023                      |
| 6  | NSS/YRC Derabis college in collaboration with Yuva Samvad india@2047 by Nehru Yuva Kendra, govt. of India                                                                                 | 10-08-2023                      |
| 7  | Derabis college in collaboration with Nehru Yuva Kendra, govt. of India Organizing District Level Neighbourhood Youth Parliament programe                                                 | 15-02-2023                      |
| 8  | NSS/YRC Derabis college organised Health Check-up programme                                                                                                                               | 06-01-2022                      |
| 9  | Orientation of youth Programme by Derabis college in collaboration with NYk Kendrapara govt. of India                                                                                     | 18-02-2022                      |
| 10 | Blood Donation camp organized by NSS/YRS with local volunteers                                                                                                                            | 14-03-2022                      |
| 11 | District level Youth parliament programme organised by Derabis College in Collaboration with NYK govt. of India                                                                           | 24-03-2022                      |
| 12 | Jalachatra programme in front of Derabis college main Gate                                                                                                                                | 17-04-2022                      |
| 13 | Observation of World environment Day by Derabis College ECO club                                                                                                                          | 05-06-2022                      |
| 14 | Swachhata pakhwaraat (Local Bhalkuni Melan) by NSS<br>Derabis College                                                                                                                     | 25.09.2022                      |
| 15 | Revision of Electoral Roll programme                                                                                                                                                      | 26-11-2022                      |
| 16 | Participation of NSS and YRC wings in Derabis Mahotsav conducted by Derabish cultural organization from 26 <sup>th</sup> December to 31 <sup>st</sup> December 2022 for cleanliness drive | 25-12-2022 to<br>31-12-<br>2022 |
| 17 | Voter's Awareness and Registration Drive programme                                                                                                                                        | 25-01-2021                      |
| 18 | Blood Donation camp by NSS/YRC, Derabis College with local volunteers                                                                                                                     | 03-02-2021                      |
| 19 | Spiritual and moral Development programme by pandit<br>Birendra Panda (Religious preacher in Odia TV Channels)                                                                            | 17-02-2021                      |
| 20 | Awareness program on Road Safety by NSS, Derabis<br>College                                                                                                                               | 18-02-2021                      |
| 21 | Inauguration 'ECO Club' at Derabis College                                                                                                                                                | 02-11-2021<br>& 14-12-<br>2021  |
| 22 | FIT INDIA Awareness Cycle Rally by NSS Derabis College                                                                                                                                    | 18-01-2020                      |

| 13 | Observations of World<br>environment day by our<br>ECO club                                                                                                                              | 05-06-2022                   |
|----|------------------------------------------------------------------------------------------------------------------------------------------------------------------------------------------|------------------------------|
| 14 | Swachhata pakhwaraat<br>Bhalkuni Melan                                                                                                                                                   | 25.09.2022                   |
| 15 | A revision of Electoral roll programme                                                                                                                                                   | 26-11-2022                   |
| 16 | Participation of NSS and YRC wing in Derabis Mahostav conducted by Derabish cultural organization from 26 <sup>th</sup> december to 31 <sup>st</sup> december 2022 for cleanliness drive | 25-12-2022 to 31-12-<br>2022 |
| 17 | A voters awarness and registration drive programme                                                                                                                                       | 25-01-2021                   |
| 18 | Blood donation camp by<br>NSS/YRC with local<br>participant                                                                                                                              | 03-02-2021                   |
| 19 | Spiritual and moral<br>development programme<br>by pandit Birandra Panda                                                                                                                 | 17-02-2021                   |
| 20 | Awareness program on<br>Road Safety                                                                                                                                                      | 18-02-2021                   |
| 21 | Inauguration 'ECO Club'<br>at Derabis College                                                                                                                                            | 02-11-2021 & 14-12-<br>2021  |
| 22 | FIT INDIA Awareness<br>Cycle Rally                                                                                                                                                       | 18-01-2020                   |
| 23 | Blood donation camp<br>Organised by Samvad<br>Ama odisha                                                                                                                                 | 20-02-2020                   |
| 24 | A massive sanitization<br>awareness Covid-19<br>program in nearby<br>community and Govt.<br>institution                                                                                  | 11-05-2020                   |
| 25 | Awareness and sanitization programme on distribution of mask by students at Golarahat G. P                                                                                               | 22-05-2020                   |
| 26 | Awareness and<br>sanitization programme<br>on distribution of mask<br>by students at<br>Laxminarayan G. P                                                                                | 20-06-2020                   |