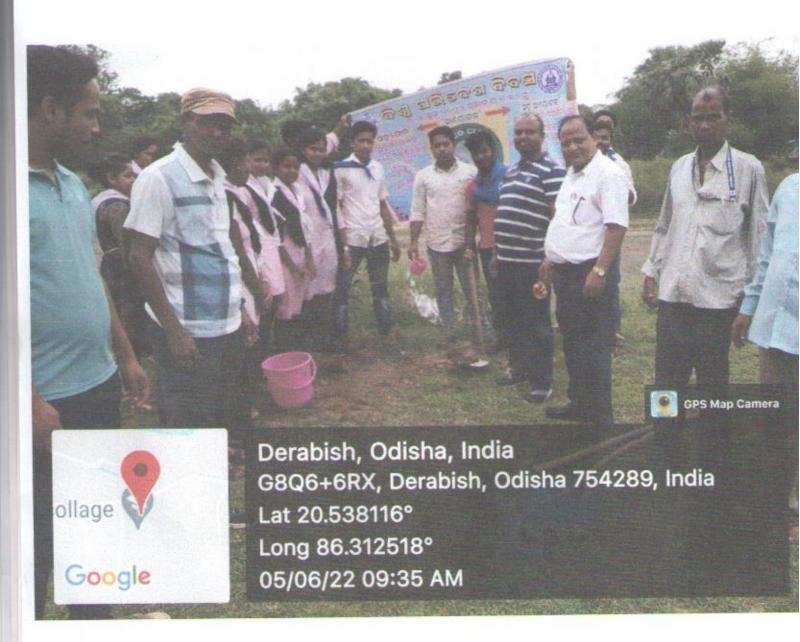

| 4  | Road show awareness on Road safety, No alcohol, prohibition of plastic Bags Campaign                                                                                                      | 20-11-2023                      |
|----|-------------------------------------------------------------------------------------------------------------------------------------------------------------------------------------------|---------------------------------|
| 5  | Azadi ki Amrut Mahotsav, Celebration of 75 <sup>th</sup> year of independence                                                                                                             | 15-08-2023                      |
| 6  | NSS/YRC Derabis college in collaboration with Yuva Samvad india@2047 by Nehru Yuva Kendra, govt. of India                                                                                 | 10-08-2023                      |
| 7  | Derabis college in collaboration with Nehru Yuva Kendra, govt. of India Organizing District Level Neighbourhood Youth Parliament programe                                                 | 15-02-2023                      |
| 8  | NSS/YRC Derabis college organised Health Check-up programme                                                                                                                               | 06-01-2022                      |
| 9  | Orientation of youth Programme by Derabis college in collaboration with NYk Kendrapara govt. of India                                                                                     | 18-02-2022                      |
| 10 | Blood Donation camp organized by NSS/YRS with local volunteers                                                                                                                            | 14-03-2022                      |
| 11 | District level Youth parliament programme organised by Derabis College in Collaboration with NYK govt. of India                                                                           | 24-03-2022                      |
| 12 | Jalachatra programme in front of Derabis college main Gate                                                                                                                                | 17-04-2022                      |
| 13 | Observation of World environment Day by Derabis College ECO club                                                                                                                          | 05-06-2022                      |
| 14 | Swachhata pakhwaraat (Local Bhalkuni Melan) by NSS<br>Derabis College                                                                                                                     | 25.09.2022                      |
| 15 | Revision of Electoral Roll programme                                                                                                                                                      | 26-11-2022                      |
| 16 | Participation of NSS and YRC wings in Derabis Mahotsav conducted by Derabish cultural organization from 26 <sup>th</sup> December to 31 <sup>st</sup> December 2022 for cleanliness drive | 25-12-2022 to<br>31-12-<br>2022 |
| 17 | Voter's Awareness and Registration Drive programme                                                                                                                                        | 25-01-2021                      |
| 18 | Blood Donation camp by NSS/YRC, Derabis College with local volunteers                                                                                                                     | 03-02-2021                      |
| 19 | Spiritual and moral Development programme by pandit<br>Birendra Panda (Religious preacher in Odia TV Channels)                                                                            | 17-02-2021                      |
| 20 | Awareness program on Road Safety by NSS, Derabis<br>College                                                                                                                               | 18-02-2021                      |
| 21 | Inauguration 'ECO Club' at Derabis College                                                                                                                                                | 02-11-2021<br>& 14-12-<br>2021  |
| 22 | FIT INDIA Awareness Cycle Rally by NSS Derabis College                                                                                                                                    | 18-01-2020                      |

| 13 | Observations of World<br>environment day by our<br>ECO club                                                                                                                              | 05-06-2022                   |
|----|------------------------------------------------------------------------------------------------------------------------------------------------------------------------------------------|------------------------------|
| 14 | Swachhata pakhwaraat<br>Bhalkuni Melan                                                                                                                                                   | 25.09.2022                   |
| 15 | A revision of Electoral roll programme                                                                                                                                                   | 26-11-2022                   |
| 16 | Participation of NSS and YRC wing in Derabis Mahostav conducted by Derabish cultural organization from 26 <sup>th</sup> december to 31 <sup>st</sup> december 2022 for cleanliness drive | 25-12-2022 to 31-12-<br>2022 |
| 17 | A voters awarness and registration drive programme                                                                                                                                       | 25-01-2021                   |
| 18 | Blood donation camp by<br>NSS/YRC with local<br>participant                                                                                                                              | 03-02-2021                   |
| 19 | Spiritual and moral<br>development programme<br>by pandit Birandra Panda                                                                                                                 | 17-02-2021                   |
| 20 | Awareness program on<br>Road Safety                                                                                                                                                      | 18-02-2021                   |
| 21 | Inauguration 'ECO Club'<br>at Derabis College                                                                                                                                            | 02-11-2021 & 14-12-<br>2021  |
| 22 | FIT INDIA Awareness<br>Cycle Rally                                                                                                                                                       | 18-01-2020                   |
| 23 | Blood donation camp<br>Organised by Samvad<br>Ama odisha                                                                                                                                 | 20-02-2020                   |
| 24 | A massive sanitization<br>awareness Covid-19<br>program in nearby<br>community and Govt.<br>institution                                                                                  | 11-05-2020                   |
| 25 | Awareness and sanitization programme on distribution of mask by students at Golarahat G. P                                                                                               | 22-05-2020                   |
| 26 | Awareness and<br>sanitization programme<br>on distribution of mask<br>by students at<br>Laxminarayan G. P                                                                                | 20-06-2020                   |