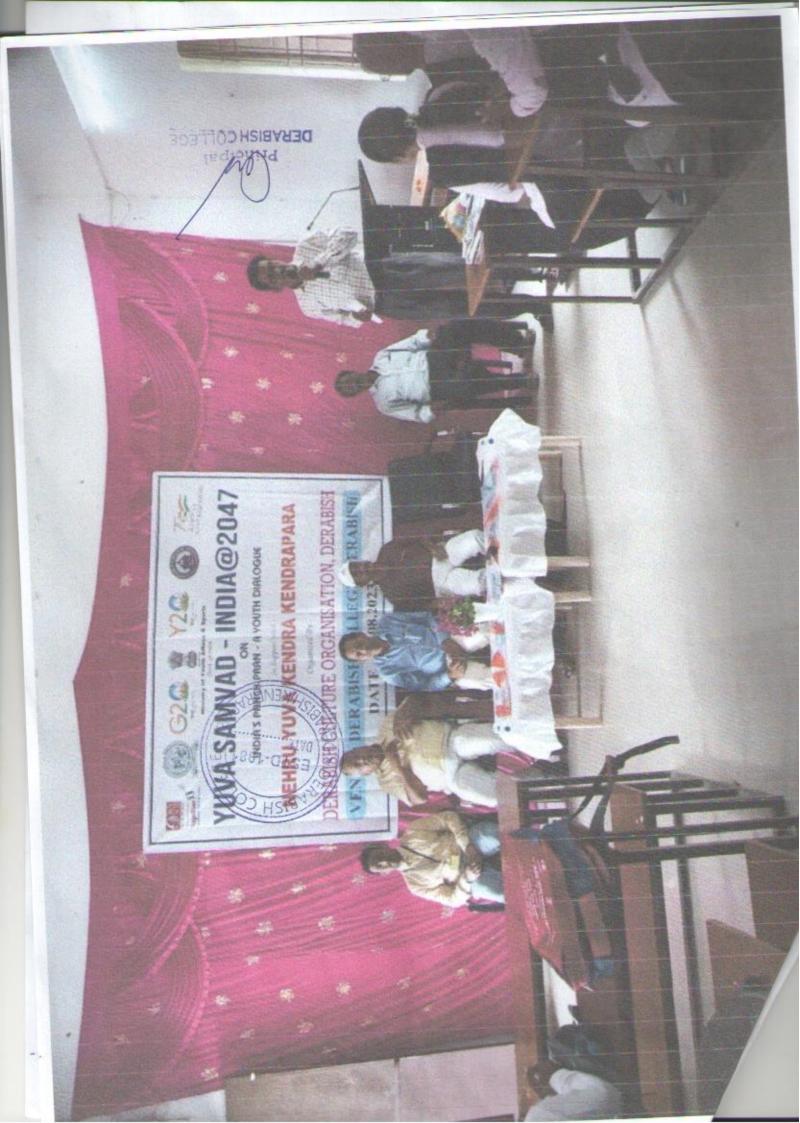

3.4.1Extension Activities are carried out in the neighbourhood community.

Sensitizing students to social, for their holistic development and input there of the during last 5 years.

| he during last Syears. |                                                                                                                                                                                                               | 103                          |  |
|------------------------|---------------------------------------------------------------------------------------------------------------------------------------------------------------------------------------------------------------|------------------------------|--|
| SL.No.                 | Name of the activities                                                                                                                                                                                        | Year                         |  |
| 1                      | Participation of NSS and<br>YRC wing in Derabis<br>Mahostav conducted by<br>Derabish cultural<br>organization from 25 <sup>th</sup><br>december to 31 <sup>st</sup><br>december 2023 for<br>cleanliness drive | 25-12-2023 to 31-12-<br>2023 |  |
| 2                      | Awareness program-cum-<br>Health Check-up program                                                                                                                                                             | 18-12-2023                   |  |
| 3                      | Blood donation camp by<br>NSS/YRC with local<br>participation                                                                                                                                                 | 15-12-2023                   |  |
| 4                      | Road show awareness on<br>Road safety, No alcohol,<br>No use 07 plastic Bags<br>Campaign                                                                                                                      | 20-11-2023                   |  |
| 5                      | Azadi ki Amrut Mahotsav<br>Celebration of 75 <sup>th</sup> year<br>of independence                                                                                                                            | 15-08-2023                   |  |
| 6                      | Yuva Sam Vad<br>india@2047 by Nehru<br>Yuva Kendra                                                                                                                                                            | 10-08-2023                   |  |
| 7                      | Organizing A one day District level Neighbourhood Youth Parliament                                                                                                                                            | 15-02-2023                   |  |
| 8                      | Health Check-up<br>programme                                                                                                                                                                                  | 06-01-2022                   |  |
| 9                      | Orientation of youth<br>Programme by NYC<br>Kendrapara                                                                                                                                                        | 18-02-2022                   |  |
| 10                     | Blood donation camp<br>organize by NSS/YRS<br>with local participation                                                                                                                                        | 14-03-2022                   |  |
| 11                     | District level Nehru Yuva<br>Kendra Youth parliament<br>programme in<br>Collaboration with YRC<br>with Derabis College,<br>Derabis                                                                            | 24-03-2022                   |  |
| 12                     | Jalachatra programme in front of our main Gate                                                                                                                                                                | 17-04-2022                   |  |