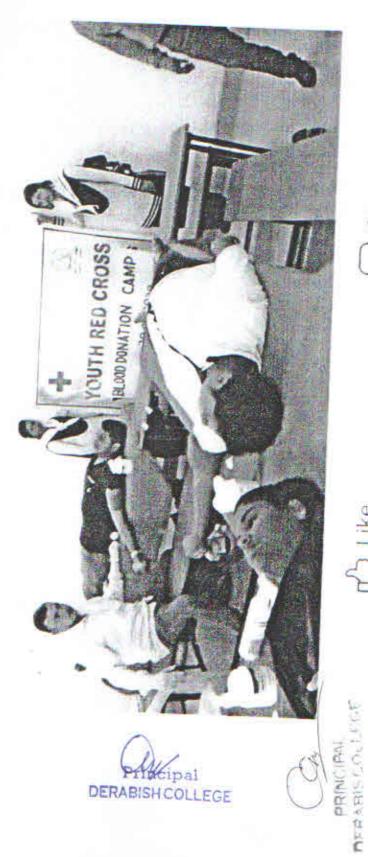

#### **CONTAIN**

| Sl. No. | Name of the activities                                                                                                                                                                                      | Year                        |
|---------|-------------------------------------------------------------------------------------------------------------------------------------------------------------------------------------------------------------|-----------------------------|
| 1       | Participation of NSS and YRC wing of Derabis College in Derabis Mahotsav conducted by Derabish cultural organization from 25 <sup>th</sup> December to 31 <sup>st</sup> December 2023 for cleanliness drive | 25-12-2023 to<br>31-12-2023 |
| 2       | Awareness-cum-Health Check-up program                                                                                                                                                                       | 18-12-2023                  |
| 3       | Blood donation camp by NSS/YRC of Derabis college with local volunteers                                                                                                                                     | 15-12-2023                  |

organized on Dtd 15/12/2023 from 9.00 Am to 2.00 Pm in the college premises. So, the students are advised to remain present for the success of the camp.

Copy to:-Notice Board, Staff Common Room, Library, Students' common room, Establishment Section, and Account Section for information.

#### OFFICE ORDER

The following staff of the college are hereby assigned to render their service as follows for Blood Donation Camp scheduled to be held on Dtd.-15/12/2023 at 8.30 AM In the college premises and they are also requested to reach in the college by 8.00 AM on the scheduled date for smooth conduct of the camp.