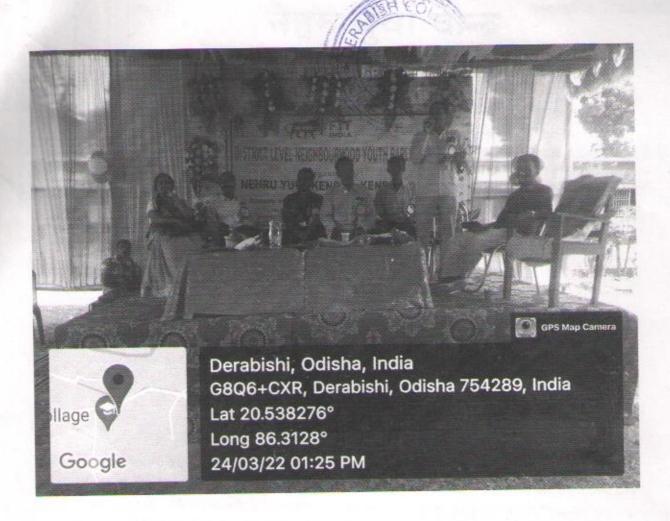

| 4  | Road show awareness on Road safety, No alcohol, prohibition of plastic Bags Campaign                                                                                                      | 20-11-2023                      |
|----|-------------------------------------------------------------------------------------------------------------------------------------------------------------------------------------------|---------------------------------|
| 5  | Azadi ki Amrut Mahotsav, Celebration of 75 <sup>th</sup> year of independence                                                                                                             | 15-08-2023                      |
| 6  | NSS/YRC Derabis college in collaboration with Yuva Samvad india@2047 by Nehru Yuva Kendra, govt. of India                                                                                 | 10-08-2023                      |
| 7  | Derabis college in collaboration with Nehru Yuva Kendra, govt. of India Organizing District Level Neighbourhood Youth Parliament programe                                                 | 15-02-2023                      |
| 8  | NSS/YRC Derabis college organised Health Check-up programme                                                                                                                               | 06-01-2022                      |
| 9  | Orientation of youth Programme by Derabis college in collaboration with NYk Kendrapara govt. of India                                                                                     | 18-02-2022                      |
| 10 | Blood Donation camp organized by NSS/YRS with local volunteers                                                                                                                            | 14-03-2022                      |
| 11 | District level Youth parliament programme organised by Derabis College in Collaboration with NYK govt. of India                                                                           | 24-03-2022                      |
| 12 | Jalachatra programme in front of Derabis college main Gate                                                                                                                                | 17-04-2022                      |
| 13 | Observation of World environment Day by Derabis College ECO club                                                                                                                          | 05-06-2022                      |
| 14 | Swachhata pakhwaraat (Local Bhalkuni Melan) by NSS<br>Derabis College                                                                                                                     | 25.09.2022                      |
| 15 | Revision of Electoral Roll programme                                                                                                                                                      | 26-11-2022                      |
| 16 | Participation of NSS and YRC wings in Derabis Mahotsav conducted by Derabish cultural organization from 26 <sup>th</sup> December to 31 <sup>st</sup> December 2022 for cleanliness drive | 25-12-2022 to<br>31-12-<br>2022 |
| 17 | Voter's Awareness and Registration Drive programme                                                                                                                                        | 25-01-2021                      |
| 18 | Blood Donation camp by NSS/YRC, Derabis College with local volunteers                                                                                                                     | 03-02-2021                      |
| 19 | Spiritual and moral Development programme by pandit<br>Birendra Panda (Religious preacher in Odia TV Channels)                                                                            | 17-02-2021                      |
| 20 | Awareness program on Road Safety by NSS, Derabis<br>College                                                                                                                               | 18-02-2021                      |
| 21 | Inauguration 'ECO Club' at Derabis College                                                                                                                                                | 02-11-2021<br>& 14-12-<br>2021  |
| 22 | FIT INDIA Awareness Cycle Rally by NSS Derabis College                                                                                                                                    | 18-01-2020                      |

| 13 | Observations of World<br>environment day by our<br>ECO club                                                                                                                              | 05-06-2022                   |
|----|------------------------------------------------------------------------------------------------------------------------------------------------------------------------------------------|------------------------------|
| 14 | Swachhata pakhwaraat<br>Bhalkuni Melan                                                                                                                                                   | 25.09.2022                   |
| 15 | A revision of Electoral roll programme                                                                                                                                                   | 26-11-2022                   |
| 16 | Participation of NSS and YRC wing in Derabis Mahostav conducted by Derabish cultural organization from 26 <sup>th</sup> december to 31 <sup>st</sup> december 2022 for cleanliness drive | 25-12-2022 to 31-12-<br>2022 |
| 17 | A voters awarness and registration drive programme                                                                                                                                       | 25-01-2021                   |
| 18 | Blood donation camp by<br>NSS/YRC with local<br>participant                                                                                                                              | 03-02-2021                   |
| 19 | Spiritual and moral<br>development programme<br>by pandit Birandra Panda                                                                                                                 | 17-02-2021                   |
| 20 | Awareness program on<br>Road Safety                                                                                                                                                      | 18-02-2021                   |
| 21 | Inauguration 'ECO Club'<br>at Derabis College                                                                                                                                            | 02-11-2021 & 14-12-<br>2021  |
| 22 | FIT INDIA Awareness<br>Cycle Rally                                                                                                                                                       | 18-01-2020                   |
| 23 | Blood donation camp<br>Organised by Samvad<br>Ama odisha                                                                                                                                 | 20-02-2020                   |
| 24 | A massive sanitization<br>awareness Covid-19<br>program in nearby<br>community and Govt.<br>institution                                                                                  | 11-05-2020                   |
| 25 | Awareness and sanitization programme on distribution of mask by students at Golarahat G. P                                                                                               | 22-05-2020                   |
| 26 | Awareness and<br>sanitization programme<br>on distribution of mask<br>by students at<br>Laxminarayan G. P                                                                                | 20-06-2020                   |