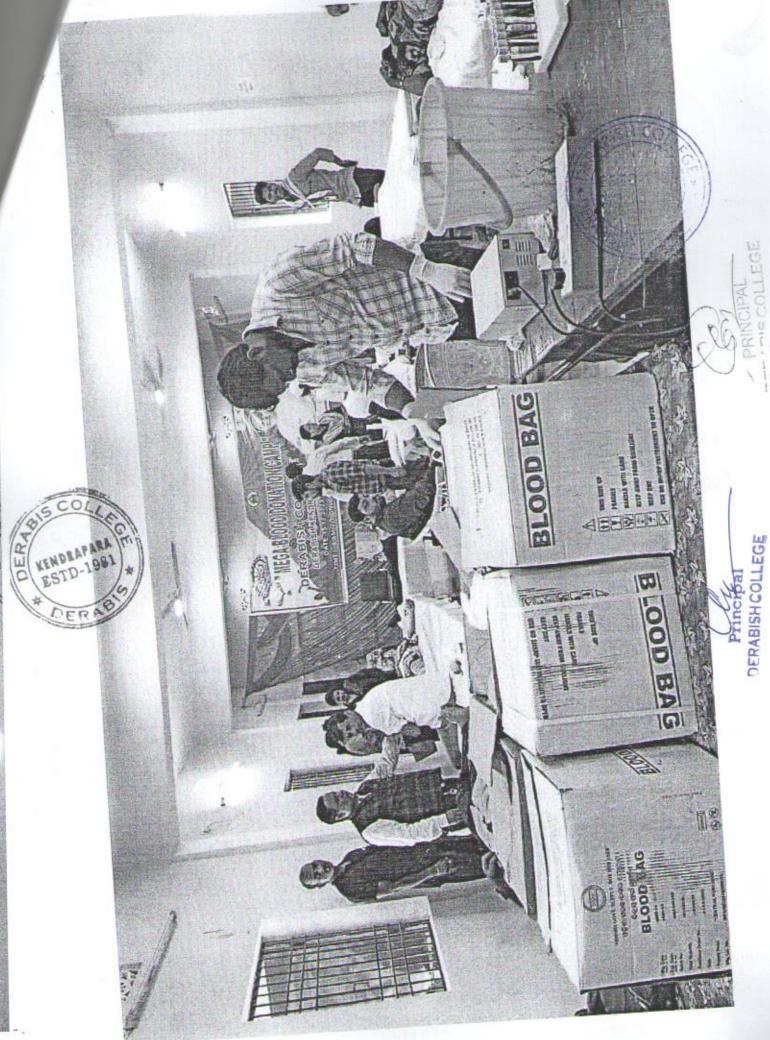

#### OFFICE ORDER

The following staff of the college are hereby assigned to render their service as follows for Blood Donation Camp scheduled to be held on Dtd.-15/12/2023 at 8.30 AM In the college premises and they are also requested to reach in the college by 8.00 AM on the scheduled date for smooth conduct of the camp.