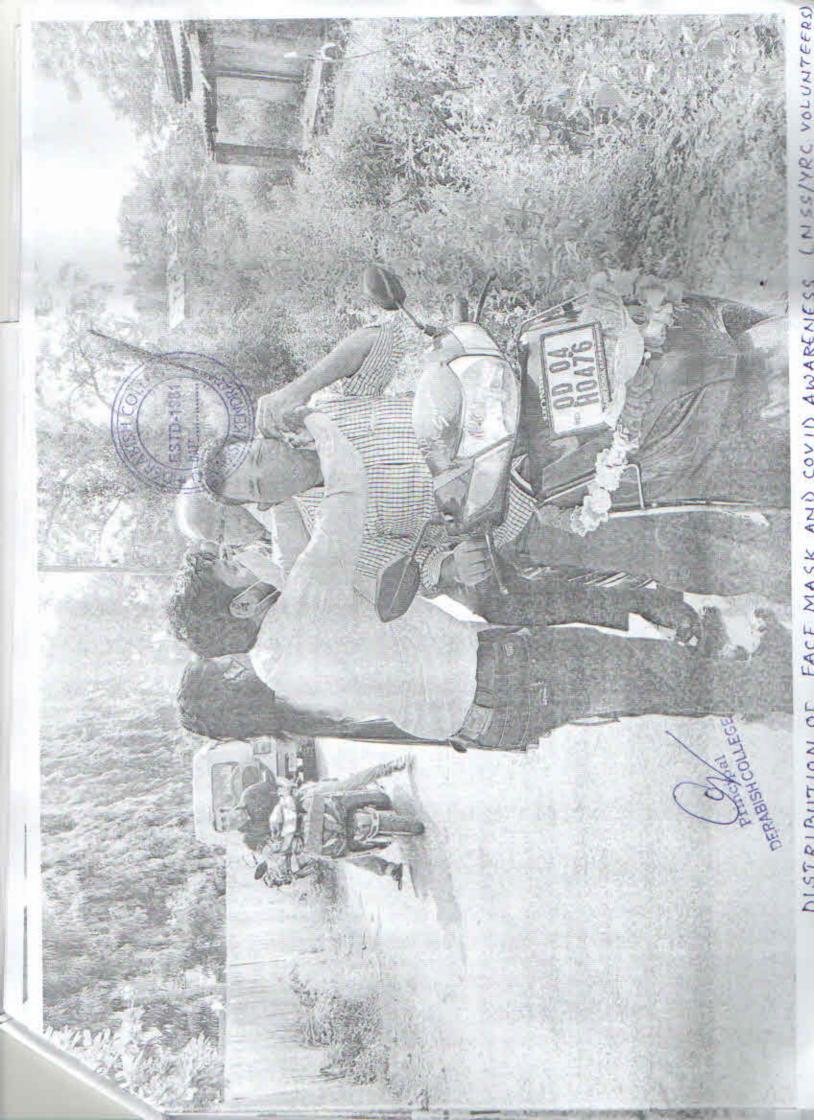

|
|    |                                                                |                                              |                |                                    |



# OFFICE OF THE PRINCIPAL, DERABIS COLLEGE, DERBISH, DIST.- KENDRAPARA

NO DC/368

Dtd. 22/07/2020

NOTICE

DERABISH COLLEGE

It is informed to all the NSS Volunteers (Boys UNIT), due to COVID-19 Pandemic a massive awareness-cum- sanitization programmed distribution of mask by students shall be conducted on dtd. 28/07/2020 at 10 am in Chatarachakada G.P. Purnachandra Malik, Sarapanch will co-operation to make success. The volunteers are advised to contact Sri Gurucharan Sethi, NSS, PO to enroll their name for participation in the programme.

Clametaran Sets

PRINCIPAL PRINCIPAL DERABISH COLLEGE









### DERABIS COLLEGE, DERBISH, DIST.- KENDRAPARA

#### ENROLLMENT OF THE NSS VOLUNTEERS FOR COVID-19 AWARNESS PROGRAMME

DATE 28/7/ 2020

| SL<br>NO