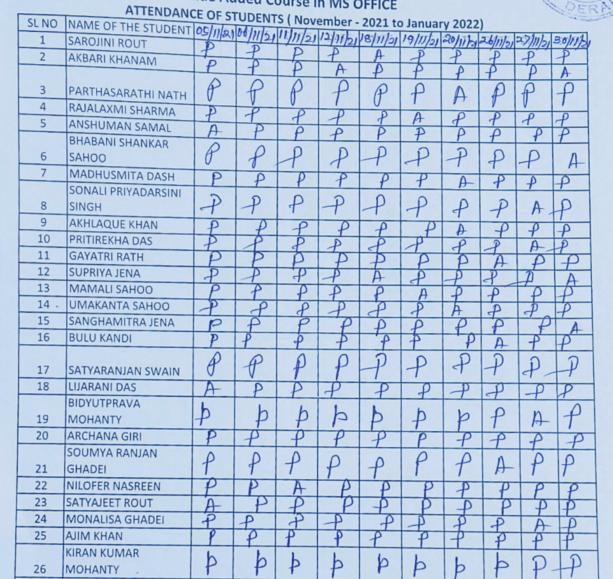

PRINCIPAL DERABISCOLLEGE

ACADEMIC YEAR 2021 - 22 Value Added Course in MS OFFICE ATTENDANCE OF STUDENTS ( November - 2022 to January 2023)