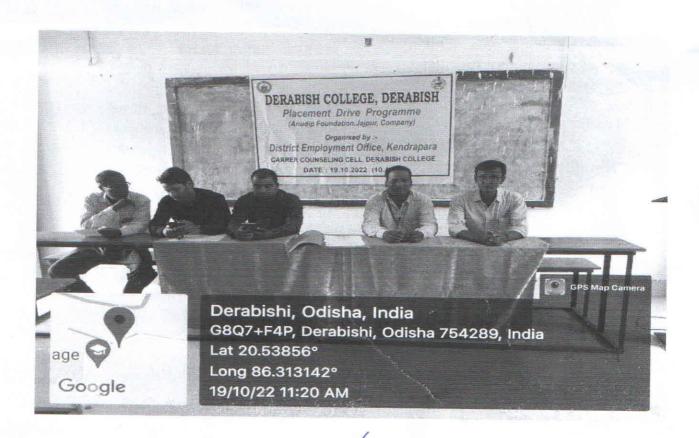

Organization of Placement Drive by Anudip foundation on 28.04.2023.

Sir,

With reference to the subject cited above, I am to say that a phycal placement drive schedule to be held at your colleges premises on 28.04.2023 at 11 am by Anudip foundation, Jajpur. In this context you are requested to mobilize and gather +2 & +3 pass out unemployed youth for the success of placement drive benefit of the un employed youth .The details of vacancy and job profile is stated below.

| SI<br>No | Qualification  | Age     | Name of the<br>Company &<br>Address | Place Of posting    | Salary                            | Name of the post                                                           |
|----------|----------------|---------|-------------------------------------|---------------------|-----------------------------------|----------------------------------------------------------------------------|
| 1        | +2&+3 Pass out | 18 - 28 | Anudip<br>foundation                | All over<br>Odisha, | Rs. 9000-<br>10000/- Per<br>Momth | Field officer,<br>data entry<br>operator,&<br>coustomer care<br>excuitive. |