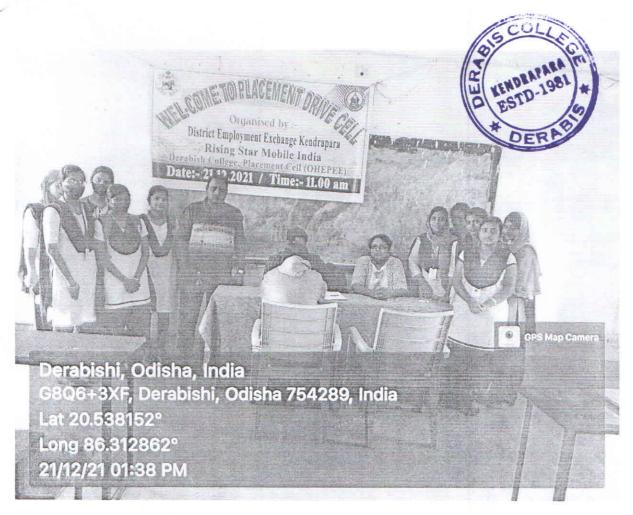

Organization of Placement Drive by Anudip foundation on 28.04.2023.

Sir,

With reference to the subject cited above, I am to say that a phycal placement drive schedule to be held at your colleges premises on 28.04.2023 at 11 am by Anudip foundation, Jajpur. In this context you are requested to mobilize and gather +2 & +3 pass out unemployed youth for the success of placement drive benefit of the un employed youth .The details of vacancy and job profile is stated below.

| SI<br>No | Qualification  | Age     | Name of the<br>Company &<br>Address | Place Of posting    | Salary                            | Name of the post                                                           |
|----------|----------------|---------|-------------------------------------|---------------------|-----------------------------------|----------------------------------------------------------------------------|
| 1        | +2&+3 Pass out | 18 - 28 | Anudip<br>foundation                | All over<br>Odisha, | Rs. 9000-<br>10000/- Per<br>Momth | Field officer,<br>data entry<br>operator,&<br>coustomer care<br>excuitive. |