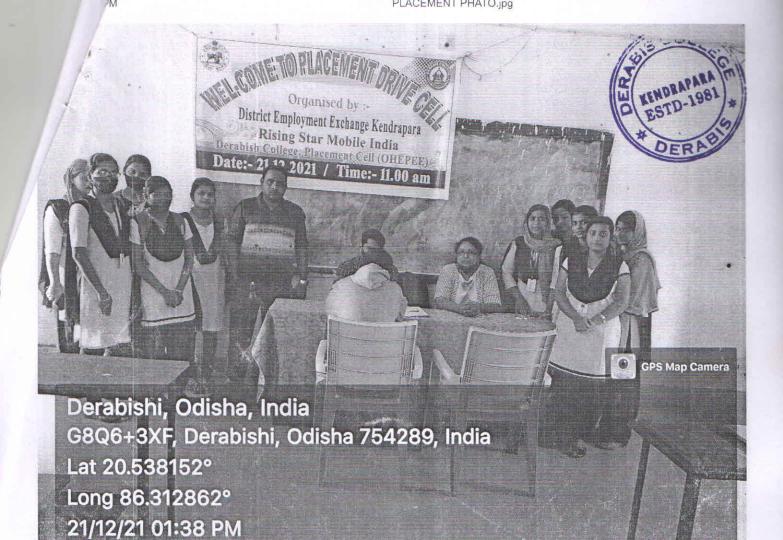

Organization of Placement Drive by Anudip foundation on 28.04.2023.

Sir,

With reference to the subject cited above, I am to say that a phycal placement drive schedule to be held at your colleges premises on 28.04.2023 at 11 am by Anudip foundation, Jajpur. In this context you are requested to mobilize and gather +2 & +3 pass out unemployed youth for the success of placement drive benefit of the un employed youth .The details of vacancy and job profile is stated below.

| SI<br>No | Qualification  | Age     | Name of the<br>Company &<br>Address | Place Of posting    | Salary                            | Name of the post                                                           |
|----------|----------------|---------|-------------------------------------|---------------------|-----------------------------------|----------------------------------------------------------------------------|
| 1        | +2&+3 Pass out | 18 - 28 | Anudip<br>foundation                | All over<br>Odisha, | Rs. 9000-<br>10000/- Per<br>Momth | Field officer,<br>data entry<br>operator,&<br>coustomer care<br>excuitive. |