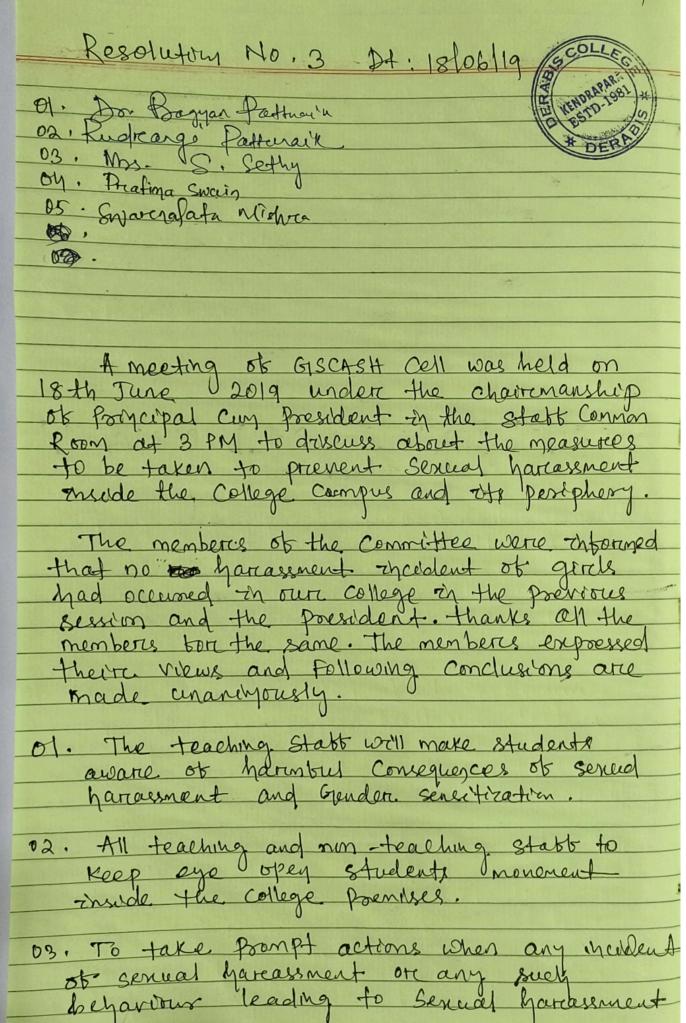

## Meeting No :- 01

A meeting of Greievage cely was held under the chairconarchip of preincipal cum president benalish college on 20th June 2018 at 11 am for Hall No. 13 to discuss and develop mechanism to adoless the greevage of students. Following ofecisions were taken I unanimousely -

of written grise vances from the students

2. The Cell formally will review all cases and will act of Perc management policy

8. The cell will give traporet to the authority about the cases affended to and the no. of pending cases, a any, which trequire direction and quidance from the higher authorities