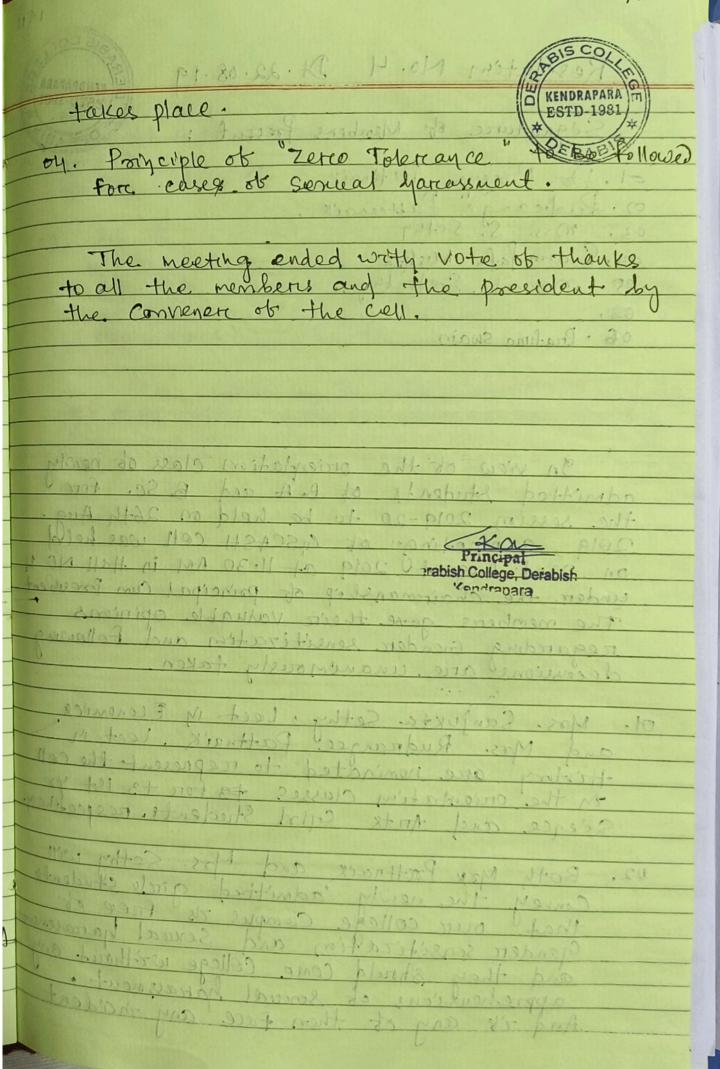

The meeting ended with vole of thanks to the chairiperisan as well as all the nemberic and studios present, by the conveyors.

Principal
Derabish College, Derabish
Kendrapara

PRINCIPAL DERABISCOLLEGI