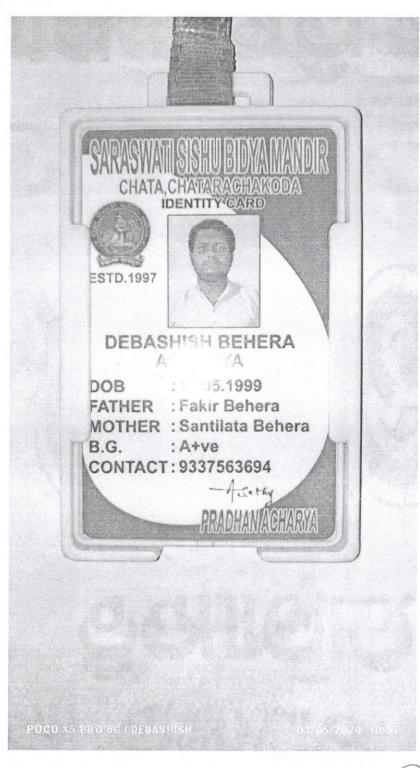

Sameer Kapoor Managing Director

Principal Derabish College, Derabish Kandrapara CHATA CHAVARAGHAKODA

IDENTITY GARD

ESTD.1997

ACHARYAA

DOB : 11.08.2000

FATHER: Sukanta Ku Samal

MOTHER: Mamata Samal

B.G. : B+ve

CONTACT: 62

Derabish College, Derabish Kendrapara

PRADHANIÁGHARYA