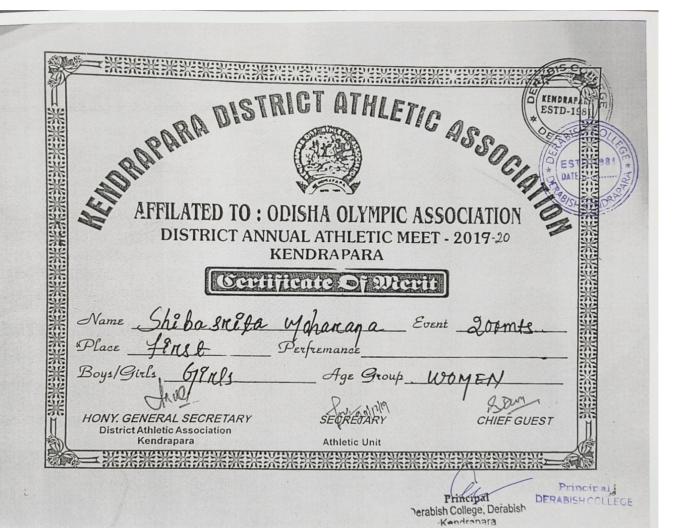

#### 5.1 Student Progression

5.3.1.1: Number of awards/medals for outstanding performance in sports/cultural activities at national/international level (award for a team event should be counted as one) year wise during the last five years