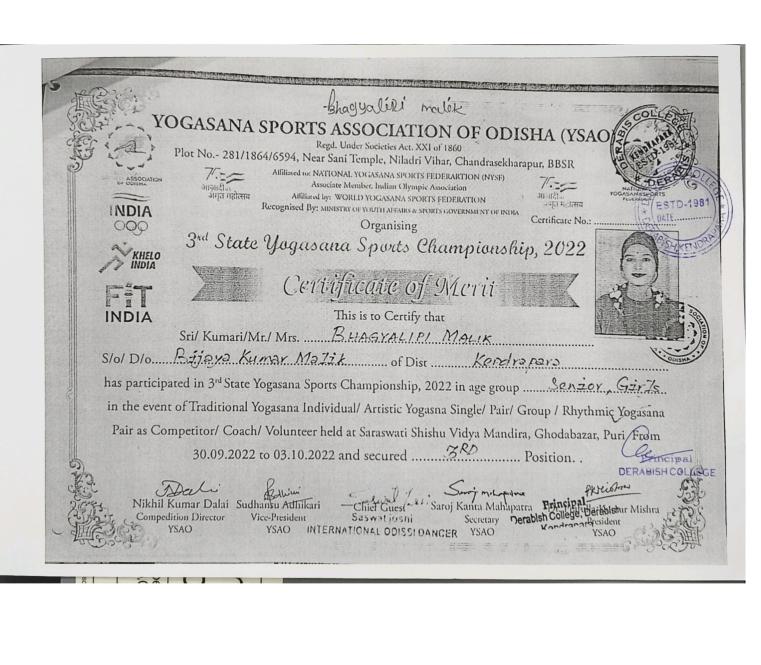

| PISTRICT YOGASANA SPORTS ASSOCIATION OF KENDRAPARA  Regd. No.: K.N.P. 3662/29, Affiliated to :-Yogasana Sports Association of Odisha, Affiliated to National Yogasana Sports Federation,  Recognized by Ministry Of Youth affairs and Sports, Gov. Of India  District Level Yogasana Sports Championship 2022-23                                                                                                                                                                                                                                                                                                                                                                                                                                                                                                                                                                                                                                                                                                                                                                                                                                                                                                                                                                                                                                                                                                                                                                                                                                                                                                                                                                                                                                                                                                                                                                                                                                                                                                                                                                                                               |
|--------------------------------------------------------------------------------------------------------------------------------------------------------------------------------------------------------------------------------------------------------------------------------------------------------------------------------------------------------------------------------------------------------------------------------------------------------------------------------------------------------------------------------------------------------------------------------------------------------------------------------------------------------------------------------------------------------------------------------------------------------------------------------------------------------------------------------------------------------------------------------------------------------------------------------------------------------------------------------------------------------------------------------------------------------------------------------------------------------------------------------------------------------------------------------------------------------------------------------------------------------------------------------------------------------------------------------------------------------------------------------------------------------------------------------------------------------------------------------------------------------------------------------------------------------------------------------------------------------------------------------------------------------------------------------------------------------------------------------------------------------------------------------------------------------------------------------------------------------------------------------------------------------------------------------------------------------------------------------------------------------------------------------------------------------------------------------------------------------------------------------|
| CERTIFICATE OF PARTICIPATION/ MERIT  Certificate No.: DXSAK-5%-22                                                                                                                                                                                                                                                                                                                                                                                                                                                                                                                                                                                                                                                                                                                                                                                                                                                                                                                                                                                                                                                                                                                                                                                                                                                                                                                                                                                                                                                                                                                                                                                                                                                                                                                                                                                                                                                                                                                                                                                                                                                              |
| AWARDED TO  AWARDED TO  AWARDED TO                                                                                                                                                                                                                                                                                                                                                                                                                                                                                                                                                                                                                                                                                                                                                                                                                                                                                                                                                                                                                                                                                                                                                                                                                                                                                                                                                                                                                                                                                                                                                                                                                                                                                                                                                                                                                                                                                                                                                                                                                                                                                             |
| This is to certify that sj/smt/Mr/mis Bhagyalipe Walik Sto Bifaya Ku Mulik of Asrabish has participated in the 1st property                                                                                                                                                                                                                                                                                                                                                                                                                                                                                                                                                                                                                                                                                                                                                                                                                                                                                                                                                                                                                                                                                                                                                                                                                                                                                                                                                                                                                                                                                                                                                                                                                                                                                                                                                                                                                                                                                                                                                                                                    |
| Championship - 2022 in sub- junior/junior/senior age group from                                                                                                                                                                                                                                                                                                                                                                                                                                                                                                                                                                                                                                                                                                                                                                                                                                                                                                                                                                                                                                                                                                                                                                                                                                                                                                                                                                                                                                                                                                                                                                                                                                                                                                                                                                                                                                                                                                                                                                                                                                                                |
| in the (Event of Traditional Yogasana individual/ Artistic Yogasana single /Artistic Yogasana pair/ Rhythmic  Yogasana pair/ Artistic Yogasana) held at Kendrapara Evening College, Kendrapara on 28th August 2022 And  secured                                                                                                                                                                                                                                                                                                                                                                                                                                                                                                                                                                                                                                                                                                                                                                                                                                                                                                                                                                                                                                                                                                                                                                                                                                                                                                                                                                                                                                                                                                                                                                                                                                                                                                                                                                                                                                                                                                |
| DER PAGE                                                                                                                                                                                                                                                                                                                                                                                                                                                                                                                                                                                                                                                                                                                                                                                                                                                                                                                                                                                                                                                                                                                                                                                                                                                                                                                                                                                                                                                                                                                                                                                                                                                                                                                                                                                                                                                                                                                                                                                                                                                                                                                       |
| SRI. SUSANTA KUMAR NAYAK  PRESIDENT  DYSAK  CHIEF GUEST  Machuscucles  SRI. Madhusudan das  TECHNICAL DIRECTOR CUM. SECRETARY  GENERAL DYSAK  GENERAL DYSAK                                                                                                                                                                                                                                                                                                                                                                                                                                                                                                                                                                                                                                                                                                                                                                                                                                                                                                                                                                                                                                                                                                                                                                                                                                                                                                                                                                                                                                                                                                                                                                                                                                                                                                                                                                                                                                                                                                                                                                    |
| Brada green, whorm hereing the property of the |