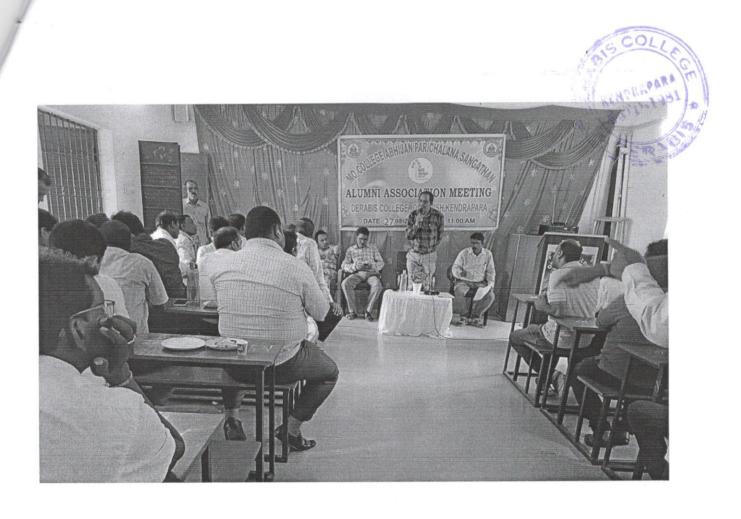

To achieve the goals of vision and mission, the first alumni meet of Derabis College was held in 2018. Near about 150 students participated and shared their views for the development of the college. In the second alumni meet held in June 2021, the members of the association decided for the alumni association to function under Mo College Abhijan Sangathan of the college. "MO COLLEGE Abhijan", a program of Government of Odisha launched by Hon'ble Chief Minister in 21.03.2021 gives a platform to the old students (alumni) to get connected with their Alma matter and contribute in many different ways for enhancement of college ecosystem.

Mo College Abhijan Sangathan, Derabis College is directly connected to alumni association and holds meeting in regular intervals for various plans and programs of college.