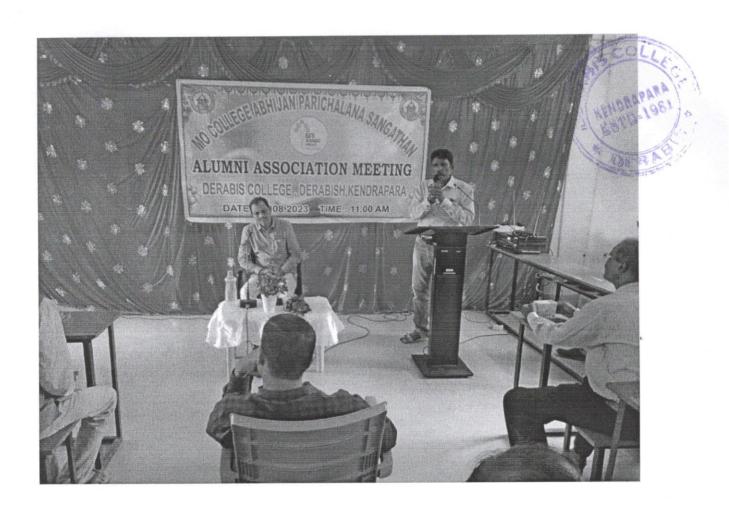

# Excerpt copy of Resolution

It is an excerpt copy of the resolution No – 04 of the Mo College Abhijan Parichalana Sangathan, Derabis College, Derabish, Dist – Kendrapara on Dtd.27-08-2023.

That, It is unanimously resolved that a cycle stand & 01 No of smart class room will be constructed in the College premises out of the fund contributed to the College by the members of Mo College Abhijan Parichalana Sangathan, Derabis College, Derabish.