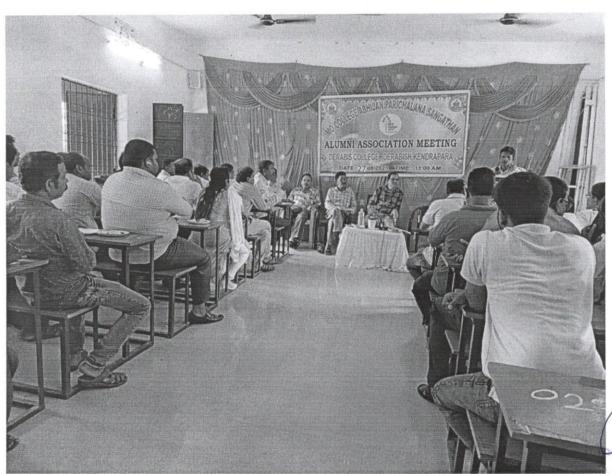

To achieve the goals of vision and mission, the first alumni meet of Derabis College was held in 2018. Near about 150 students participated and shared their views for the development of the college. In the second alumni meet held in June 2021, the members of the association decided for the alumni association to function under Mo College Abhijan Sangathan of the college. "MO COLLEGE Abhijan", a program of Government of Odisha launched by Hon'ble Chief Minister in 21.03.2021 gives a platform to the old students (alumni) to get connected with their Alma matter and contribute in many different ways for enhancement of college ecosystem.

Mo College Abhijan Sangathan, Derabis College is directly connected to alumni association and holds meeting in regular intervals for various plans and programs of college.