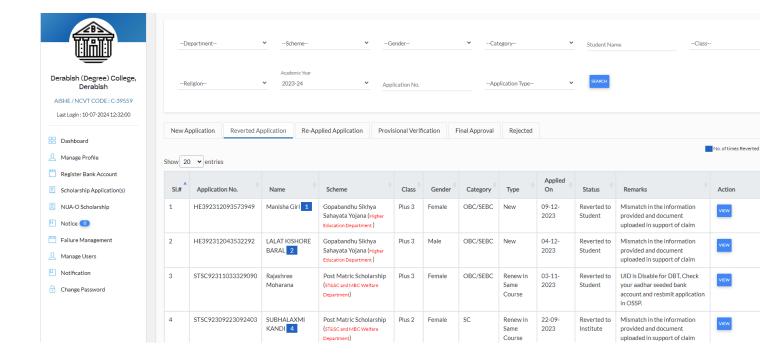

#### 6.2.2 Implementation of e-governance

- 1. Administration
  - i) College website
  - ii) Library Automation
- 2. Finance and Account
  - i) IFMS
  - ii) HRMS
  - iii) E-Billing
  - iv) CAPA
- 3. Student Admission and Support
  - i) SAMS-Admission Portal
  - ii) Online Fee Payment
  - iii) Scholarship
- 4. Examination
  - i) UUEMS- Utkal University Examination Management System
  - ii) Online Marks Submission