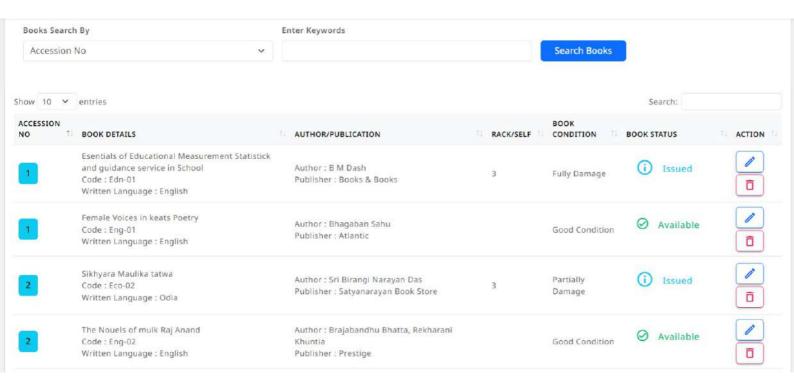

## Search Books

**Books Search By** 

Accession No

ACCESSION NO

BOOK TITLE

Author: B M Dash Publisher: Books & Books

Female Voices in keats Poetry

Modern Indian English Novel

Publisher: Atalantic

Author: Brajabandhu Bhatta, Rekharani Khuntia

Author: Bhagaban Sahu Publisher: Atlantic

# V

Esentials of Educational Measurement Statistick and guidance service in School

Sikhyara Maulika tatwa Author: Sri Birangi Narayan Das Publisher: Satyanarayan Book Store

The Nouels of mulk Raj Anand Author: Brajabandhu Bhatta, Rekharani Khuntia Publisher: Prestige

**Enter Keywords** 

ALL

Sikhyara Maulika tatwa

Author: Sri Birangi Narayan Das

Publisher: Satyanarayan Book Store

Issued

Requisition

**BOOK STATUS** 

Issued

Available

Issued

Available

Search Books

SEND REQUISITION

Class - Arts - 1st Year

D-II NI - DADA 470