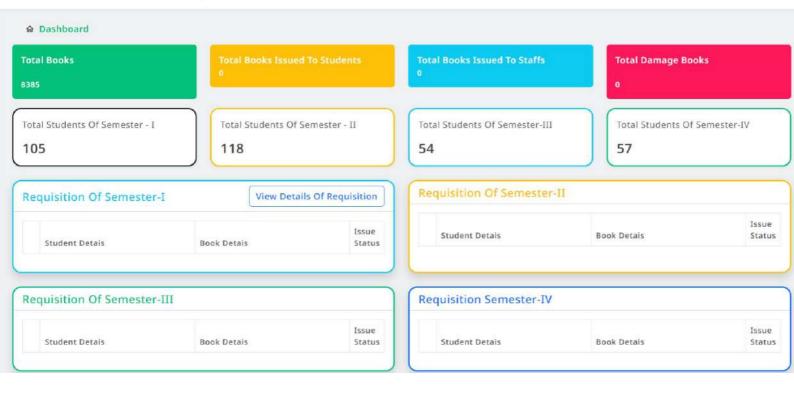

#### We Provide You Best Library Features For You

| me     |
|--------|
|        |
|        |
|        |
|        |
|        |
|        |
| 8      |
| ssword |
|        |
|        |

Total Students Of Arts 2nd Year

Total Students Of Science 2nd Year

105

57

**Total Books** 

8378

Total Students Of Arts 1st Year 152

54

Total Students Of Science 1st Year

61

Total Students Of Science 3rd Year

Total Students Of Arts 3rd Year

**Total Books Issued To Staffs** 

118