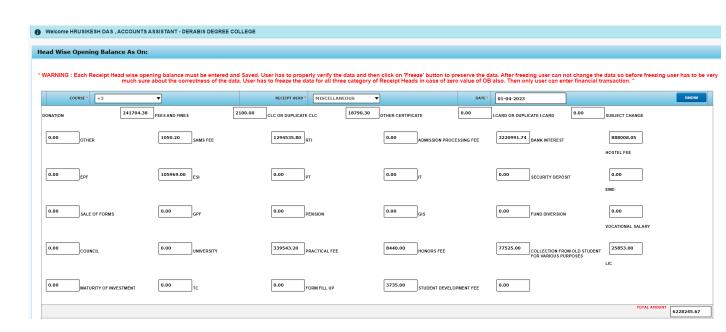

#### 6.2.2 Implementation of e-governance

- 1. Administration
  - i) College website
  - ii) Library Automation
- 2. Finance and Account
  - i) IFMS
  - ii) HRMS
  - iii) E-Billing
  - iv) CAPA
- 3. Student Admission and Support
  - i) SAMS-Admission Portal
  - ii) Online Fee Payment
  - iii) Scholarship
- 4. Examination
  - i) UUEMS- Utkal University Examination Management System
  - ii) Online Marks Submission