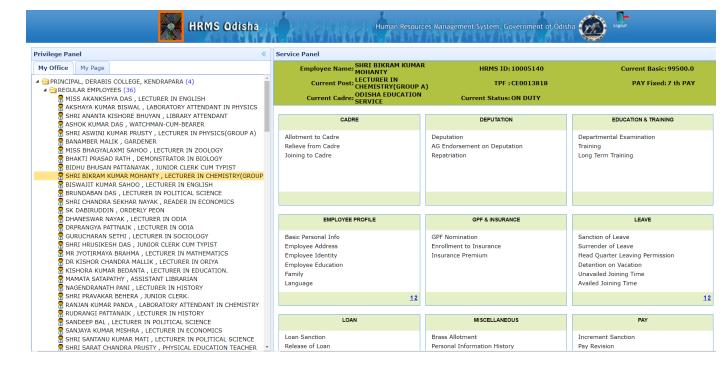

#### 6.2.2 Implementation of e-governance

- 1. Administration
  - i) College website
  - ii) Library Automation
- 2. Finance and Account
  - i) IFMS
  - ii) HRMS
  - iii) E-Billing
  - iv) CAPA
- 3. Student Admission and Support
  - i) SAMS-Admission Portal
  - ii) Online Fee Payment
  - iii) Scholarship
- 4. Examination
  - i) UUEMS- Utkal University Examination Management System
  - ii) Online Marks Submission