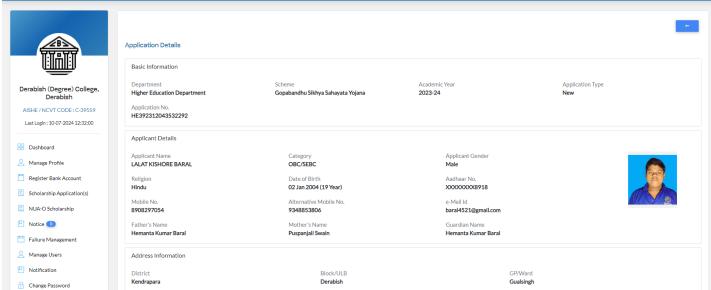

#### 6.2.2 Implementation of e-governance

- 1. Administration
  - i) College website
  - ii) Library Automation
- 2. Finance and Account
  - i) IFMS
  - ii) HRMS
  - iii) E-Billing
  - iv) CAPA
- 3. Student Admission and Support
  - i) SAMS-Admission Portal
  - ii) Online Fee Payment
  - iii) Scholarship
- 4. Examination
  - i) UUEMS- Utkal University Examination Management System
  - ii) Online Marks Submission