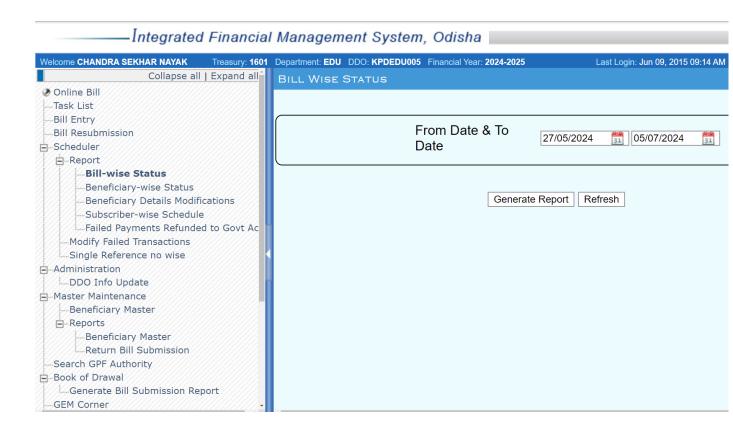

# 6.2 STRATEGY DEVELOPMENT AND DEPLOYMENT

Administration

## **DERABIS COLLEGE**

Derabish, Kendrapara, Odisha, 754289

6.2 Strategy Development and Deployment

College Website

https://www.derabiscollege.edu.in/

derabishcollege@gmail.com

College at glance

Administrative Desk