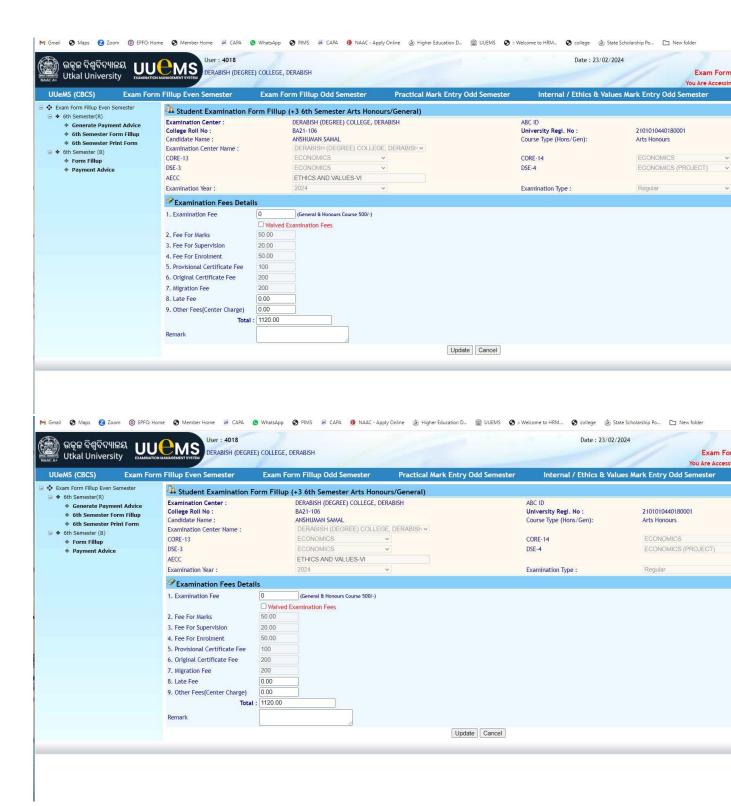

#### 6.2.2 Implementation of e-governance

- 1. Administration
  - i) College website
  - ii) Library Automation
- 2. Finance and Account
  - i) IFMS
  - ii) HRMS
  - iii) E-Billing
  - iv) CAPA
- 3. Student Admission and Support
  - i) SAMS-Admission Portal
  - ii) Online Fee Payment
  - iii) Scholarship
- 4. Examination
  - i) UUEMS- Utkal University Examination Management System
  - ii) Online Marks Submission