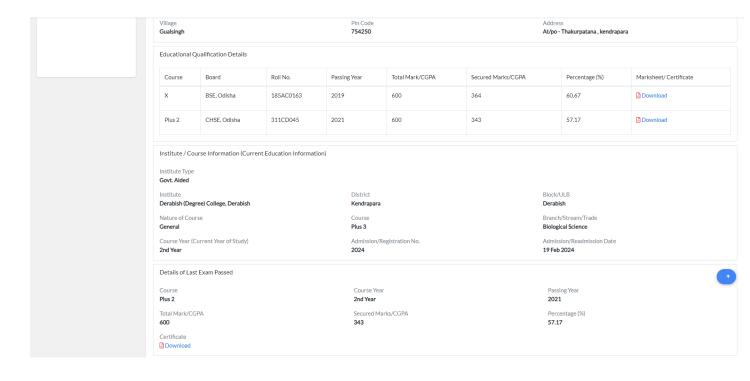

#### 6.2.2 Implementation of e-governance

- 1. Administration
  - i) College website
  - ii) Library Automation
- 2. Finance and Account
  - i) IFMS
  - ii) HRMS
  - iii) E-Billing
  - iv) CAPA
- 3. Student Admission and Support
  - i) SAMS-Admission Portal
  - ii) Online Fee Payment
  - iii) Scholarship
- 4. Examination
  - i) UUEMS- Utkal University Examination Management System
  - ii) Online Marks Submission