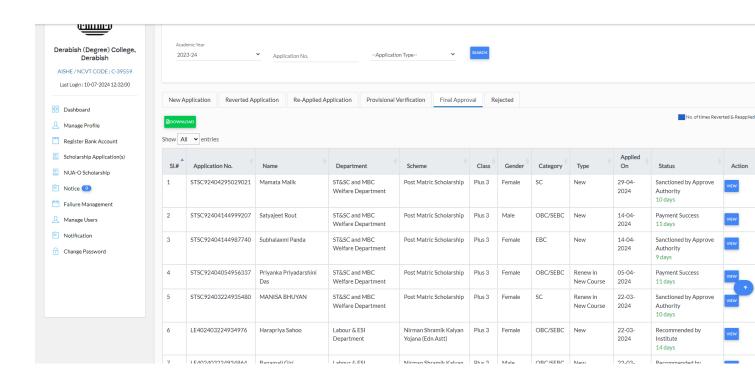

#### 6.2.2 Implementation of e-governance

- 1. Administration
  - i) College website
  - ii) Library Automation
- 2. Finance and Account
  - i) IFMS
  - ii) HRMS
  - iii) E-Billing
  - iv) CAPA
- 3. Student Admission and Support
  - i) SAMS-Admission Portal
  - ii) Online Fee Payment
  - iii) Scholarship
- 4. Examination
  - i) UUEMS- Utkal University Examination Management System
  - ii) Online Marks Submission