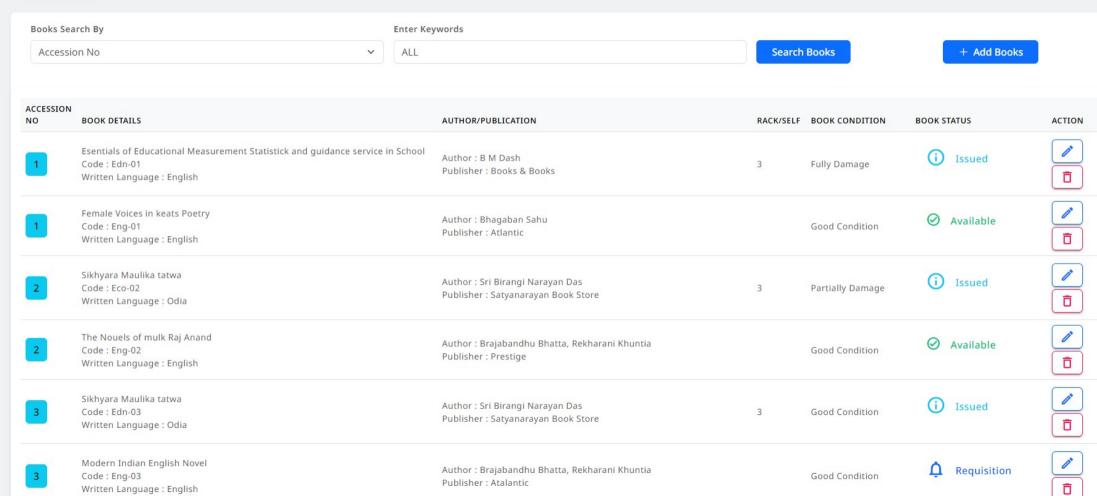

## Search Books

**Books Search By** 

Accession No

ACCESSION NO

BOOK TITLE

Author: B M Dash Publisher: Books & Books

Female Voices in keats Poetry

Modern Indian English Novel

Publisher: Atalantic

Author: Brajabandhu Bhatta, Rekharani Khuntia

Author: Bhagaban Sahu Publisher: Atlantic

# V

Esentials of Educational Measurement Statistick and guidance service in School

Sikhyara Maulika tatwa Author: Sri Birangi Narayan Das Publisher: Satyanarayan Book Store

The Nouels of mulk Raj Anand Author: Brajabandhu Bhatta, Rekharani Khuntia Publisher: Prestige

**Enter Keywords** 

ALL

Sikhyara Maulika tatwa

Author: Sri Birangi Narayan Das

Publisher: Satyanarayan Book Store

Issued

Requisition

**BOOK STATUS** 

Issued

Available

Issued

Available

Search Books

SEND REQUISITION

Class - Arts - 1st Year

D-II NI - DADA 470