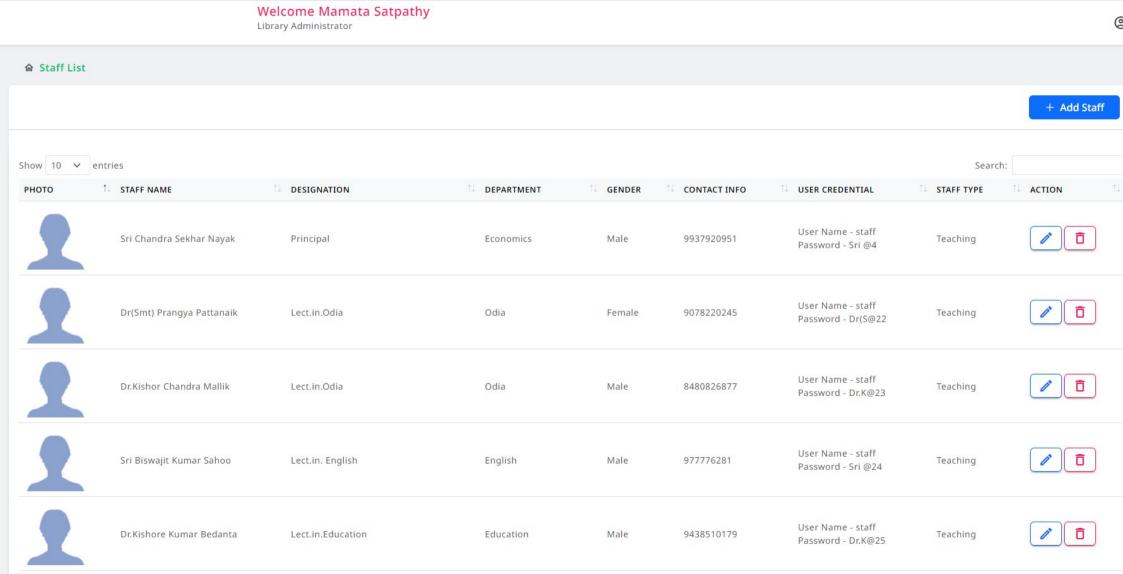

| Admission Year - 2021<br>Class - Science - 1st Year<br>Roll No - BS(B)21-028 | Mobile No - 7991075741<br>Email ID - ashisranjan112@gmail.com     | User Name - BS(B<br>Password - 1234 |
| Student Name - BARSA PRIYADARSINI NAYAK<br>Father Name - PRATAP KUMAR NAYAK<br>Gender - Female<br>DOB - 09-Dec-2003<br>Caste - Gen | Admission Year - 2021<br>Class - Science - 1st Year<br>Roll No - BS(B)21-035 | Mobile No - 7205886602<br>Email ID - nayakprasant691@gmail.com    | User Name - BS(B<br>Password - 1234 |

S(B)21-028 BS(B)21-035 Student Name - BHAGYALAXMI SWAIN Father Name - SANATANA SWAIN Admission Year - 2021 Mobile No - 8249576792 User Name - BS(P)21-070 Gender - Female Class - Science - 1st Year Email ID - Pravabatimall78@gmail.com Password - 1234 DOR - 25-Jun-2001 Poll No - BS(P)21-070





#### JAIPURA ROAD, BEHIND KENDRAPARA HIGH SCHOOL KENDRAPARA, ODISHA, PIN – 754211 Mobile No - +91 9439738900 / +91 9937698786

E-mail - shapeinfotech@gmail.com

#### **Library Management Software Introduction**

Library Management **Software** using is a web based application. Library management **Software** is a project which aims in developing a computerized system to maintain all the daily work of library .This project has many features which are generally not available in normal library management systems like facility of user login and a facility of admin login .It also has a facility of admin login through which the admin can monitor the whole system. It has also a facility where student after logging in their accounts can see list of books issued and its issue date and return da