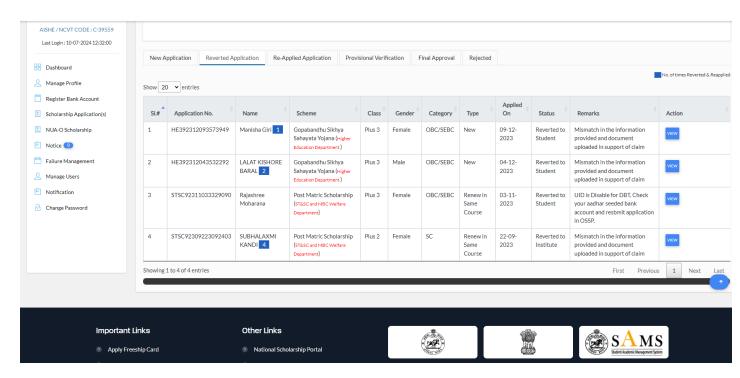

#### 6.2.2 Implementation of e-governance

- 1. Administration
  - i) College website
  - ii) Library Automation
- 2. Finance and Account
  - i) IFMS
  - ii) HRMS
  - iii) E-Billing
  - iv) CAPA
- 3. Student Admission and Support
  - i) SAMS-Admission Portal
  - ii) Online Fee Payment
  - iii) Scholarship
- 4. Examination
  - i) UUEMS- Utkal University Examination Management System
  - ii) Online Marks Submission