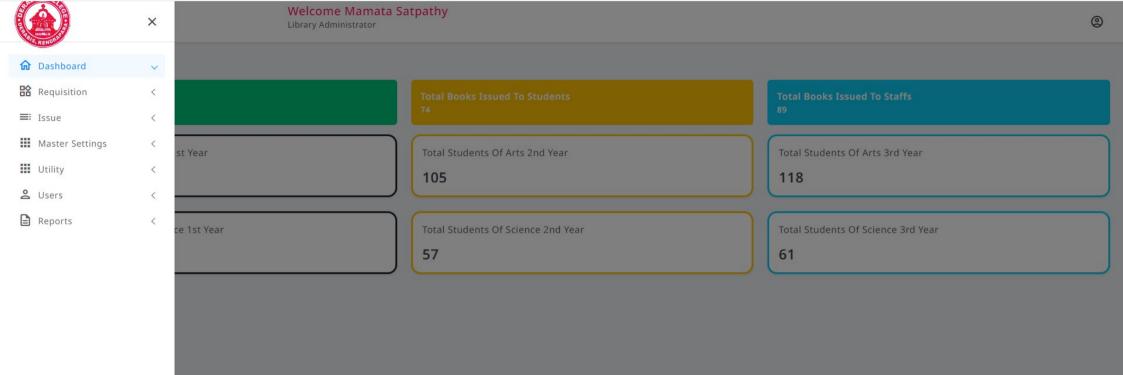

#### We Provide You Best Library Features For You

| me     |
|--------|
|        |
|        |
|        |
|        |
|        |
|        |
| 8      |
| ssword |
|        |
|        |

Total Students Of Arts 2nd Year

Total Students Of Science 2nd Year

105

57

**Total Books** 

8378

Total Students Of Arts 1st Year 152

54

Total Students Of Science 1st Year

61

Total Students Of Science 3rd Year

Total Students Of Arts 3rd Year

**Total Books Issued To Staffs** 

118