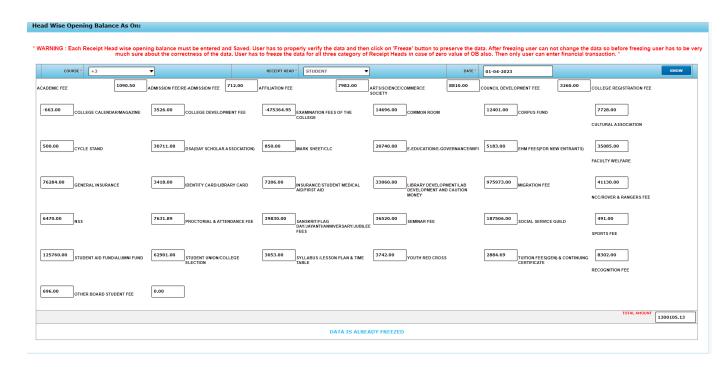

#### 6.2.2 Implementation of e-governance

- 1. Administration
  - i) College website
  - ii) Library Automation
- 2. Finance and Account
  - i) IFMS
  - ii) HRMS
  - iii) E-Billing
  - iv) CAPA
- 3. Student Admission and Support
  - i) SAMS-Admission Portal
  - ii) Online Fee Payment
  - iii) Scholarship
- 4. Examination
  - i) UUEMS- Utkal University Examination Management System
  - ii) Online Marks Submission