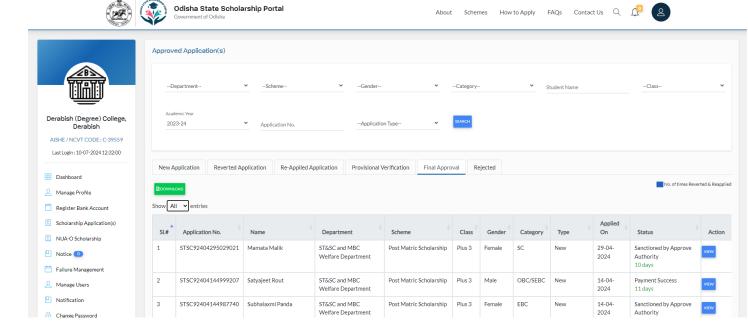

#### 6.2.2 Implementation of e-governance

- 1. Administration
  - i) College website
  - ii) Library Automation
- 2. Finance and Account
  - i) IFMS
  - ii) HRMS
  - iii) E-Billing
  - iv) CAPA
- 3. Student Admission and Support
  - i) SAMS-Admission Portal
  - ii) Online Fee Payment
  - iii) Scholarship
- 4. Examination
  - i) UUEMS- Utkal University Examination Management System
  - ii) Online Marks Submission