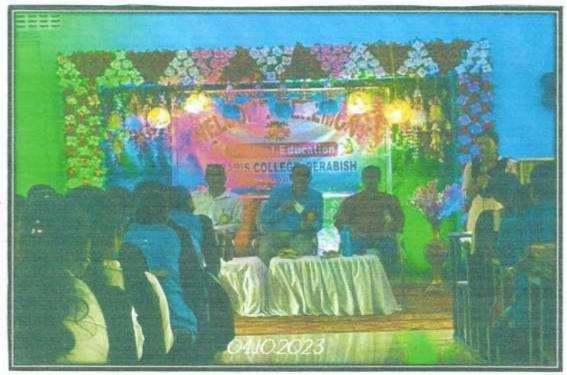

The department has organised National Seminars in the year 2018, 2019,2020,2021,2022 and 2023. The department organises Educational Tours in different parts of Odisha for personal development of students along with contributions. The students' strength of the development is more than 150.