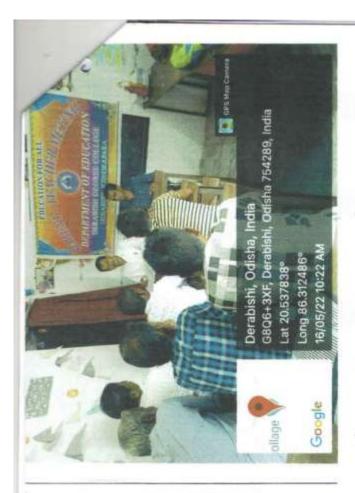

The department has organised National Seminars in the year 2018, 2019,2020,2021,2022 and 2023. The department organises Educational Tours in different parts of Odisha for personal development of students along with contributions. The students' strength of the development is more than 150.