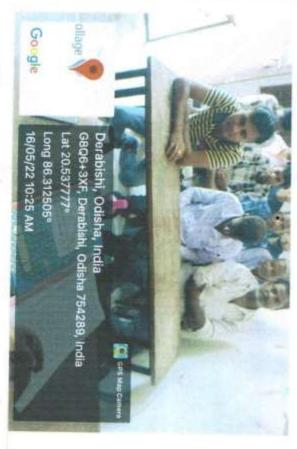

The department has organised National Seminars in the year 2018, 2019,2020,2021,2022 and 2023. The department organises Educational Tours in different parts of Odisha for personal development of students along with contributions. The students' strength of the development is more than 150.