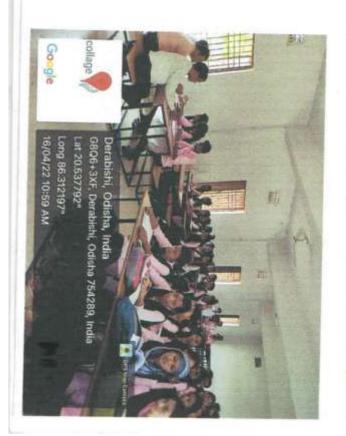

The department has organised National Seminars in the year 2018, 2019,2020,2021,2022 and 2023. The department organises Educational Tours in different parts of Odisha for personal development of students along with contributions. The students' strength of the development is more than 150.