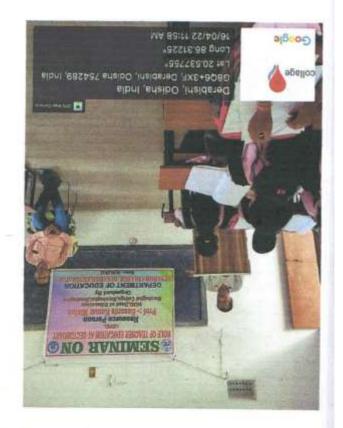

The department has organised National Seminars in the year 2018, 2019,2020,2021,2022 and 2023. The department organises Educational Tours in different parts of Odisha for personal development of students along with contributions. The students' strength of the development is more than 150.